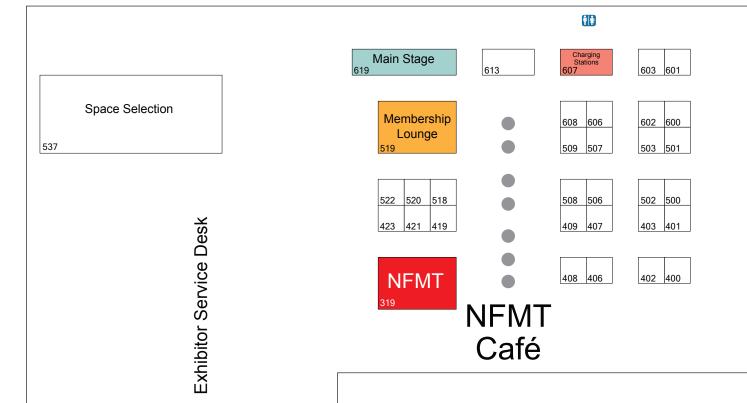

|      |
| ProFM Credential Program                            |      |
| Salisbury by Honeywell                              |      |
| /eritiv                                             | 1213 |
| WATER TREATMENT                                     |      |
| Aceto Corp                                          | 1/20 |
| ουιο σοι μ                                          | 1420 |
| WINDOWS/WINDOW TECHNOLO                             | GY   |
| Vational Fenestration Rating Council (NFRC)         |      |
| <b>3 4 5</b>                                        |      |
| WIRING & CABLING                                    |      |
| Connectrac                                          | 1006 |
| onaz Lighting                                       | 1518 |

# EXPO HALL MAP



# **EXPO HALL HOURS**

#### **Tuesday**

11:00 a.m. - 3:00 p.m. Expo Hall Open 11:30 - 2:20 p.m...... QuickFire Sessions at Booth #1125 2:00 - 3:00 p.m. ...... Networking Party 2:45 p.m. .....\$1,000 Cash Prize Drawing (Main Stage)

#### Wednesday

11:00 a.m. - 2:00 p.m. Expo Hall Open 11:30 - 1:20 p.m....... QuickFire Sessions at Booth #1125 1:45 p.m. ......\$1,000 Cash Prize Drawing (Main Stage)

Exhibitor Lounge



# **EXPOFLOOR HIGHLIGHTS**

|  | Main Stage Booth #619        |
|--|------------------------------|
|  | Membership LoungeBooth #519  |
|  | Charging Stations Booth #607 |
|  | QuickFire Arena Booth #1125  |
|  |                              |

NFMT Café Tables

# **PAVILIONS**

**Building Services Pavilion GreenTech Pavilion** Internet of Things Pavilion

# **PLATINUM SPON