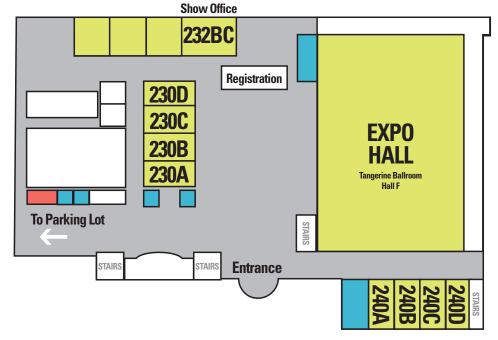

| 400     | 23     |
| Sodexo                                        | 1219    | 7      |

### Continue your NFMT Orlando experience all year...Become a Member Today!

Upgrade to a member today at the registration counter for only \$99.

#### Benefits include:



Member Lounge on the Exhibit Floor



Members Only Shirt – Pick up at booth #519



- Conference Videos The 24 conference videos from this event will be posted for members by December 1.
- Past Event Video Library



Member Only Webcasts

Plus More! Stop by registration to sign up! Only \$99 for one year.

# CONFERENCE MAP

Sunburst Ballroom

SUNBURST TERRACE

#### **Level III** 331B 331A Open 334 Below 333 **332** STAIRS Open To Below Open Open To Below Walkway to Below Rosen Plaza Hotel 340A

### Level II



340 A (Sunburst Ballroom) - Women in Facilities Management Panel and Reception

331 A - Tuesday General Session

232 BC - Show Office/Speaker Ready Room

Hall F (Tangerine Ballroom) - Expo Hall

Restrooms Elevator



# GOT CONCRETE FLOOR PROBLEMS? WE CAN HELP!

The equipment, tooling, training and know how to solve your flooring problems.





Chipped or peeling coatings
Old, cracked tile, or VCT
Pop outs
Cracks
Stained floors
Scratched floors
Chemically attacked floors

EXISTING FLOOR REMOVAL JOINT FILL AND REPAIR | LIGHT REJUVINATION | POLISHED CONCRETE | MAINTENANCE



Complete line of Superabrasive PCD's, Diamonds & Polishing Pads



Coatings, stains, repair materials, maintenance products, and DiamaPro UV Plus.





Call Today! 800-622-2048

4 Service/Showroom Locations 8 Sales Loca