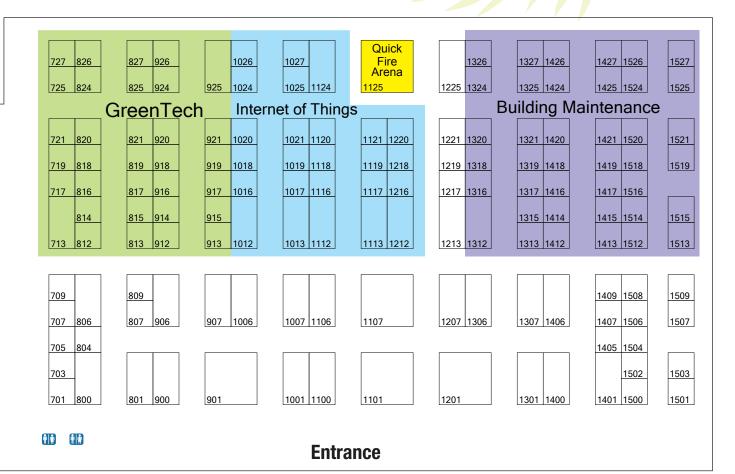

ECHNOLO                             | GY   |
| Vational Fenestration Rating Council (NFRC)         |      |
| <b>3 4 5</b>                                        |      |
| WIRING & CABLING                                    |      |
| Connectrac                                          | 1006 |
| onaz Lighting                                       | 1518 |

# EXPO HALL MAP



# **EXPO HALL HOURS**

#### **Tuesday**

11:00 a.m. - 3:00 p.m. Expo Hall Open 11:30 - 2:20 p.m...... QuickFire Sessions at Booth #1125 2:00 - 3:00 p.m. ...... Networking Party 2:45 p.m. .....\$1,000 Cash Prize Drawing (Main Stage)

#### Wednesday

11:00 a.m. - 2:00 p.m. Expo Hall Open 11:30 - 1:20 p.m....... QuickFire Sessions at Booth #1125 1:45 p.m. ......\$1,000 Cash Prize Drawing (Main Stage)

Exhibitor Lounge



# **EXPOFLOOR HIGHLIGHTS**

|  | Main Stage Booth #619        |
|--|------------------------------|
|  | Membership LoungeBooth #519  |
|  | Charging Stations Booth #607 |
|  | QuickFire Arena Booth #1125  |
|  |                              |

NFMT Café Tables

# **PAVILIONS**

**Building Services Pavilion GreenTech Pavilion** Internet of Things Pavilion

# **PLATINUM SPONSORS**

|                                                                | 1100110                                                                   |  |  |
|----------------------------------------------------------------|---------------------------------------------------------------------------|--|--|
| Lewelyn                                                        | Lewellyn TechnologyBooth #1212<br>Sponsor of the