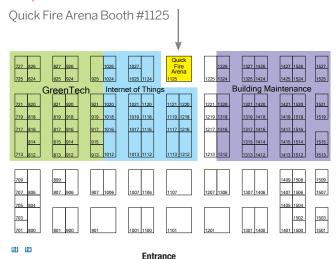

#### Expo Hall Floor Plan

#### QuickFire Session in Expo Hall Booth #1125

11:30 a.m. RapidRH: Helping to Ensure Lasting Floor Finishes 12:00 p.m. Innovating Maintenance and Testing Technologies for **Emergency Lighting** 

12:30 p.m. Infrared Thermography: Reducing Costs & Liability in Your Facility LiNC Testing & Inspections - Got Risk? View, Track & Manage 1:00 p.m. Nationwide Your Inspection Reports in Seconds! Emergency Preparedness for Mobile Facilities Leaders 1:30 p.m. 2:00 p.m. Turning Data into Actions and Better Business Decisions

#### QuickFire Session in Expo Hall Booth #1125

| 11:30 a.m. | 5 Hottest Trends in CMMS                                                                |
|------------|-----------------------------------------------------------------------------------------|
| 12:00 p.m. | Maintenance Management Software and the Internet of Things                              |
| 12:30 p.m. | Condition Monitoring with Thermal Imaging Sensor to Enhance<br>Your Reliability Program |
| 1:00 p.m.  | Facilities Management and Maintenance: The Challenges,                                  |