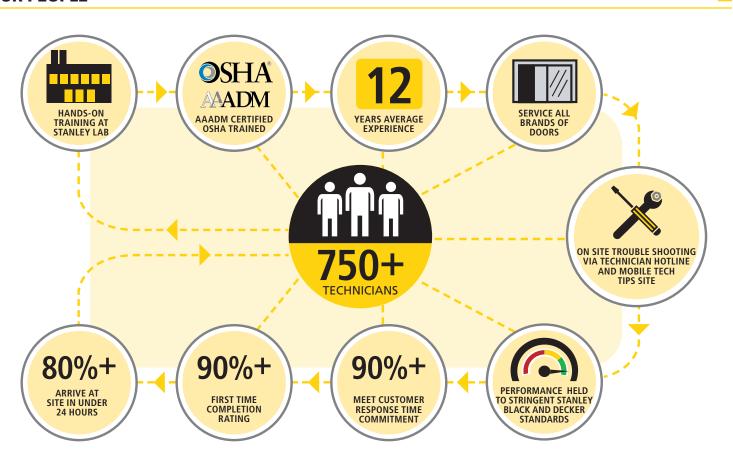

| •                                           |
| Unlimited corrective labor services             |           |                     | •                                  | •                                           |
| Travel and labor included                       |           |                     | •                                  | •                                           |
| Parts replaced proactively (versus when fail)   |           |                     |                                    | •                                           |
| Commonly replaced parts included                |           |                     |                                    | •                                           |

<sup>&</sup>lt;sup>1</sup> Available upon request

#### **OUR PEOPLE**



#### **OUR TECHNOLOGY**



#### **COST SAVING EFFICIENCIES**



## **STANLEY**



### **CONTACT**

Dedicated 24/7 Customer Care Hotline: 1-888-DOOR-444

Website: stanleyaccess.com/service-support

Request service online: stanleyaccess.com/service-request