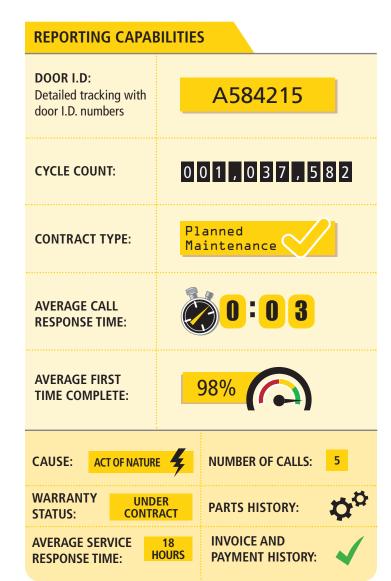

|
| Unlimited corrective labor services             |           |                     | •                                  | •                                           |
| Travel and labor included                       |           |                     | •                                  | •                                           |
| Parts replaced proactively (versus when fail)   |           |                     |                                    | •                                           |
| Commonly replaced parts included                |           |                     |                                    | •                                           |

<sup>&</sup>lt;sup>1</sup> Available upon request

#### **OUR PEOPLE**



#### **OUR TECHNOLOGY**



#### **COST SAVING EFFICIENCIES**



## **STANLEY**



### **CONTACT**

Dedicated 24/7 Customer Care Hotline: 1-888-DOOR-444

Website: stanleyaccess.com/service-support

Request service online: stanleyaccess.com/service-request