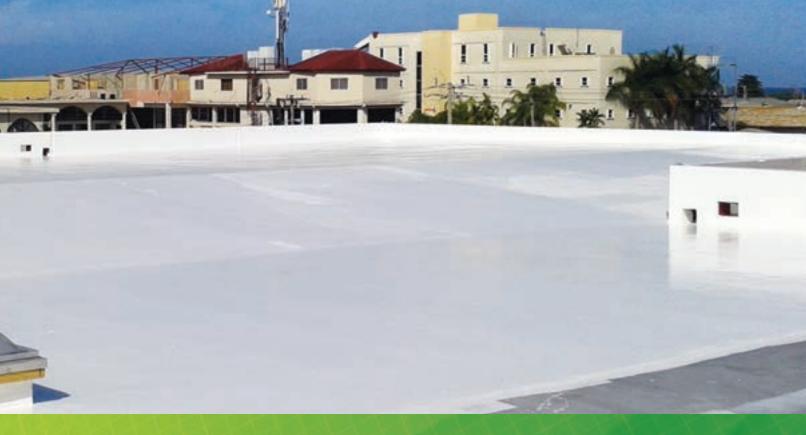

## RATED, APPROVED AND GUARANTEED

Poly-Sil single-ply silicone coatings are known for superior weathering and water resistance.

- · Long-lasting, breathable membrane
- · Seamless coating resists UV and ponding water
- Inorganic material does not support algae growth
- · CFS system warranties ensure satisfaction