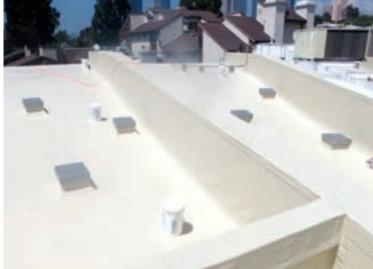

#### PROVEN FOR MOST SUBSTRATES

Over 20 years of experience show Poly-Sil delivers effective weather sealing or restoration for the majority of roofing substrates. Good candidates for restoration include:

## RATED, APPROVED AND GUARANTEED

Poly-Sil single-ply silicone coatings are known for superior weathering and water resistance.

- · Long-lasting, breathable membrane
- · Seamless coating resists UV and ponding water
- Inorganic material does not support algae growth
- · CFS system warranties ensure satisfaction