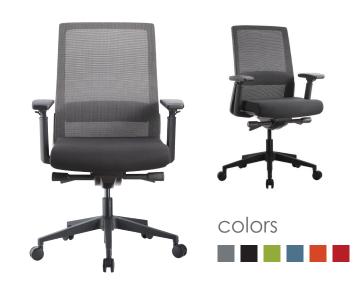

#### apex task

A sleek, modern office seating solution for any user. This chair is fully adjustable with a breathable mesh back for optimal comfort.