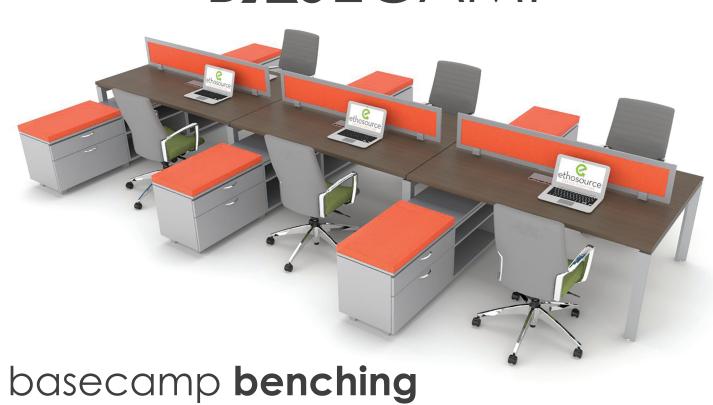

# BASECAMP

Our new Basecamp System is perfect for open-plan office envirionments. The unique floating top and architectural base design on all our basecamp options provide a simple, modern look to upgrade any work space. Choose from multiple privacy and storage options to complement your employees' individual work styles.

#### basecamp desking

Maintain consistent design throughout the office while customizing each desk to the specific needs of the user. Choose from multiple layouts, power options, and surface tops to ensure the desk is just what you need.