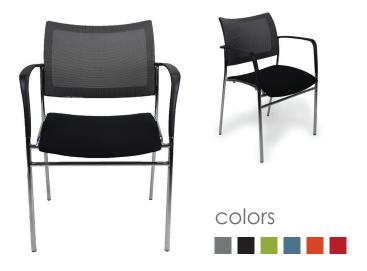

#### sling guest

This sharp, contemporary guest chair is a great addition to any work space. Strong mesh backing offers comfort and support while keeping it simple.

low-height storage