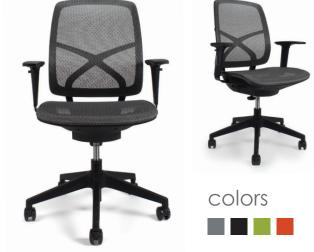

#### pixel task

The unique criss-cross style back on this chair provides the support and flexibility you need. A trendy, comfortable option for any environment.

stationary **pedestals** 

new storage

mobile **pedestals** 