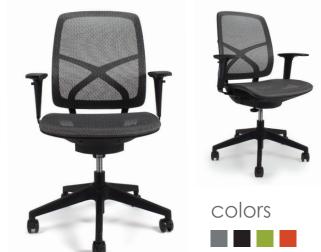

#### pixel task

The unique criss-cross style back on this chair provides the support and flexibility you need. A trendy, comfortable option for any environment.

stationary **pedestals** 

new storage

mobile **pedestals** 