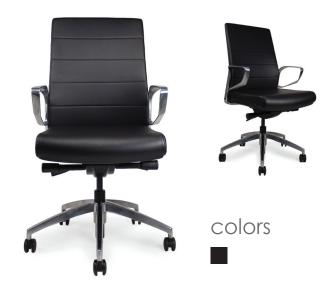

#### apex conference

An upgrade to sophistication, the fixed polished aluminum arm rests and base on this chair will step up your style.