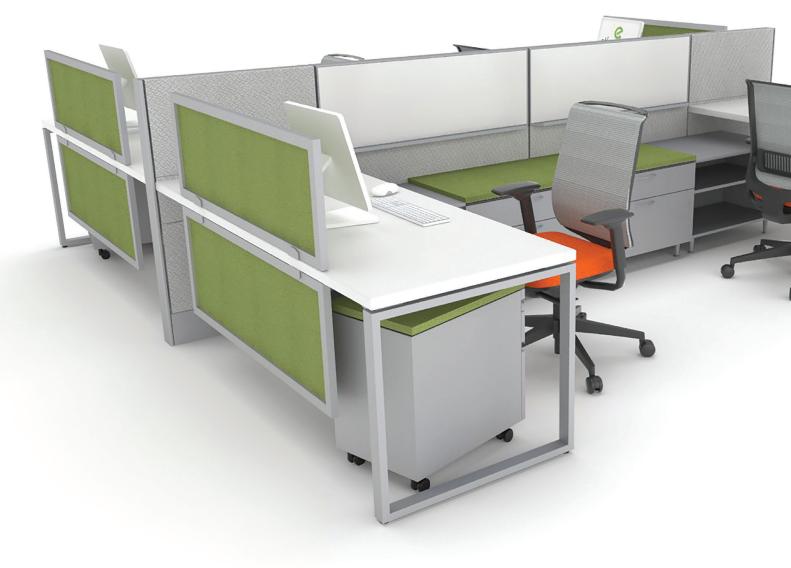

# BASECAMP

Our new Basecamp System is perfect for open-plan office envirionments. The unique floating top and architectural base design on all our basecamp options provide a simple, modern look to upgrade any work space. Choose from multiple privacy and storage options to complement your employees' individual work styles.

#### basecamp desking

Maintain consistent design throughout the office while customizing each desk to the specific needs of the user. Choose from multiple layouts, power options, and surface tops to ensure the desk is just what you need.