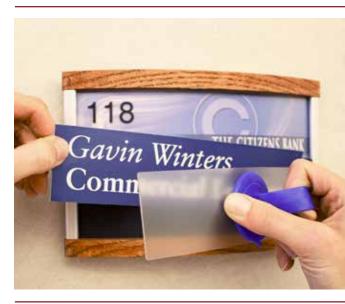

5 Year Warranty

Our HID Paper Insert Sign System allows for quick and easy message changes; simply remove non-glare lens with provided suction cup and replace paper insert below.

 800.458.0591

 **howard**industries.com