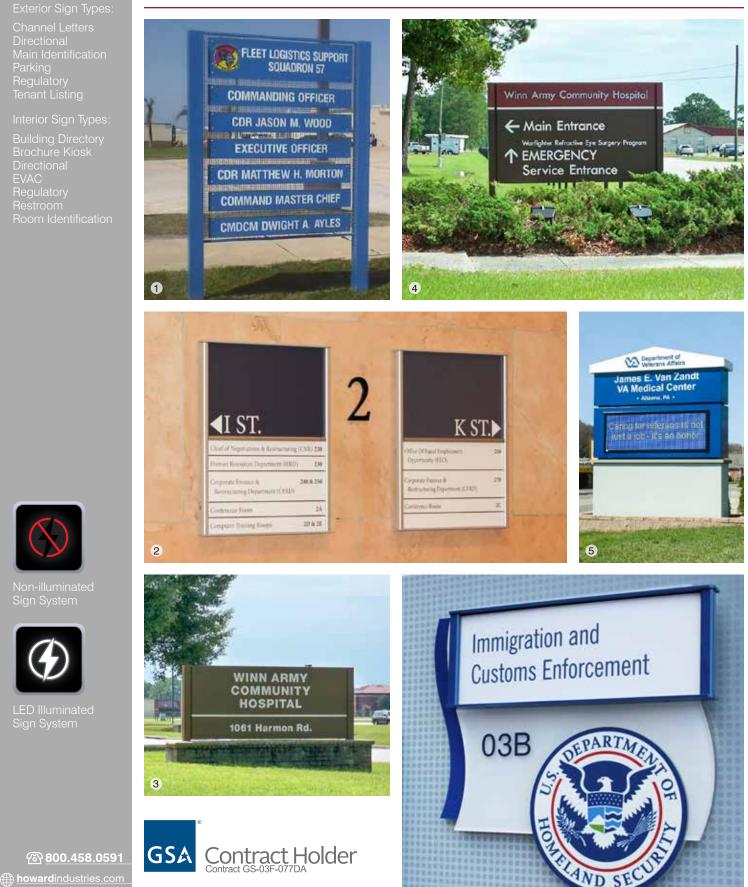

Architectural dentification

Wayfinding

# Interior Signage

| HID Interior Sign System Overview | 4   |
|-----------------------------------|-----|
| HID Components                    |     |
| HID Wall Flat Profile             | 8   |
| HID Wall Radius Profile           | 10- |
| HID Projection Mount              | 12- |
| HID Ceiling Suspension Mount      | 14- |
|                                   |     |

| HED Exterior Sign System Overview | .46- |
|-----------------------------------|------|
| Extrusions and Components         | .48- |
| HED-100 and HED-150               | .50- |
| HED-200                           | .54- |
| SLMPRO1                           | .58- |
| HED-225                           | .62- |
| HED-300                           | .66- |
| HED-400                           | .70- |
| E-Z Change Wordbar                | .74- |
|                                   |      |

# Signage Application

| Bank Signage                   | 108–1 |
|--------------------------------|-------|
| College and University Signage | 110-  |
| Government Signage             | 112-  |
| Healthcare Facility Signage    | 114-  |
| Informational Display Signage  | 116–1 |

# **General Information**

| General Information    | 126–12 |
|------------------------|--------|
| Materials and Finishes | 128–12 |

Table of Contents

(1) Elevators

LECON

To Ground Floor +Health South +Faces of Women Walkway

| 4–5         | Wayfinding Directories    | 16–17 |
|-------------|---------------------------|-------|
| <u> </u> -7 | Interior Accessories      | 18–19 |
| 3–9         | Acrylic Signage           | 20–27 |
| -11         | Acrylic Signage Series    | 28–39 |
| -13         | Patient Focused Signage   | 40–43 |
| -15         | Donor Recognition Signage | 44–45 |

| -47 | HED I-70                              |         |
|-----|---------------------------------------|---------|
| -49 | HED I-FLEX                            |         |
| -53 | DSS-75 and DSS-125                    |         |
| -57 | Perma-Banner                          |         |
| -61 | Pylon Signage — P-20, P-20S and P-20T |         |
| -65 | Custom Signage                        |         |
| -69 | Channel Letters                       |         |
| -73 | Dimensional Graphics                  | 104–105 |
| -77 | Traffic Control                       |         |

| -127 | Additional Resources | 130 |
|------|----------------------|-----|
| -129 |                      |     |

ADA Compliant Availability

Flat or Radius Profile Options

Changeable Paper

Landscape and Portrait Orientation