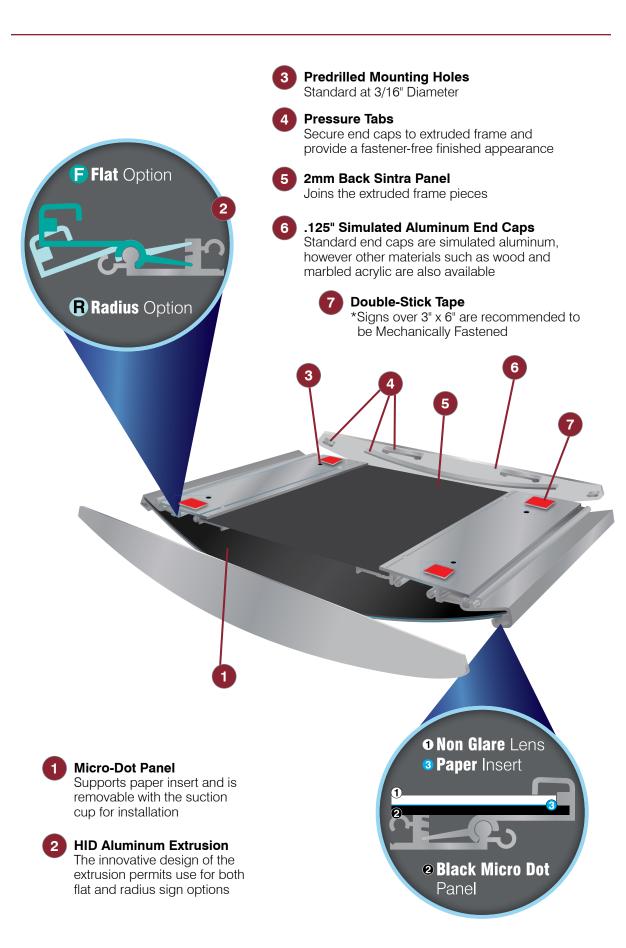

Extruded Alloy Aluminum Frame

Maximum End Cap Width =  $16^{\circ}$ 

5 Year Warranty

# Sign System

ADA Compliant Availability

Changeable Paper

Accepts up to 1/16" material with micro dot panel, up to 1/8" material without

Landscape and Portrait Orientation

Extruded Alloy Aluminum Frame

Maximum End Cap Width = 16"

5 Year Warranty

Our HID Paper Insert Sign System allows for quick and easy message changes; simply remove non-glare lens with provided suction cup and replace paper insert below.

 800.458.0591

 **howard**industries.com