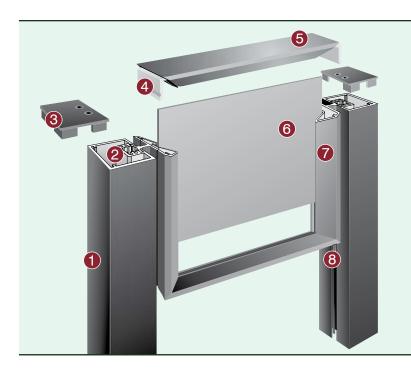

# Interior Architectural Signage Component Options

# **Contemporary Flat Design**

Consisting of 75% recycled material alloy aluminum extruded frames, non-glare lenses having ADA compliant tactile and Grade 2 Braille capabilities along with easily changed paper graphic inserts, the HID Interior Sign System offers an attractive, comprehensive solution for all interior identification/wayfinding projects.

Designed with modularity and expandability in mind, our interior signs can be customized to fit the current needs of your client's facility and also accommodate future growth and changes. Our interior systems are user-serviceable, allowing copy and graphics to be updated by changing paper inserts.