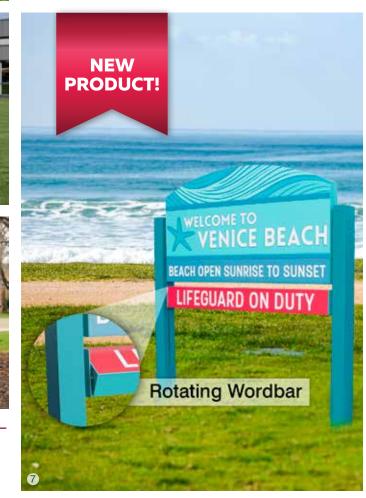

, 10", 12", 15" or 18" high bar extrusion carried on two end cap mounting extrusions. All wordbars are 2-1/4" wide and slide into our slotted 2-1/4" x 3" standard rectangular posts or 2" x 3" radius posts and can also be used with our corner and double slot mounting posts. Wordbars mount to the various posts with a  $1/2^{"}$  reveal and are held in place with concealed locking squares.

The E-Z Change Wordbar signage system provides an ideal means for conveying secondary site identification, directions and information. The all aluminum system is designed to carry two sides of copy and is comprised of wordbars and mounting posts of various styles and functions. Standard finish for wordbars and mounting posts is off-the-shelf primer white and mill finish. Custom colors are also available.





2-1/4" Deep bars

2-1/4", 4", 6", 8",10", 12", 15", and 18" Heights

Up to 120" length

Two-part mounting extrusion with removable fasteners allows quick and easy changes

One or Two sided copy options

Can be used in conjunction with other sign systems

Reveal=1/2"

Concealed locking squares hold wordbars secure to posts

Mounting Options: Double Post Wall

NEW Rotating Wordbar available

5 Year Warranty



Non-illuminated Sign System

 2" x 3" Radius Mounting Post with Fitted Post Cap











# Exterior Signage System E-Z Change Wordbars





76

## **Wordbar Technical Detail**

- 1 Standard 2-1/4" x 3" rectangular post
- 2 Post slot offers 1/2" reveal
- 3 Injection molded post cap
- 4 End cap mounting extrusion
- 5 2/14" Wordbar extrusion
- 6 Wordbar extrusion
- **7** Locking squ