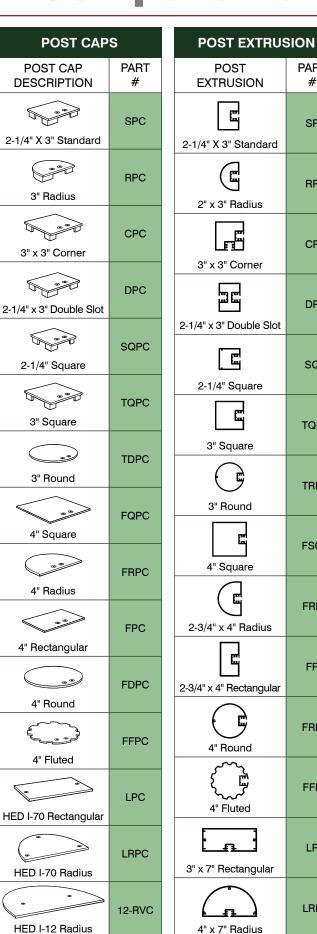

Corners or Custom Radius Corners up to 1/2"

5 Year Warranty



# Linear Extrusions and Components

The components that comprise our architectural, post and panel sign systems are engineered and designed to provide durable, aesthetic, cost effective signage. Linear extrusions, hardware and aluminum sign blanks are readily available and allow you to fabricate signs without stocking a large inventory. Extrusions ship same day with off-the-shelf primer white finish.

Linear lengths of all post, sign frame and mounting extrusions are available with our off-the-shelf primer white finish. Standard colors, custom colors and extrusions cut to your specified sizes are available

### Post Caps

Post caps are available in our 9 standard colors or off-the-shelf finish. Custom colors are available.





PART

#

SP

RP

CP

DP

SQ

TQP

TRD

FSQ

FRP

FP

FRD

FFP

LP

LRP



ም 800.458.0591

howardindustries.com

# Signag Panel and Post

Φ



2-1/4" Deep beveled frame

HED-100: .080" Aluminum message panels in sizes up to 48"H x 96"W

HED-150: .080" Aluminum message panels in sizes up to 48"H x 60"W

Frame can be angle cut, mitered or slightly curved to create custom shapes

.080" Aluminum panels can offer routed or filigree designs

Can be used in conjunction with other sign systems

Reveal=Flush or 1/2"

Mounting Options: Double Post Center Post Flag Wall

5 Year Warranty



Non-illuminated Sign System



Combining signage systems creates unique and stunning signage designs. Here our HED-100 beveled frame system is combined with our HED-200 frameless system.

密 <u>800.458.0591</u> 曲 <