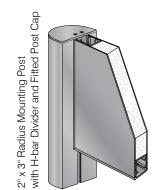

# Interior Architectural Signage **HID Radius Profile**

### **Classic Curved Appeal**

The innovative design of our HID frame extrusion allows for the choice of either a flat or radius profile signage. Like our flat profile signs, the HID radius profile signs are available in wall mount, projection mount, ceiling suspension mount and free standing versions.

Both of our HID flat and radius can be made ADA compliant with the addition of tactile copy and Grade 2 Braille. They also can be adorned with a number of accessories such as dividers strips, acrylic accents, custom sliders and much more. See page 18-19 for details.