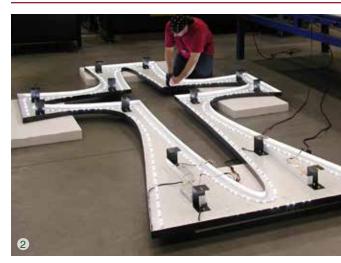

# Interior Architectural Signage **HID System Fundamentals**

# Increase The Clarity of Wayfinding

The timeless design and style of our "HID" Interior Sign System enables end users to direct, inform, reinforce brand identity and image throughout their facility. This modular design allows for future growth and provides the flexibility to easily change copy and graphics using paper inserts.