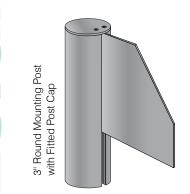

the panel's vertical edges which then slide into slotted 2-1/4" square mounting posts leaving no exposed fasteners. Set screws hold the u-channels securely in the posts.

Our one panel all aluminum sign systems are designed to offer strong visual impact in a non-illuminated format. They provide small to mid-size signs intended for primary and secondary site identification, directional, wayfinding and informational applications.





Frameless .125" Aluminum panel in sizes up to 36"H x 60"L

custom routed or cut into unique shapes and offer filigree

No exposed

One or Two sided copy options

Can be used in conjunction with other sign systems

Mounting Options: Double Post Center Post Flag Wall

5 Year Warranty

6



Non-illuminated Sign System

**密 800.458.0591** howardindustries.com













# Exterior Architectural Signage **HED-200**





2-1/4" x 2-1/4" Double Slotted Mounting Post

# **HED-200 Technical Detail**

- **1** Standard 2-1/2" x 3" square post
- **2** U-channel fits securely in post slot
- 3 Injection molded post cap
- 4 Extruded aluminum u-channel
- 6 .125" Aluminum message panel
- 6 Locking square with set screw



1" Deep flush face frame with .063" aluminum panels in sizes up to 36"H x 60"L

No exposed fasteners

One or Two sided copy options

Can be used in conjunction with other sign systems

Flush reveal

Mounting Options: Double Post Center Post Flag Wall

5 Year Warranty



Non-illuminated Sign System



Solvent inkjet printed sign faces offer unlimited graphic capabilities while offering additional UV protectant and vandal resistant attributes.