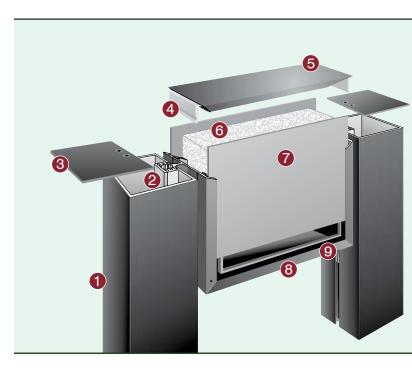

| HED Exterior Sign System Overview | .46- |
|-----------------------------------|------|
| Extrusions and Components         | .48- |
| HED-100 and HED-150               | .50- |
| HED-200                           | .54- |
| SLMPRO1                           | .58- |
| HED-225                           | .62- |
| HED-300                           | .66- |
| HED-400                           | .70- |
| E-Z Change Wordbar                | .74- |
|                                   |      |