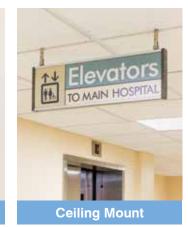

# Interior Architectural Signage **HID Ceiling Mount**

### **Ceiling Suspension Signage**

The HID System suspended ceiling mount signs provide maximum visibility in large hallways and open fover areas while adding aesthetic value to all interior surroundings.

The HID System suspended ceiling mount signs are also easily installed with minimal tools and labor. The height of suspended ceiling mount signs can be modified simply by adjusting the length of the stainless steel mounting cables, making them a perfect fit for all types of building architecture and clearance requirements.

Ideal Applications: Directional Signage, Room Identification Signage, Regulatory Signage See more signage applications on pages 108 - 125

HID paper insert ceiling suspension mount signs provide maximum visual impact throughout corridors, hallways and open foyers.