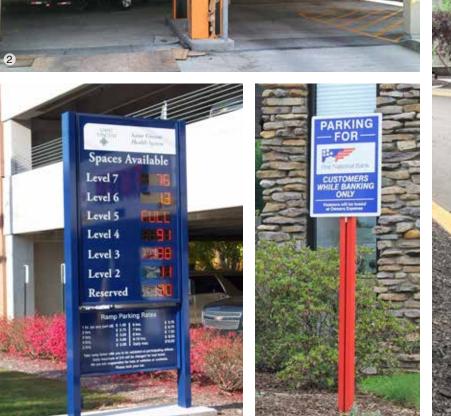

# Signage Application

| Bank Signage                   | 108–1 |
|--------------------------------|-------|
| College and University Signage | 110-  |
| Government Signage             | 112-  |
| Healthcare Facility Signage    | 114-  |
| Informational Display Signage  | 116–1 |

# **Ideal Applications:**

Directional Signage Directory Listing Signage Room Identification Signage Regulatory Signage

See more signage applications on pages 108 - 125

# **Ideal Applications:**

Directional Signage Room Identification Signage Regulatory Signage

See more signage applications on pages 108 — 125

Ideal Applications: Directional Signage, Room Identification Signage, Regulatory Signage See more signage applications on pages 108 - 125

HID paper insert ceiling suspension mount signs provide maximum visual impact throughout corridors, hallways and open foyers.