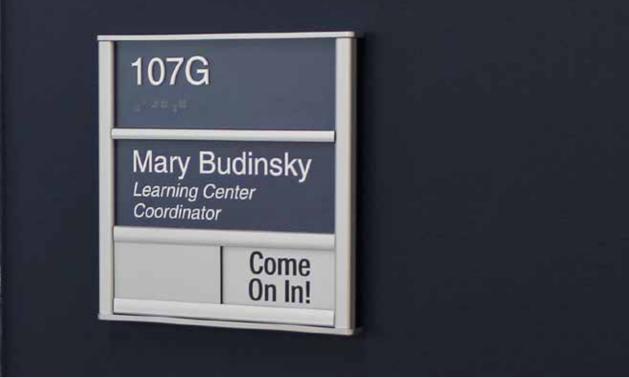

Designed with modularity and expandability in mind, our interior signs can be customized to fit the current needs of your client's facility and also accommodate future growth and changes. Our interior systems are user-serviceable, allowing copy and graphics to be updated by changing paper inserts.

# **Ideal Applications:**

Directional Signage Directory Listing Signage Room Identification Signage Regulatory Signage

See more signage applications on pages 108 - 125