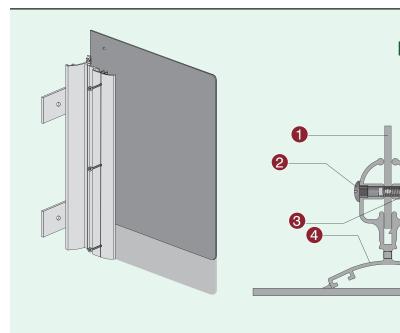

# Interior Architectural Signage **HID Radius Profile**

### **Classic Curved Appeal**

The innovative design of our HID frame extrusion allows for the choice of either a flat or radius profile signage. Like our flat profile signs, the HID radius profile signs are available in wall mount, projection mount, ceiling suspension mount and free standing versions.

Both of our HID flat and radius can be made ADA compliant with the addition of tactile copy and Grade 2 Braille. They also can be adorned with a number of accessories such as dividers strips, acrylic accents, custom sliders and much more. See page 18-19 for details.