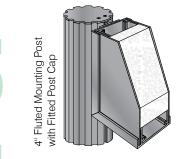

er strong visual impact in a non-illuminated format. They provide small to mid-size signs intended for primary and secondary site identification, directional, wayfinding and informational applications.



Ideal Applications: Directional Signage Parking Signage Regulatory Signage Primary Site Identification Secondary Site Identification

See more signage applications on pages 108 — 125



frame with .050" aluminum panels in sizes up to 48"H x 144"L

4" Deep flush frame with .080" aluminum . 48"H x 144"L

One or Two sided copy options

Can be used in conjunction with other sign systems

Flush or 1/2" reveal

Mounting Options: Double Post Flag Wall

5 Year Warranty

65



Non-illuminated Sign System



LED Illuminated Sign System \*select sizes\*

窗 800.458.0591 howardindustries.com















designs.

The HED-400 sign system can accommodate internal mounting posts, creating a slim pylon appearance.

## Exterior Architectural Signage **HED-400**



## **HED-400 Standard Face**



## **HED-400 Technical Detail**

- **1** Standard 4" x 4" square post
- 2 Post slot offers optional flush or 1/2" reveal
- 3 Injection molded post cap
- 4 Corner key
- 6 HED-400 top/bottom frame
- 6 3-3/4" Insulating polystyrene core
- 7 .050" Aluminum message panel
- 8 HED-400 mounting frame
- 9 Locking square with set screw

## **HED-400 Flush Face**



2-1/4" Deep bars

2-1/4", 4", 6", 8",10" 12", 15", and 18" Heights

Up to 120" length

Two-part mounting extrusion with removable fasteners allows quick and easy changes

One or Two sided copy options

Can be used in conjunction with other sign