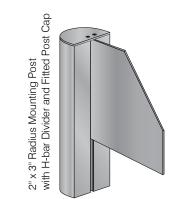

# Interior Architectural Signage **HID System Fundamentals**

# Increase The Clarity of Wayfinding

The timeless design and style of our "HID" Interior Sign System enables end users to direct, inform, reinforce brand identity and image throughout their facility. This modular design allows for future growth and provides the flexibility to easily change copy and graphics using paper inserts.

We offer a multitude of sign configurations including, but not limited to; flat, radius, landscape or portrait styles, directories, suspended or projection designs. Standard end caps are simulated aluminum, however other materials such as wood and marbled acrylic are also available.