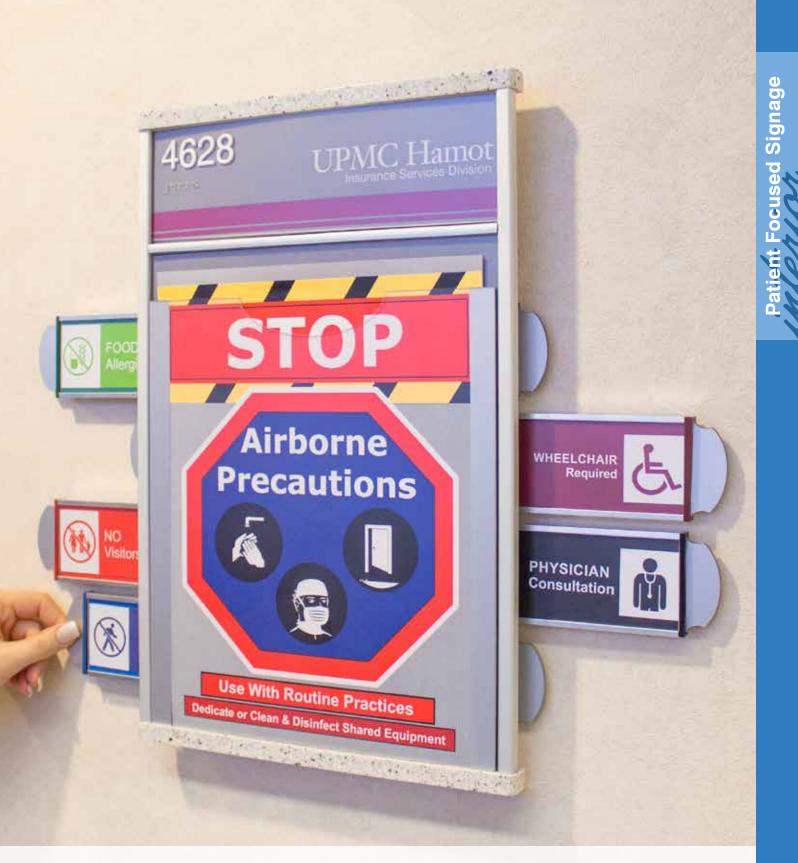

# Increase The Clarity of Wayfinding

The timeless design and style of our "HID" Interior Sign System enables end users to direct, inform, reinforce brand identity and image throughout their facility. This modular design allows for future growth and provides the flexibility to easily change copy and graphics using paper inserts.

# **Contemporary Flat Design**

Consisting of 75% recycled material alloy aluminum extruded frames, non-glare lenses having ADA compliant tactile and Grade 2 Braille capabilities along with easily changed paper graphic inserts, the HID Interior Sign System offers an attractive, comprehensive solution for all interior identification/wayfinding projects.

# **Ideal Applications:**

Directional Signage Directory Listing Signage Room Identification Signage Regulatory Signage

See more signage applications on pages 108 - 125