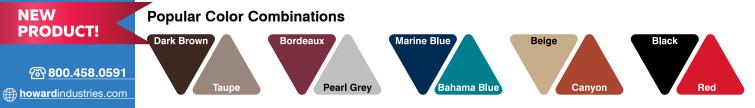

HID Sign Systems are manufactured with a standard anodized aluminum finish, but are available in any color of choice to match your interior, brand identity and logo.