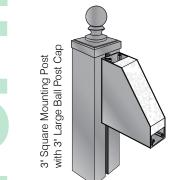

two panel all aluminum sign systems are designed to offer strong visual impact in a non-illuminated format. They provide small to mid-size signs intended for primary and secondary site identification, directional, wayfinding and informational applications.



Ideal Applications: Directional Signage Parking Signage Regulatory Signage Secondary Site Identification

See more signage applications on pages  $108-125\,$ 



2-1/4" Deep flush face frame with .080' aluminum panels in sizes up to 48"H x 60"L

No exposed

One or Two sided copy options

conjunction with other sign systems

Flush or 1/2" reveal

Mounting Options: Double Post Center Post Flag Wall

5 Year Warranty



Non-illuminated Sign System



LED Illuminated Sign System \*select sizes\*

**ଜ୍ୱ 800.458.0591** howardindustries.com











The HED-225 sign system lends itself well to angledback pedestrian display signage.

# Exterior Architectural Signage **HED-225**





# **HED-225 Technical Detail 1** Standard 2-1/4" square post 2 Post slot offers optional flush or 1/2" reveal 3 Injection molded post cap 4 Corner key 6 HED-225 top/bottom frame 6 2" Insulating polystyrene core 7 .080" Aluminum message panel 8 HED-225 mounting frame

9 Locking square with set screw

# **HED-225 Wall Mount Detail**



3" Deep standard frame with .050" aluminum panels in sizes up to 48"H x 120"L

3" Deep flush frame with .080" aluminum panels in sizes up to 48"H x 120"L

One or Two sided copy options

Can be used in conjunction with other sign systems

Flush or 1/2" reveal

Mounting Options: Double Post Flag Wall

5 Year Warranty