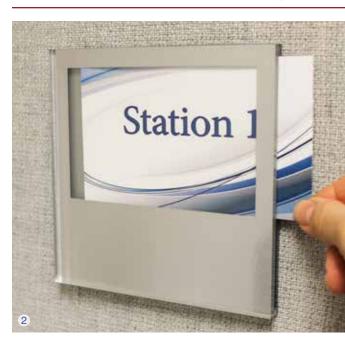

# Sign System

ADA Compliant Availability

Changeable Paper

Accepts up to 1/16" material with micro dot panel, up to 1/8" material without

Landscape and Portrait Orientation

Extruded Alloy Aluminum Frame

Maximum End Cap Width = 16"

5 Year Warranty

Our HID Paper Insert Sign System allows for quick and easy message changes; simply remove non-glare lens with provided suction cup and replace paper insert below.

 800.458.0591

 **howard**industries.com