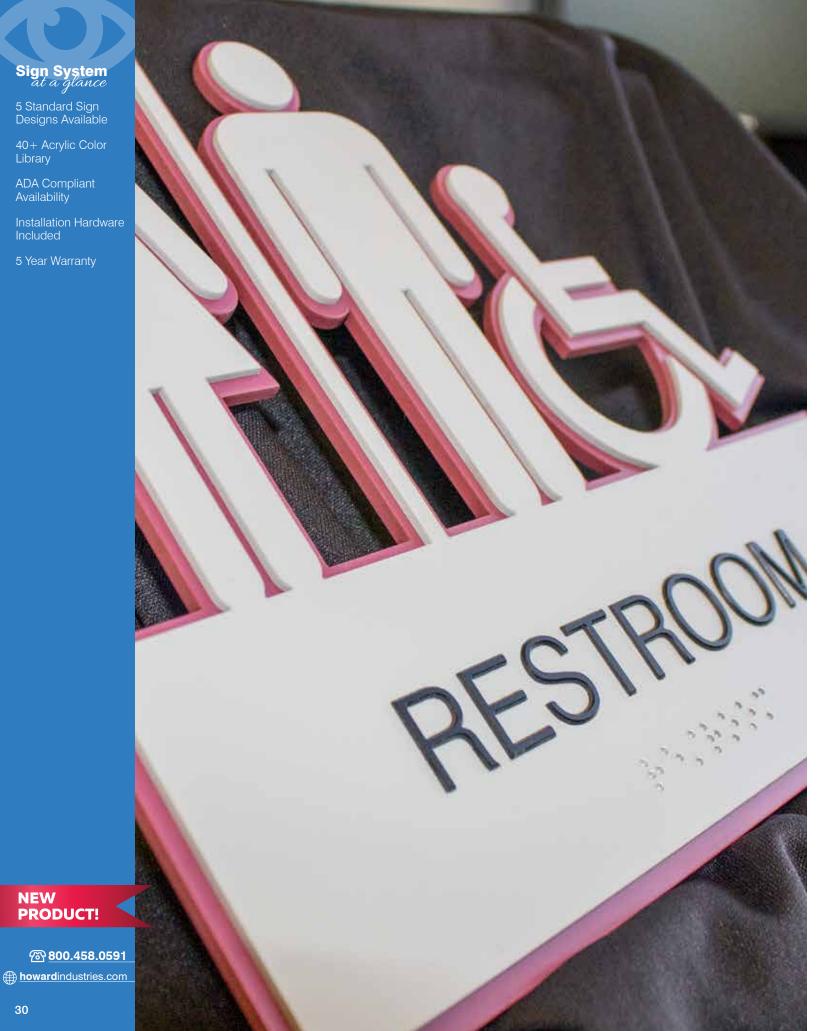

# Sign System

ADA Compliant Availability

Changeable Paper

Accepts up to 1/16" material with micro dot panel, up to 1/8" material without

Landscape and Portrait Orientation

Extruded Alloy Aluminum Frame

Maximum End Cap Width = 16"

5 Year Warranty

Our HID Paper Insert Sign System allows for quick and easy message changes; simply remove non-glare lens with provided suction cup and replace paper insert below.

 800.458.0591

 **howard**industries.com