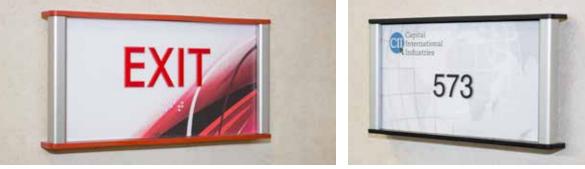

# Interior Architectural Signage **HID Flat Profile**

# **Contemporary Flat Design**

Consisting of 75% recycled material alloy aluminum extruded frames, non-glare lenses having ADA compliant tactile and Grade 2 Braille capabilities along with easily changed paper graphic inserts, the HID Interior Sign System offers an attractive, comprehensive solution for all interior identification/wayfinding projects.

Designed with modularity and expandability in mind, our interior signs can be customized to fit the current needs of your client's facility and also accommodate future growth and changes. Our interior systems are user-serviceable, allowing copy and graphics to be updated by changing paper inserts.

# **Ideal Applications:**

Directional Signage Directory Listing Signage Room Identification Signage Regulatory Signage

See more signage applications on pages 108 - 125