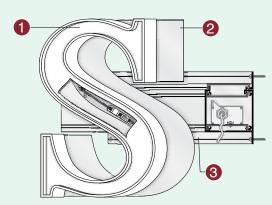

### **HID Standard End Caps**

Sign System at a glance

5 Standard End Cap Color Options

Additional End Cap Colors Available at Additional Charge

Standard Divider Strips Available in Black or Silver

Solid Wood Énd

Caps Available

Standard HID end caps are available in 5 standard colors.