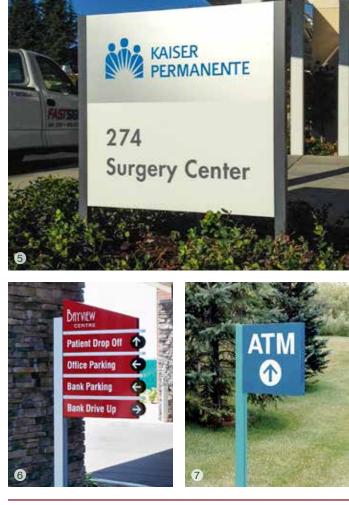

# Signage Application

| Bank Signage                   | 108–1 |
|--------------------------------|-------|
| College and University Signage | 110-  |
| Government Signage             | 112-  |
| Healthcare Facility Signage    | 114-  |
| Informational Display Signage  | 116–1 |

# **Ideal Applications:**

Directional Signage Directory Listing Signage Room Identification Signage Regulatory Signage

See more signage applications on pages 108 - 125