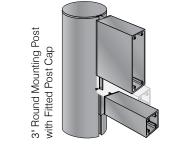

ections and information. The all aluminum system is designed to carry two sides of copy and is comprised of wordbars and mounting posts of various styles and functions. Standard finish for wordbars and mounting posts is off-the-shelf primer white and mill finish. Custom colors are also available.





2-1/4" Deep bars

2-1/4", 4", 6", 8",10", 12", 15", and 18" Heights

Up to 120" length

Two-part mounting extrusion with removable fasteners allows quick and easy changes

One or Two sided copy options

Can be used in conjunction with other sign systems

Reveal=1/2"

Concealed locking squares hold wordbars secure to posts

Mounting Options: Double Post Wall

NEW Rotating Wordbar available

5 Year Warranty



Non-illuminated Sign System

 2" x 3" Radius Mounting Post with Fitted Post Cap











# Exterior Signage System E-Z Change Wordbars





76

## **Wordbar Technical Detail**

- 1 Standard 2-1/4" x 3" rectangular post
- 2 Post slot offers 1/2" reveal
- 3 Injection molded post cap
- 4 End cap mounting extrusion
- 5 2/14" Wordbar extrusion
- 6 Wordbar extrusion
- **7** Locking square with set screw

## **Wordbar Technical Detail**





E-Z Change Wordbar detaches from sign with removable fasteners

frame with .080" or .125" aluminum panels in sizes up to . 48"H x 144"L

7" Deep flush frame with .080" aluminum panels in sizes up to 48"H x 144"L

One or Two sided copy options

Can be used in conjunction with other sign systems

Flush or 1/2" reveal

Mounting Options: Double Post Wall

5 Year Warranty



Sign System



LED Illuminated Sign System

# GRISE AUDIO VISUAL

Excel