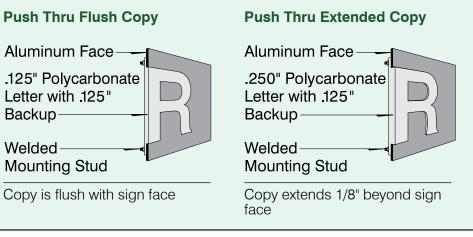

limitations: 48" x 144" max

One or Two sided copy options

Can be used in conjunction with other sign systems

Flush or 1/2" reveal

Mounting Options: Double External Post Wall Pylon

5 Year Warranty



Non-illuminated Sign System



LED Illuminated Sign System

NEW **PRODUCT!** 

**ଜ୍ୱ 800.458.0591** howardindustries.com



## Exterior Signage System **HED I-FLEX**





## **Routed Graphics and Copy**

Three Styles to Choose From Illuminated signs with aluminum message panels are available with routed copy in three finishes:

**Polycarbonate Backed Copy** Aluminum Face with routed letter .125" Polycarbonate Backup-

Welded-Mounting Stud

Copy is recessed from sign face

Aluminum Face-

125" Polycarbonate Letter with .125" Backup-

Welded-Mounting Stud

Copy is flush with sign face







## Exterior Architectural Signage **DSS-75 & DSS-125**



Sign System at a glance

message panel of .050" aluminum

DSS-75: frame adaptable for optional face materia up to.080" thick

DSS-75: sizes up to 18"H x 72"L

wide x 1-1/4" deep Beveled Frame

DSS-125: holds single message panel of .050" to 125" aluminum

DSS-125: frame adaptable for optional face material up to 3/16" thick

DSS-125: sizes up to 48"H x 180"L

5 Year Warranty



Non-illuminated Sign System

*જ* 800.458.0591 howardindustries.com

3



### **Beveled Frame Wall Mount Signage**

The DSS-75 and DSS-125 are designed for vandal resistant, non-illuminated, wall mounted signage for interior and exterior site identification and directional applications. They are an ideal choice for parking facilities, hospitals, airports, un