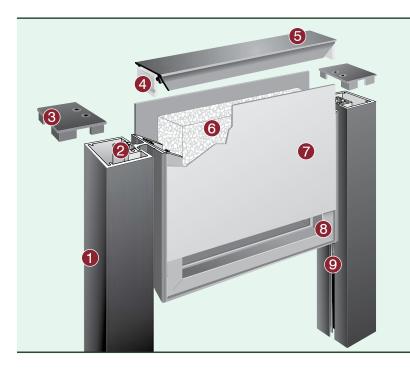

**NEW** 

**PRODUCT!** 

With acrylic interior signs the sign design possibilities are truly endless. Custom shaped signs can be created with our advanced laser technology and then adorned with a number of different visual accents. Acrylic signs can also be made ADA compliant to meet building code requirements.

Work with a Howard representative to design a custom acrylic look that suits your needs or see our Acrylic Signage Series located on pages 28 – 39. Howard Industries designed these series to simplify the design and ordering process for small to large interior signage projects. Ordering acrylic interior signage has never been so easy!