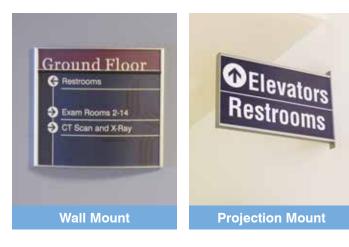

# Wall Mount ID Flat Profile

# Interior Architectural Signage **HID Projection Mount**

### **Classic Curved Appeal**

The innovative design of our HID frame extrusion allows for the choice of either a flat or radius profile signage. Like our flat profile signs, the HID radius profile signs are available in wall mount, projection mount, ceiling suspension mount and free standing versions.