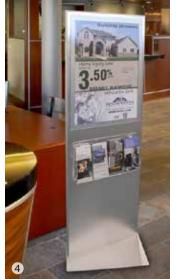

| 4–5         | Wayfinding Directories    | 16–17 |
|-------------|---------------------------|-------|
| <u> </u> -7 | Interior Accessories      | 18–19 |
| 3–9         | Acrylic Signage           | 20–27 |
| -11         | Acrylic Signage Series    | 28–39 |
| -13         | Patient Focused Signage   | 40–43 |
| -15         | Donor Recognition Signage | 44–45 |