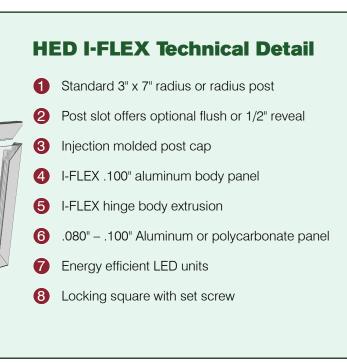

| -47 | HED I-70                              |         |
|-----|---------------------------------------|---------|
| -49 | HED I-FLEX                            |         |
| -53 | DSS-75 and DSS-125                    |         |
| -57 | Perma-Banner                          |         |
| -61 | Pylon Signage — P-20, P-20S and P-20T |         |
| -65 | Custom Signage                        |         |
| -69 | Channel Letters                       |         |
| -73 | Dimensional Graphics                  | 104–105 |
| -77 | Traffic Control                       |         |