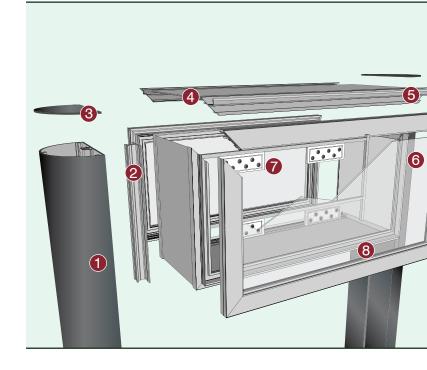

| -47 | HED I-70                              |         |
|-----|---------------------------------------|---------|
| -49 | HED I-FLEX                            |         |
| -53 | DSS-75 and DSS-125                    |         |
| -57 | Perma-Banner                          |         |
| -61 | Pylon Signage — P-20, P-20S and P-20T |         |
| -65 | Custom Signage                        |         |
| -69 | Channel Letters                       |         |
| -73 | Dimensional Graphics                  | 104–105 |
| -77 | Traffic Control                       |         |