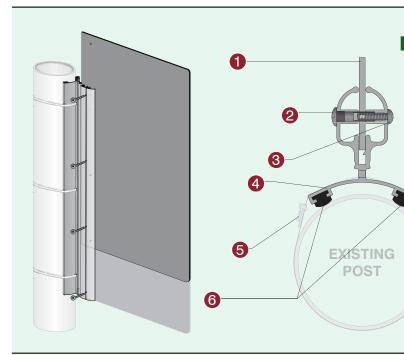

# Wall Mount ID Flat Profile

# **Contemporary Flat Design**

Consisting of 75% recycled material alloy aluminum extruded frames, non-glare lenses having ADA compliant tactile and Grade 2 Braille capabilities along with easily changed paper graphic inserts, the HID Interior Sign System offers an attractive, comprehensive solution for all interior identification/wayfinding projects.

Designed with modularity and expandability in mind, our interior signs can be customized to fit the current needs of your client's facility and also accommodate future growth and changes. Our interior systems are user-serviceable, allowing copy and graphics to be updated by changing paper inserts.