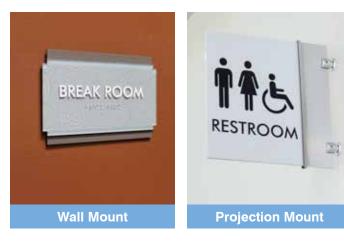

# Wall Mount ID Flat Profile

# Interior Architectural Signage **HID Projection Mount**

### Get Your Sign Message Seen

Our HID projection mount signage system is perfect for messages needing to be seen from afar. Easily read from down hallways and corridors, these projection mount signs are perfect for wayfinding and identification applications.

As with the other HID signage systems, our projection mount signs can be customized to complement any building's interior environment by customizing the paper inserts and end cap colors, in addition to adding custom accents.