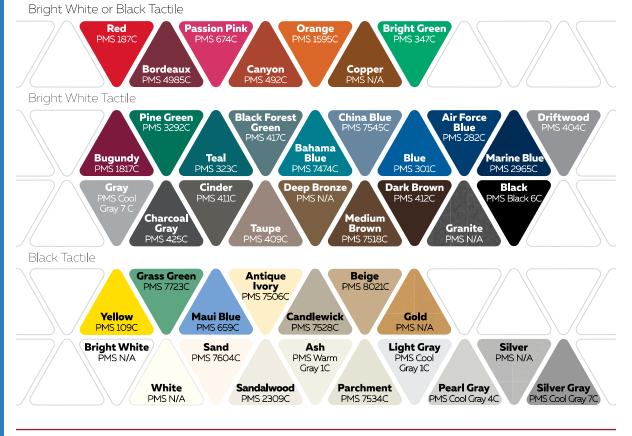

HID Sign Systems are manufactured with a standard anodized aluminum finish, but are available in any color of choice to match your interior, brand identity and logo.

### **HID Standard End Caps**

Sign System at a glance

5 Standard End Cap Color Options

Additional End Cap Colors Available at Additional Charge

Standard Divider Strips Available in Black or Silver

Solid Wood Énd

Caps Available

Standard HID end caps are available in 5 standard colors.

## HID Marbled Acrylic End Caps and Accents

HID marbled acrylic end caps and accents are available in 4 standard finishes.

Quarry Melange

Steel Grey

Arctic Melange

### HID Solid Wood End Caps

HID solid wood end caps are available in 5 standard stain finishes.

Cherry

Natural

Golden Oak

Raven Mirage

Red Mahogany

Dark Walnut