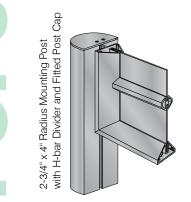

place.

The HED-150 post and panel system is an economical version of the HED-100. The frame assembly slides into our slotted 2-1/4" square mounting posts which carry the frame flush or with a 1/2" reveal. Post caps and concealed locking squares hold the frame securely in place.





2-1/4" Deep beveled frame

Aluminum message panels in sizes up to 48"H x 96"W

HED-150: .080" Aluminum message panels in sizes up to . 48"H x 60"W

Frame can be angle cut, mitered or slightly curved to create custom shapes

.080" Aluminum panels can offer routed or filigree designs

Can be used in conjunction with other sign systems

Reveal=Flush or 1/2

Mounting Options: Double Post Center Post Flag Wall

5 Year Warranty



Non-illuminated Sign System



3" Square Mounting Post with 3" Peaked Post Cap













unique looks.

# Exterior Architectural Signage **HED-100 & HED-150**







# **HED-150 Technical Detail**

- Standard 2-1/2" x 2-1/2" square post
- Post slot offers optional flush or 1/2" reveal 2
- 3 Injection molded post cap
- 4 Corner key
- 6 HED-150 top/bottom frame
- 6 .080" Aluminum message panel
- 7 HED-150 mounting frame
- **8** Locking square with set screw

Frameless .125" Aluminum panel in sizes up to 36"H x 60"L

Panels can be custom routed or cut into unique shapes and offer filigree motifs

No exposed fasteners

One or Two sided copy options

Can be used in conjunction with other sign systems

Mounting Options: Double Post Center Post Flag Wall

5 Year Warranty



Non-illuminated Sign System

# children's museum

# **Discovery Corner Outdoor Classroom**



Solvent ink