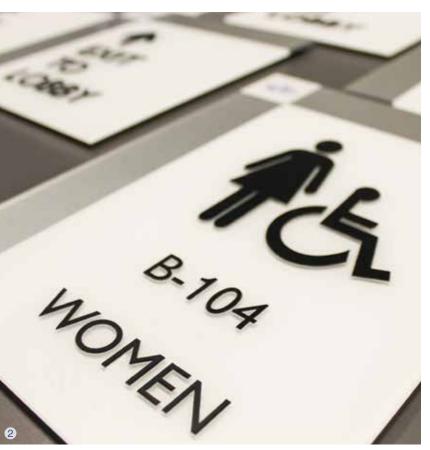

# Sign System

ADA Compliant Availability

Changeable Paper

Accepts up to 1/16" material with micro dot panel, up to 1/8" material without

Landscape and Portrait Orientation

Extruded Alloy Aluminum Frame

Maximum End Cap Width = 16"