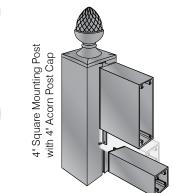

tions and information. The all aluminum system is designed to carry two sides of copy and is comprised of wordbars and mounting posts of various styles and functions. Standard finish for wordbars and mounting posts is off-the-shelf primer white and mill finish. Custom colors are also available.





2-1/4" Deep bars

2-1/4", 4", 6", 8",10", 12", 15", and 18" Heights

Up to 120" length

Two-part mounting extrusion with removable fasteners allows quick and easy changes

One or Two sided copy options

Can be used in conjunction with other sign systems

Reveal=1/2"

Concealed locking squares hold wordbars secure to posts

Mounting Options: Double Post Wall

NEW Rotating Wordbar available

5 Year Warranty



Non-illuminated Sign System

 2" x 3" Radius Mounting Post with Fitted Post Cap











# Exterior Signage System E-Z Change Wordbars





76

## **Wordbar Technical Detail**

- 1 Standard 2-1/4" x 3" rectangular post
- 2 Post slot offers 1/2" reveal
- 3 Injection molded post cap
- 4 End cap mounting extrusion
- 5 2/14" Wordbar extrusion
- 6 Wordbar extrusion
- **7** Locking square with set screw

## **Wordbar Technical Detail**





E-Z Change Wordbar detaches from sign with removable fasteners

frame with .080" or .125" aluminum panels in sizes up to . 48"H x 144"L

7" Deep flush frame with .080" aluminum panels in sizes up to 48"H x 144"L

One or Two sided copy options

Can be used in conjunction with other sign systems

Flush or 1/2" reveal

Mounting Options: Double Post Wall

5 Year Warranty



Sign System



LED Illuminated Sign System

# GRISE AUDIO VISUAL

Excelle