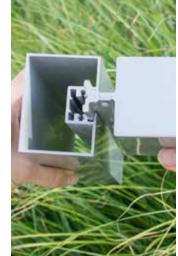

# Wall Mount ID Flat Profile

# Interior Architectural Signage **HID Flat Profile**

# **Contemporary Flat Design**

Consisting of 75% recycled material alloy aluminum extruded frames, non-glare lenses having ADA compliant tactile and Grade 2 Braille capabilities along with easily changed paper graphic inserts, the HID Interior Sign System offers an attractive, comprehensive solution for all interior identification/wayfinding projects.