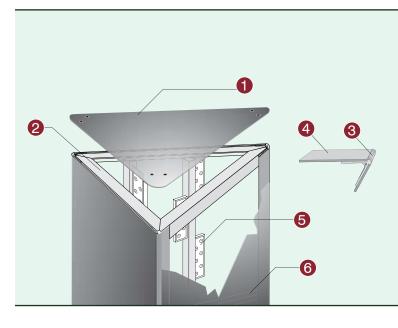

# Interior Architectural Signage Component Options

### **HID Standard End Caps**

Sign System at a glance

5 Standard End Cap Color Options

Additional End Cap Colors Available at Additional Charge

Standard Divider Strips Available in Black or Silver

Solid Wood Énd

Caps Available

Standard HID end caps are available in 5 standard colors.

# HID Standard Divider Strips

Standard HID Black or Silver divider strips are available for convenient lens separation.