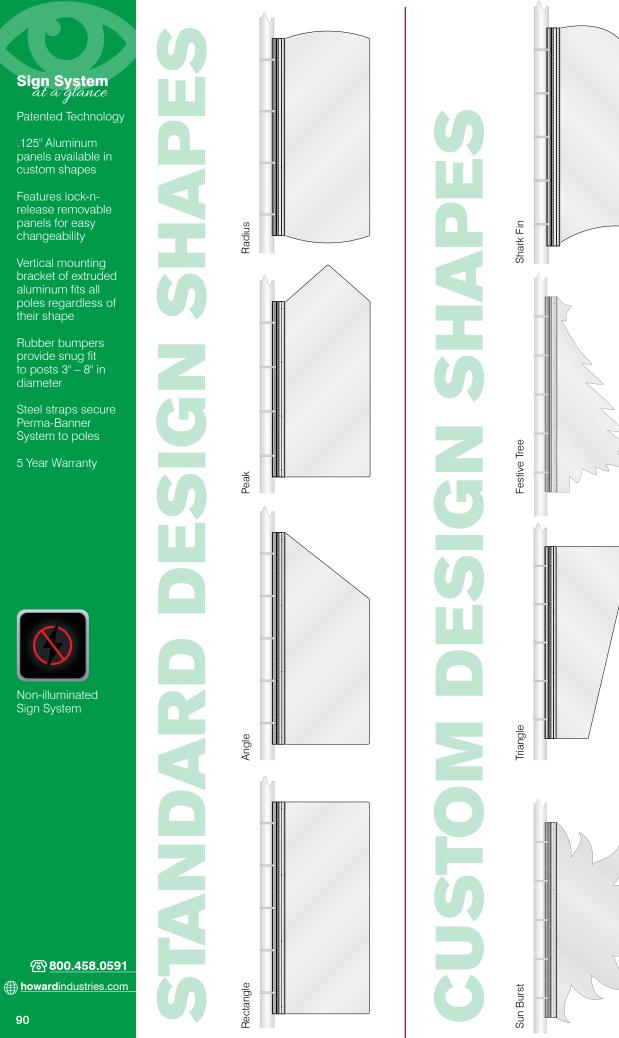

We offer a multitude of sign configurations including, but not limited to; flat, radius, landscape or portrait styles, directories, suspended or projection designs. Standard end caps are simulated aluminum, however other materials such as wood and marbled acrylic are also available.

### **HID Standard End Caps**

Sign System at a glance

5 Standard End Cap Color Options

Additional End Cap Colors Available at Additional Charge

Standard Divider Strips Available in Black or Silver

Solid Wood Énd

Caps Available

Standard HID end caps are available in 5 standard colors.

# HID Standard Divider Strips

Standard HID Black or Silver divider strips are available for convenient lens separation.

## HID Marbled Acrylic End Caps and Accents

HID marbled acrylic end caps and accents are available in 4 standard finishes.

Quarry Melange

Steel Grey

Arctic Melange

### HID Solid Wood End Caps

HID solid wood end caps are available in 5 standard stain finishes.

Cherry

Natural

Golden Oak

Raven Mirage

Red Mahogany

Dark Walnut