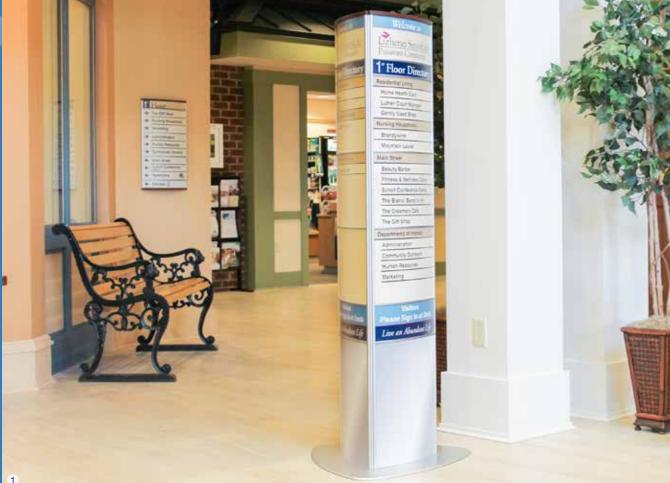

| 4–5         | Wayfinding Directories    | 16–17 |
|-------------|---------------------------|-------|
| <u> </u> -7 | Interior Accessories      | 18–19 |
| 3–9         | Acrylic Signage           | 20–27 |
| -11         | Acrylic Signage Series    | 28–39 |
| -13         | Patient Focused Signage   | 40–43 |
| -15         | Donor Recognition Signage | 44–45 |

# Increase The Clarity of Wayfinding

The timeless design and style of our "HID" Interior Sign System enables end users to direct, inform, reinforce brand identity and image throughout their facility. This modular design allows for future growth and provides the flexibility to easily change copy and graphics using paper inserts.

# **Contemporary Flat Design**

Consisting of 75% recycled material alloy aluminum extruded frames, non-glare lenses having ADA compliant tactile and Grade 2 Braille capabilities along with easily changed paper graphic inserts, the HID Interior Sign System offers an attractive, comprehensive solution for all interior identification/wayfinding projects.

Designed with modularity and expandability in mind, our interior signs can be customized to fit the current needs of your client's facility and also accommodate future growth and changes. Our interior systems are user-serviceable, allowing copy and graphics to be updated by changing paper inserts.