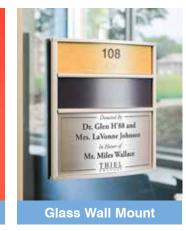

# Wall Mount ID Flat Profile

# Increase The Clarity of Wayfinding

The timeless design and style of our "HID" Interior Sign System enables end users to direct, inform, reinforce brand identity and image throughout their facility. This modular design allows for future growth and provides the flexibility to easily change copy and graphics using paper inserts.

We offer a multitude of sign configurations including, but not limited to; flat, radius, landscape or portrait styles, directories, suspended or projection designs. Standard end caps are simulated aluminum, however other materials such as wood and marbled acrylic are also available.

HID Sign Systems are manufactured with a standard anodized aluminum finish, but are available in any color of choice to match your interior, brand identity and logo.