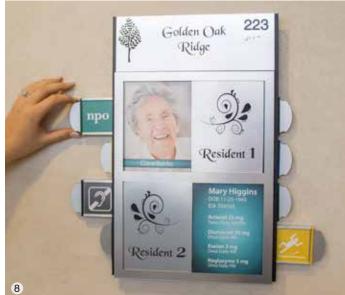

### HID Solid Wood End Caps

HID solid wood end caps are available in 5 standard stain finishes.

Cherry

Natural

Golden Oak

Raven Mirage

Red Mahogany

Dark Walnut