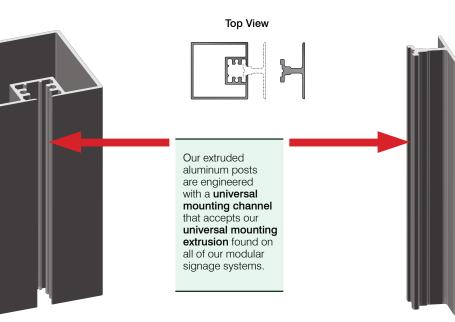

tural signage systems. Our comprehensive line of exterior signage includes aluminum post and panel systems, illuminated or non-illuminated pylon and monument signs, channel letters, wall mount signage systems and our patented Perma-Banner sign system. These signage systems are perfect for building and site identification, parking and wayfinding/directional signage applications.

### The HED System Modular Component Advantage

Howard Industries sells over 120 proprietary extruded aluminum signage components. These light weight, durable components offer a multitude of design possibilities as well as a prolonged economic investment. Our architectural signage systems give the end user the ability to replace individual parts of the sign if damaged or readily change signage copy when required.





Sign System at a glance

Over 120 Linear Extrusions Available

Modular Component

5 Year Warranty

Capabilities

Sign System



LED Illuminated Sign System

Pr 800.458.0591 howardindustries.com

46







Adorn mounting posts with our stylish, durable molded PVC peaked post caps for distinguished post and panel signage designs.



Over 120 Linear **Extrusions Available** 

Modular Component Capabilities

Sign Blank Standard Sizes: 12" x 12" - 48" x 96"

.050" and .080" **Aluminum Panels** available in Primer White Finish

.125" Aluminum Panels available with Mill Finish

Panels Ship with Standard Filed Safety Edge, Square Cut 90° Corners or Custom Radius Corners up to 1/2"

5 Year Warranty



# Linear Extrusions and Components

The components that comprise our architectural, post and p