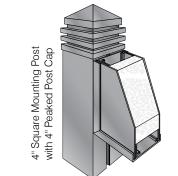

to offer strong visual impact in a non-illuminated format. They provide small to mid-size signs intended for primary and secondary site identification, directional, wayfinding and informational applications.



Ideal Applications: Directional Signage Parking Signage Regulatory Signage Primary Site Identification Secondary Site Identification

See more signage applications on pages 108 — 125



frame with .050" aluminum panels in sizes up to 48"H x 144"L

4" Deep flush frame with .080" aluminum . 48"H x 144"L

One or Two sided copy options

Can be used in conjunction with other sign systems

Flush or 1/2" reveal

Mounting Options: Double Post Flag Wall

5 Year Warranty

65



Non-illuminated Sign System



LED Illuminated Sign System \*select sizes\*

窗 800.458.0591 howardindustries.com















designs.

The HED-400 sign system can accommodate internal mounting posts, creating a slim pylon appearance.

## Exterior Architectural Signage **HED-400**



## **HED-400 Standard Face**



## **HED-400 Technical Detail**

- **1** Standard 4" x 4" square post
- 2 Post slot offers optional flush or 1/2" reveal
- 3 Injection molded post cap
- 4 Corner key
- 6 HED-400 top/bottom frame
- 6 3-3/4" Insulating polystyrene core
- 7 .050" Aluminum message panel
- 8 HED-400 mounting frame
- 9 Locking square with set screw

## **HED-400 Flush Face**



2-1/4" Deep bars

2-1/4", 4", 6", 8",10" 12", 15", and 18" Heights

Up to 120" length

Two-part mounting extrusion with removable fasteners allows quick and easy changes

One or Two sided copy options

Can be used in conjunction with other