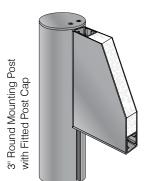

Maximum End Cap Width =  $16^{\circ}$ 

Sign System at a glance

ADA Compliant Availability

dot panel

Landscape and

Portrait Orientation

Extruded Alloy Aluminum Frame

Changeable Paper

5 Year Warranty

**Ideal Applications:** Directional Signage Directory Listing Signage Room Identification Signage Regulatory Signage

See more signage applications on pages 108 — 125

*ମ*ଙ୍<u></u> 800.458.0591