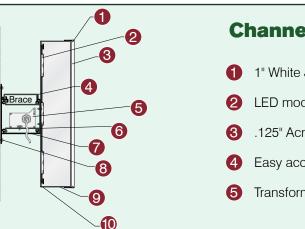

## Ideal Applications: Directional Signage **Directory Listing Signage** Room Identification Signage **Regulatory Signage** See more signage applications on pages 108 - 125

4

·· ## 3713

5

# RESTROOM

23

40+ Acrylic Color Library

Inkjet Printed Textures Available

5 Year Warranty

SUITE **Family Medicine Pediatrics Sports Medicine** 

End users can easily update sign messages instantly with acrylic changeable insert signage offerings.

### NEW **PRODUCT!**

**800.458.0591** howardindustries.com

24

# Interior Architectural Signage **Acrylic Changeable Insert**

# **Countless Ways to Display Custom Messages**

NEW

**PRODUCT!** 

Offering the same convenience of our HID paper insert system, our acrylic signage can be designed to hold changeable paper or clear mylar inserts. Customize room identification signage with occupant names, display evacuation maps or direct visitors with easily alterable wayfinding directions.