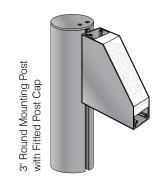

o panel all aluminum sign systems are designed to offer strong visual impact in a non-illuminated format. They provide small to mid-size signs intended for primary and secondary site identification, directional, wayfinding and informational applications.



Ideal Applications: Directional Signage Parking Signage Regulatory Signage Secondary Site Identification

See more signage applications on pages  $108-125\,$ 



2-1/4" Deep flush face frame with .080' aluminum panels in sizes up to 48"H x 60"L

No exposed

One or Two sided copy options

conjunction with other sign systems

Flush or 1/2" reveal

Mounting Options: Double Post Center Post Flag Wall

5 Year Warranty



Non-illuminated Sign System



LED Illuminated Sign System \*select sizes\*

**ଜ୍ୱ 800.458.0591** howardindustries.com











The HED-225 sign system lends itself well to angledback pedestrian display signage.

# Exterior Architectural Signage **HED-225**





# **HED-225 Technical Detail 1** Standard 2-1/4" square post 2 Post slot offers optional flush or 1/2" reveal 3 Injection molded post cap 4 Corner key 6 HED-225 top/bottom frame 6 2" Insulating polystyrene core 7 .080" Aluminum message panel 8 HED-225 mounting frame

9 Locking square with set screw

# **HED-225 Wall Mount Detail**



3" Deep standard frame with .050" aluminum panels in sizes up to 48"H x 120"L

3" Deep flush frame with .080" aluminum panels in sizes up to 48"H x 120"L

One or Two sided copy options

Can be used in conjunction with other sign systems

Flush or 1/2" reveal

Mounting Options: Double Post Flag Wall

5 Year Warranty



N