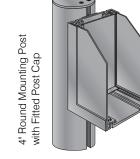

# Wall Mount ID Flat Profile

# Increase The Clarity of Wayfinding

The timeless design and style of our "HID" Interior Sign System enables end users to direct, inform, reinforce brand identity and image throughout their facility. This modular design allows for future growth and provides the flexibility to easily change copy and graphics using paper inserts.

We offer a multitude of sign configurations including, but not limited to; flat, radius, landscape or portrait styles, directories, suspended or projection designs. Standard end caps are simulated aluminum, however other materials such as wood and marbled acrylic are also available.