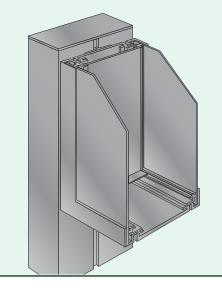

# Wall Mount ID Flat Profile

# Interior Architectural Signage **HID Flat Profile**

# **Contemporary Flat Design**

Consisting of 75% recycled material alloy aluminum extruded frames, non-glare lenses having ADA compliant tactile and Grade 2 Braille capabilities along with easily changed paper graphic inserts, the HID Interior Sign System offers an attractive, comprehensive solution for all interior identification/wayfinding projects.