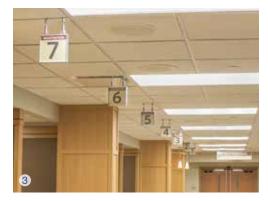

# Interior Architectural Signage **HID Ceiling Mount**

### **Ceiling Suspension Signage**

The HID System suspended ceiling mount signs provide maximum visibility in large hallways and open fover areas while adding aesthetic value to all interior surroundings.

The HID System suspended ceiling mount signs are also easily installed with minimal tools and labor. The height of suspended ceiling mount signs can be modified simply by adjusting the length of the stainless steel mounting cables, making them a perfect fit for all types of building architecture and clearance requirements.

Ideal Applications: Directional Signage, Room Identification Signage, Regulatory Signage See more signage applications on pages 108 - 125

HID paper insert ceiling suspension mount signs provide maximum visual impact throughout corridors, hallways and open foyers.