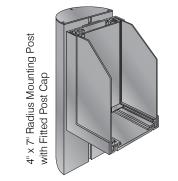

# Interior Architectural Signage **HID Radius Profile**

### **Classic Curved Appeal**

The innovative design of our HID frame extrusion allows for the choice of either a flat or radius profile signage. Like our flat profile signs, the HID radius profile signs are available in wall mount, projection mount, ceiling suspension mount and free standing versions.

Both of our HID flat and radius can be made ADA compliant with the addition of tactile copy and Grade 2 Braille. They also can be adorned with a number of accessories such as dividers strips, acrylic accents, custom sliders and much more. See page 18-19 for details.