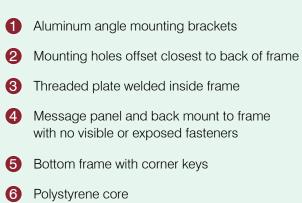

**NEW** 

**PRODUCT!** 

With acrylic interior signs the sign design possibilities are truly endless. Custom shaped signs can be created with our advanced laser technology and then adorned with a number of different visual accents. Acrylic signs can also be made ADA compliant to meet building code requirements.

Work with a Howard representative to design a custom acrylic look that suits your needs or see our Acrylic Signage Series located on pages 28 – 39. Howard Industries designed these series to simplify the design and ordering process for small to large interior signage projects. Ordering acrylic interior signage has never been so easy!