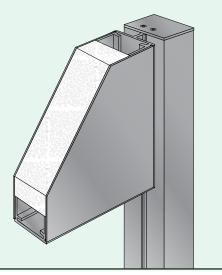

# Interior Architectural Signage **HID Ceiling Mount**

### **Ceiling Suspension Signage**

The HID System suspended ceiling mount signs provide maximum visibility in large hallways and open fover areas while adding aesthetic value to all interior surroundings.

The HID System suspended ceiling mount signs are also easily installed with minimal tools and labor. The height of suspended ceiling mount signs can be modified simply by adjusting the length of the stainless steel mounting cables, making them a perfect fit for all types of building architecture and clearance requirements.

Ideal Applications: Directional Signage, Room Identification Signage, Regulatory Signage See more signage applications on pages 108 - 125

HID paper insert ceiling suspension mount signs provide maximum visual impact throughout corridors, hallways and open foyers.