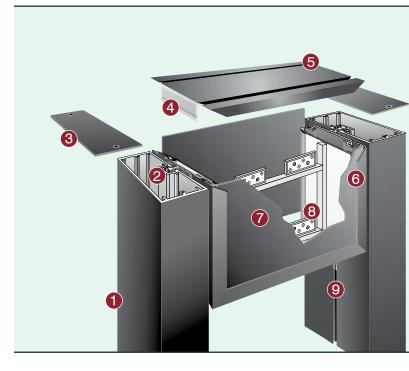

| -47 | HED I-70                              |         |
|-----|---------------------------------------|---------|
| -49 | HED I-FLEX                            |         |
| -53 | DSS-75 and DSS-125                    |         |
| -57 | Perma-Banner                          |         |
| -61 | Pylon Signage — P-20, P-20S and P-20T |         |
| -65 | Custom Signage                        |         |
| -69 | Channel Letters                       |         |
| -73 | Dimensional Graphics                  | 104–105 |
| -77 | Traffic Control                       |         |