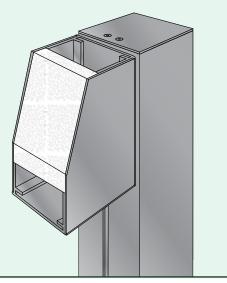

# Interior Architectural Signage **HID Ceiling Mount**

### **Ceiling Suspension Signage**

The HID System suspended ceiling mount signs provide maximum visibility in large hallways and open fover areas while adding aesthetic value to all interior surroundings.

The HID System suspended ceiling mount signs are also easily installed with minimal tools and labor. The height of suspended ceiling mount signs can be modified simply by adjusting the length of the stainless steel mounting cables, making them a perfect fit for all types of building architecture and clearance requirements.

Ideal Applications: Directional Signage, Room Identification Signage, Regulatory Signage See more signage applications on pages 108 - 125

HID paper insert ceiling suspension mount signs provide maximum visual impact throughout corridors, hallways and open foyers.