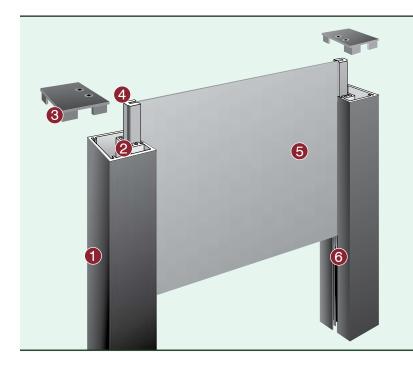

# Interior Architectural Signage Component Options

### **HID Standard End Caps**

Sign System at a glance

5 Standard End Cap Color Options

Additional End Cap Colors Available at Additional Charge

Standard Divider Strips Available in Black or Silver

Solid Wood Énd

Caps Available

Standard HID end caps are available in 5 standard colors.

# HID Standard Divider Strips

Standard HID Black or Silver divider strips are available for convenient lens separation.