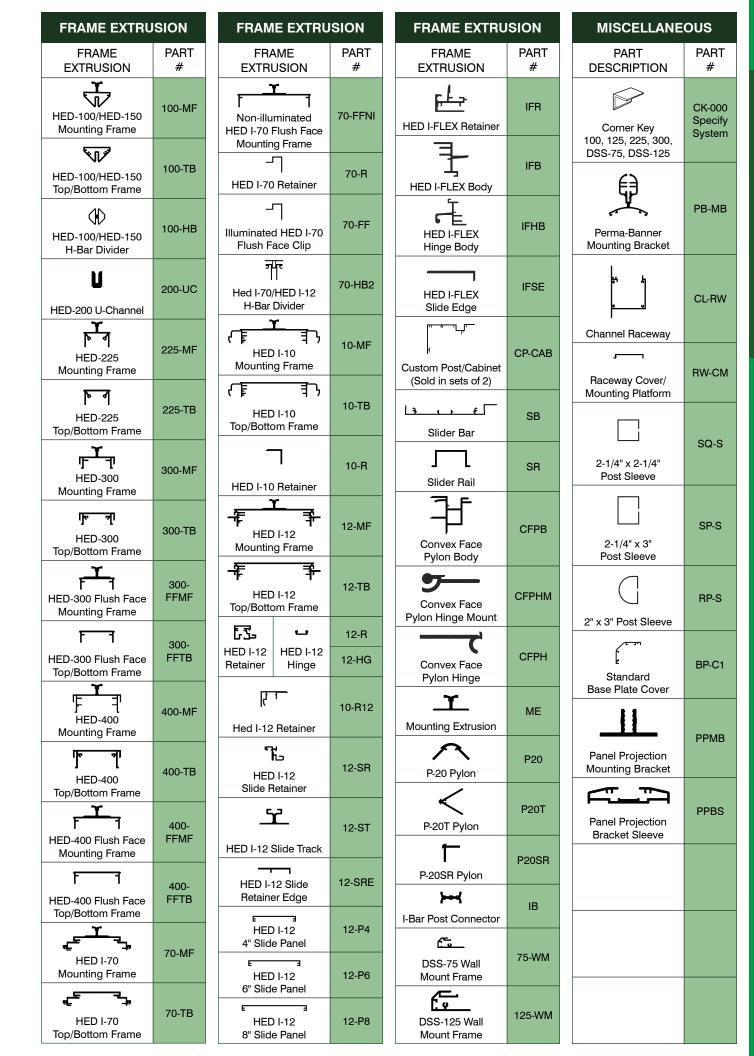

| -47 | HED I-70                              |         |
|-----|---------------------------------------|---------|
| -49 | HED I-FLEX                            |         |
| -53 | DSS-75 and DSS-125                    |         |
| -57 | Perma-Banner                          |         |
| -61 | Pylon Signage — P-20, P-20S and P-20T |         |
| -65 | Custom Signage                        |         |
| -69 | Channel Letters                       |         |
| -73 | Dimensional Graphics                  | 104–105 |
| -77 | Traffic Control                       |         |