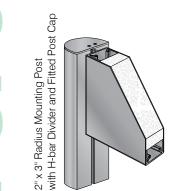

nel all aluminum sign systems are designed to offer strong visual impact in a non-illuminated format. They provide small to mid-size signs intended for primary and secondary site identification, directional, wayfinding and informational applications.



Ideal Applications: Directional Signage Parking Signage Regulatory Signage Secondary Site Identification

See more signage applications on pages  $108-125\,$ 



2-1/4" Deep flush face frame with .080' aluminum panels in sizes up to 48"H x 60"L

No exposed

One or Two sided copy options

conjunction with other sign systems

Flush or 1/2" reveal

Mounting Options: Double Post Center Post Flag Wall

5 Year Warranty



Non-illuminated Sign System



LED Illuminated Sign System \*select sizes\*

**ଜ୍ୱ 800.458.0591** howardindustries.com











The HED-225 sign system lends itself well to angledback pedestrian display signage.

# Exterior Architectural Signage **HED-225**





# **HED-225 Technical Detail 1** Standard 2-1/4" square post 2 Post slot offers optional flush or 1/2" reveal 3 Injection molded post cap 4 Corner key 6 HED-225 top/bottom frame 6 2" Insulating polystyrene core 7 .080" Aluminum message panel 8 HED-225 mounting frame

9 Locking square with set screw

# **HED-225 Wall Mount Detail**



3" Deep standard frame with .050" aluminum panels in sizes up to 48"H x 120"L

3" Deep flush frame with .080" aluminum panels in sizes up to 48"H x 120"L

One or Two sided copy options

Can be used in conjunction with other sign systems

Flush or 1/2" reveal

Mounting Options: Double Post Flag Wall

5 Year Warranty



Non-i