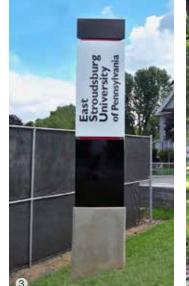

uminum message panels up to 60"H x 120"L

P-20: Standard sizes are 14" to 18" deep and include 6"H skirted base

P-20S: 90° heavygauge aluminum corner edge extrusions create four-sided square pylon

P-20S: .090 - .125" panels up to 120"H x 60"L. includes 6" skirted base

P-20T: 60° heavygauge aluminum corner edge extrusions create three equal-sided triangular pylon

P-20T: .090 - .125" aluminum message panels up to 120"H x 60"L, includes 6" skirted base

5 Year Warranty



Non-illuminated Sign System



**LED** Illuminated Sign System

Large square pylon signs offer maximum visibility and are ideal for wayfinding and identification signage located on busy corners and intricate intersections.

**密 800.458.0591** howardindustries.com

## Exterior Signage System **Monolithic Pylon Signs**









## HED P-20, HED P-20S and HED P-20T

Our HED P-20 pylon systems create unique, attractive, illuminated and non-illuminated signage with .125" aluminum panels, radius or straight edge extrusions, countersunk fasteners, reveals and skirted bases. These systems create a variety of small to large size vertical, horizontal, square and triangular sign structures for primary or secondary identification, wayfinding, parking and directional applications. Removable access panels with countersunk fasteners are built in to accommodate the maintenance of internal lighting components. U.L. inspected signs are available on request. Choose from our 9 Standard Paint Colors (Satin Finish) or take advantage of our color matching capabilities and/or custom color options; all stock material finish is of