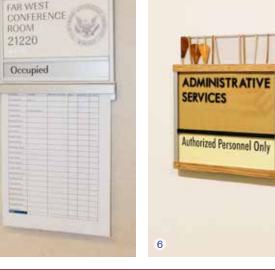

# **Ideal Applications:**

Directional Signage Directory Listing Signage Room Identification Signage Regulatory Signage

See more signage applications on pages 108 - 125

# **Ideal Applications:**

Directional Signage Room Identification Signage Regulatory Signage

See more signage applications on pages 108 — 125