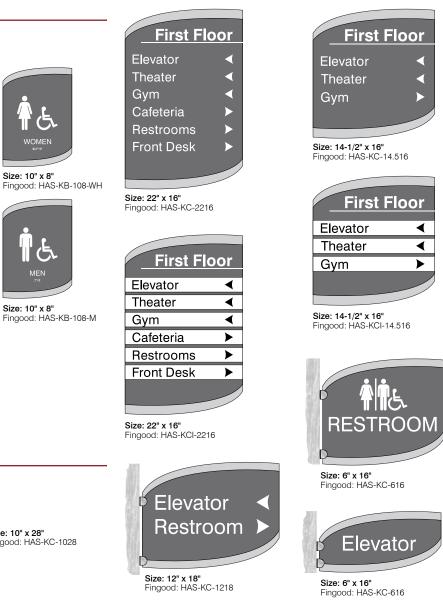

| 4–5         | Wayfinding Directories    | 16–17 |
|-------------|---------------------------|-------|
| <u> </u> -7 | Interior Accessories      | 18–19 |
| 3–9         | Acrylic Signage           | 20–27 |
| -11         | Acrylic Signage Series    | 28–39 |
| -13         | Patient Focused Signage   | 40–43 |
| -15         | Donor Recognition Signage | 44–45 |

We offer a multitude of sign configurations including, but not limited to; flat, radius, landscape or portrait styles, directories, suspended or projection designs. Standard end caps are simulated aluminum, however other materials such as wood and marbled acrylic are also available.

### **HID Standard End Caps**

Sign System at a glance

5 Standard End Cap Color Options

Additional End Cap Colors Available at Additional Charge

Standard Divider Strips Available in Black or Silver

Solid Wood Énd

Caps Available

Standard HID end caps are available in 5 standard colors.

# HID Standard Divider Strips

Standard HID Black or Silver divider strips are available for convenient lens separation.

## HID Marbled Acrylic End Caps and Accents

HID marbled acrylic end caps and accents are available in 4 standard finishes.

Quarry Melange

Steel Grey

Arctic Melange

### HID Solid Wood End Caps

HID solid wood end caps are available in 5 standard stain finishes.

Cherry

Natural

Golden Oak

Raven Mirage

Red Mahogany

Dark Walnut