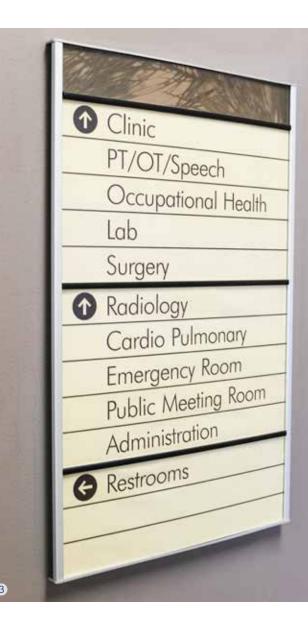

| 4–5         | Wayfinding Directories    | 16–17 |
|-------------|---------------------------|-------|
| <u> </u> -7 | Interior Accessories      | 18–19 |
| 3–9         | Acrylic Signage           | 20–27 |
| -11         | Acrylic Signage Series    | 28–39 |
| -13         | Patient Focused Signage   | 40–43 |
| -15         | Donor Recognition Signage | 44–45 |

# **Ideal Applications:**

Directional Signage Directory Listing Signage Room Identification Signage Regulatory Signage

See more signage applications on pages 108 - 125