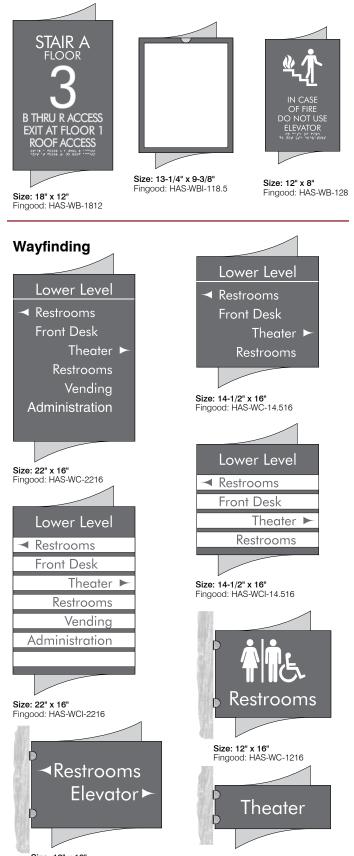

| 4–5         | Wayfinding Directories    | 16–17 |
|-------------|---------------------------|-------|
| <u> </u> -7 | Interior Accessories      | 18–19 |
| 3–9         | Acrylic Signage           | 20–27 |
| -11         | Acrylic Signage Series    | 28–39 |
| -13         | Patient Focused Signage   | 40–43 |
| -15         | Donor Recognition Signage | 44–45 |

| -127 | Additional Resources | 130 |
|------|----------------------|-----|
| -129 |                      |     |

ADA Compliant Availability

Flat or Radius Profile Options

Changeable Paper

Landscape and Portrait Orientation

Extruded Alloy Aluminum Frame

Maximum End Cap Width =  $16^{\circ}$ 

5 Year Warranty

# Sign System

ADA Compliant Availability

Changeable Paper

Accepts up to 1/16" material with micro dot panel, up to 1/8" material without

Landscape and Portrait Orientation

Extruded Alloy Aluminum Frame

Maximum End Cap Width = 16"