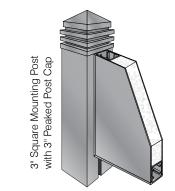

Extruded Alloy Aluminum Frame

Maximum End Cap Width =  $16^{\circ}$ 

5 Year Warranty

# Sign System

ADA Compliant Availability

Changeable Paper

Accepts up to 1/16" material with micro dot panel, up to 1/8" material without

Landscape and Portrait Orientation

Extruded Alloy Aluminum Frame

Maximum End Cap Width = 16"