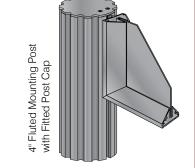

n place.

The HED-150 post and panel system is an economical version of the HED-100. The frame assembly slides into our slotted 2-1/4" square mounting posts which carry the frame flush or with a 1/2" reveal. Post caps and concealed locking squares hold the frame securely in place.





2-1/4" Deep beveled frame

Aluminum message panels in sizes up to 48"H x 96"W

HED-150: .080" Aluminum message panels in sizes up to . 48"H x 60"W

Frame can be angle cut, mitered or slightly curved to create custom shapes

.080" Aluminum panels can offer routed or filigree designs

Can be used in conjunction with other sign systems

Reveal=Flush or 1/2

Mounting Options: Double Post Center Post Flag Wall

5 Year Warranty



Non-illuminated Sign System



3" Square Mounting Post with 3" Peaked Post Cap













unique looks.

# Exterior Architectural Signage **HED-100 & HED-150**







# **HED-150 Technical Detail**

- Standard 2-1/2" x 2-1/2" square post
- Post slot offers optional flush or 1/2" reveal 2
- 3 Injection molded post cap
- 4 Corner key
- 6 HED-150 top/bottom frame
- 6 .080" Aluminum message panel
- 7 HED-150 mounting frame
- **8** Locking square with set screw

Frameless .125" Aluminum panel in sizes up to 36"H x 60"L

Panels can be custom routed or cut into unique shapes and offer filigree motifs

No exposed fasteners

One or Two sided copy options

Can be used in conjunction with other sign systems

Mounting Options: Double Post Center Post Flag Wall

5 Year Warranty



Non-illuminated Sign System

# children's museum

# **Discovery Corner Outdoor Classroom**



Solvent i