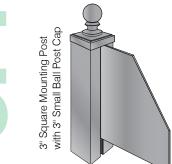

o the panel's vertical edges which then slide into slotted 2-1/4" square mounting posts leaving no exposed fasteners. Set screws hold the u-channels securely in the posts.

Our one panel all aluminum sign systems are designed to offer strong visual impact in a non-illuminated format. They provide small to mid-size signs intended for primary and secondary site identification, directional, wayfinding and informational applications.





Frameless .125" Aluminum panel in sizes up to 36"H x 60"L

custom routed or cut into unique shapes and offer filigree

No exposed

One or Two sided copy options

Can be used in conjunction with other sign systems

Mounting Options: Double Post Center Post Flag Wall

5 Year Warranty

6



Non-illuminated Sign System

**密 800.458.0591** howardindustries.com













# Exterior Architectural Signage **HED-200**





2-1/4" x 2-1/4" Double Slotted Mounting Post

# **HED-200 Technical Detail**

- **1** Standard 2-1/2" x 3" square post
- **2** U-channel fits securely in post slot
- 3 Injection molded post cap
- 4 Extruded aluminum u-channel
- 6 .125" Aluminum message panel
- 6 Locking square with set screw



1" Deep flush face frame with .063" aluminum panels in sizes up to 36"H x 60"L

No exposed fasteners

One or Two sided copy options

Can be used in conjunction with other sign systems

Flush reveal

Mounting Options: Double Post Center Post Flag Wall

5 Year Warranty



Non-illuminated Sign System



Solvent inkjet printed sign faces offer unlimited graphic capabilities while offering additional UV protectant and vandal resistant attributes