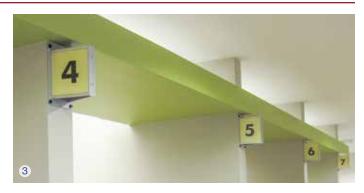

# Interior Architectural Signage **HID Ceiling Mount**

### **Ceiling Suspension Signage**

The HID System suspended ceiling mount signs provide maximum visibility in large hallways and open fover areas while adding aesthetic value to all interior surroundings.

The HID System suspended ceiling mount signs are also easily installed with minimal tools and labor. The height of suspended ceiling mount signs can be modified simply by adjusting the length of the stainless steel mounting cables, making them a perfect fit for all types of building architecture and clearance requirements.

Ideal Applications: Directional Signage, Room Identification Signage, Regulatory Signage See more signage applications on pages 108 - 125

HID paper insert ceiling suspension mount signs provide maximum visual impact throughout corridors, hallways and open foyers.