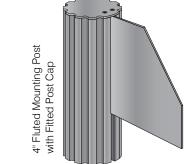

e panel's vertical edges which then slide into slotted 2-1/4" square mounting posts leaving no exposed fasteners. Set screws hold the u-channels securely in the posts.

Our one panel all aluminum sign systems are designed to offer strong visual impact in a non-illuminated format. They provide small to mid-size signs intended for primary and secondary site identification, directional, wayfinding and informational applications.





Frameless .125" Aluminum panel in sizes up to 36"H x 60"L

custom routed or cut into unique shapes and offer filigree

No exposed

One or Two sided copy options

Can be used in conjunction with other sign systems

Mounting Options: Double Post Center Post Flag Wall

5 Year Warranty

6



Non-illuminated Sign System

**密 800.458.0591** howardindustries.com













# Exterior Architectural Signage **HED-200**





2-1/4" x 2-1/4" Double Slotted Mounting Post

# **HED-200 Technical Detail**

- **1** Standard 2-1/2" x 3" square post
- **2** U-channel fits securely in post slot
- 3 Injection molded post cap
- 4 Extruded aluminum u-channel
- 6 .125" Aluminum message panel
- 6 Locking square with set screw



1" Deep flush face frame with .063" aluminum panels in sizes up to 36"H x 60"L

No exposed fasteners

One or Two sided copy options

Can be used in conjunction with other sign systems

Flush reveal

Mounting Options: Double Post Center Post Flag Wall

5 Year Warranty



Non-illuminated Sign System



Solvent inkjet printed sign faces offer unlimited graphic capabilities while offering additional UV protectant and vandal resistant attributes.

N