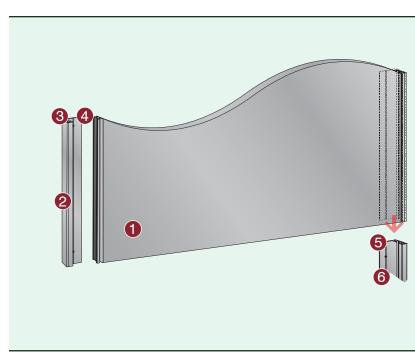

# Interior Architectural Signage Component Options

### **HID Standard End Caps**

Sign System at a glance

5 Standard End Cap Color Options

Additional End Cap Colors Available at Additional Charge

Standard Divider Strips Available in Black or Silver

Solid Wood Énd

Caps Available

Standard HID end caps are available in 5 standard colors.

# HID Standard Divider Strips

Standard HID Black or Silver divider strips are available for convenient lens separation.