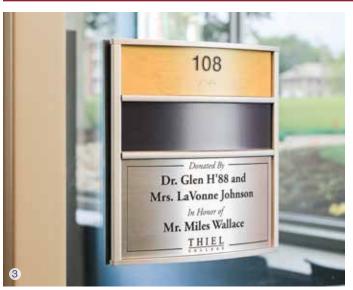

andard 8-1/2" x 11 Paper Insert Display



42



# NEW **PRODUCT!**



APF 6.0



Flat Profile Only Single or Double Sided Mini Tabs Single Sided Standard Tabs



Insert: 6" x 13-1/2"

Insert: 6" x 16"

APF 8.5

Flat Profile Only Single or Double Sided Mini Tabs Single or Double Sided Standard Tabs



### **Beyond The Healthcare Application**

These paper insert signs with customizable pull tabs are also ideal for an office or classroom setting. The paper insert display area makes updating reader information virtually effortless and the paper insert pull tabs can be designed to convey any desired message.



Create Custom Signage or Augment our HID Paper Insert Sign System

Multitude of Substrates Available

5 Year Warranty





2



# Interior Architectural Signage **Donor Recognition**







# Signage cognition or Re

# Signs of Appreciation

Our line of Donor Recognition Signage offers unlimited design possibilities using a wide variety of substrates and hardware. Optional simulated brass and stainless steel accents create a classic, sophisticated complement to any donor sign. Assist your customers in attracting new donors by providing the best in Donor Recognition Signage through Howard Industries.

# **Endless Design Options**

Choose from a multitude of signage configurations. Create signs with a dual purpose; add donor accents to our HID sign system, (pictured on left) by incorporating a donor segment within an ADA Compliant Room Identification Sign to meet ADA Accessibility Guidelines while featuring the donating party. Additional Donor Recognition Sign designs inc