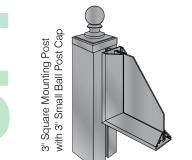

ly in place.

The HED-150 post and panel system is an economical version of the HED-100. The frame assembly slides into our slotted 2-1/4" square mounting posts which carry the frame flush or with a 1/2" reveal. Post caps and concealed locking squares hold the frame securely in place.





2-1/4" Deep beveled frame

Aluminum message panels in sizes up to 48"H x 96"W

HED-150: .080" Aluminum message panels in sizes up to . 48"H x 60"W

Frame can be angle cut, mitered or slightly curved to create custom shapes

.080" Aluminum panels can offer routed or filigree designs

Can be used in conjunction with other sign systems

Reveal=Flush or 1/2

Mounting Options: Double Post Center Post Flag Wall

5 Year Warranty



Non-illuminated Sign System



3" Square Mounting Post with 3" Peaked Post Cap













unique looks.

# Exterior Architectural Signage **HED-100 & HED-150**







# **HED-150 Technical Detail**

- Standard 2-1/2" x 2-1/2" square post
- Post slot offers optional flush or 1/2" reveal 2
- 3 Injection molded post cap
- 4 Corner key
- 6 HED-150 top/bottom frame
- 6 .080" Aluminum message panel
- 7 HED-150 mounting frame
- **8** Locking square with set screw

Frameless .125" Aluminum panel in sizes up to 36"H x 60"L

Panels can be custom routed or cut into unique shapes and offer filigree motifs

No exposed fasteners

One or Two sided copy options

Can be used in conjunction with other sign systems

Mounting Options: Double Post Center Post Flag Wall

5 Year Warranty



Non-illuminated Sign System

# children's museum

# **Discovery Corner Outdoor Classroom**



Solve