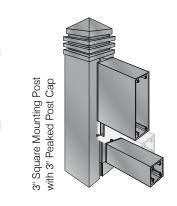

irections and information. The all aluminum system is designed to carry two sides of copy and is comprised of wordbars and mounting posts of various styles and functions. Standard finish for wordbars and mounting posts is off-the-shelf primer white and mill finish. Custom colors are also available.





2-1/4" Deep bars

2-1/4", 4", 6", 8",10", 12", 15", and 18" Heights

Up to 120" length

Two-part mounting extrusion with removable fasteners allows quick and easy changes

One or Two sided copy options

Can be used in conjunction with other sign systems

Reveal=1/2"

Concealed locking squares hold wordbars secure to posts

Mounting Options: Double Post Wall

NEW Rotating Wordbar available

5 Year Warranty



Non-illuminated Sign System

 2" x 3" Radius Mounting Post with Fitted Post Cap











# Exterior Signage System E-Z Change Wordbars





76

## **Wordbar Technical Detail**

- 1 Standard 2-1/4" x 3" rectangular post
- 2 Post slot offers 1/2" reveal
- 3 Injection molded post cap
- 4 End cap mounting extrusion
- 5 2/14" Wordbar extrusion
- 6 Wordbar extrusion
- **7** Locking square with set screw

## **Wordbar Technical Detail**





E-Z Change Wordbar detaches from sign with removable fasteners

frame with .080" or .125" aluminum panels in sizes up to . 48"H x 144"L

7" Deep flush frame with .080" aluminum panels in sizes up to 48"H x 144"L

One or Two sided copy options

Can be used in conjunction with other sign systems

Flush or 1/2" reveal

Mounting Options: Double Post Wall

5 Year Warranty



Sign System



LED Illuminated Sign System

# GRISE AUDIO VISUAL

Exc