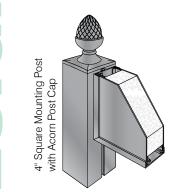

Extruded Alloy Aluminum Frame

Maximum End Cap Width =  $16^{\circ}$ 

5 Year Warranty

# Sign System

ADA Compliant Availability

Changeable Paper

Accepts up to 1/16" material with micro dot panel, up to 1/8" material without

Landscape and Portrait Orientation

Extruded Alloy Aluminum Frame

Maximum End Cap Width = 16"

5 Year Warranty

Our HID Paper Insert Sign System allows for quick and easy message changes; simply remove non-glare lens with provided suction cup and replace paper insert below.

 800.458.0591

 **howard**industries.com