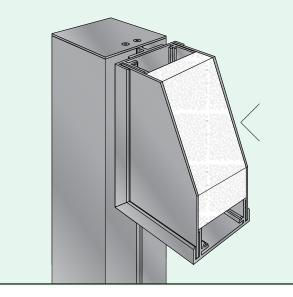

| HED Exterior Sign System Overview | .46- |
|-----------------------------------|------|
| Extrusions and Components         | .48- |
| HED-100 and HED-150               | .50- |
| HED-200                           | .54- |
| SLMPRO1                           | .58- |
| HED-225                           | .62- |
| HED-300                           | .66- |
| HED-400                           | .70- |
| E-Z Change Wordbar                | .74- |
|                                   |      |