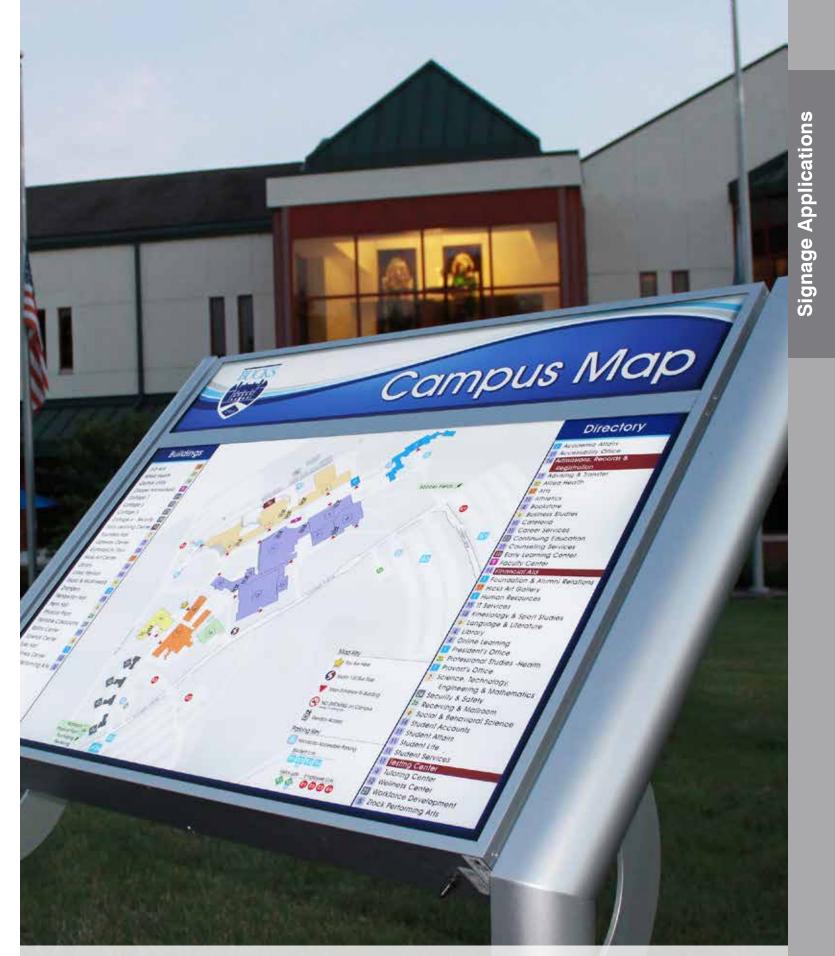

# Signage Application

| Bank Signage                   | 108–1 |
|--------------------------------|-------|
| College and University Signage | 110-  |
| Government Signage             | 112-  |
| Healthcare Facility Signage    | 114-  |
| Informational Display Signage  | 116–1 |