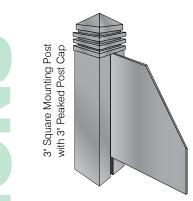

to the panel's vertical edges which then slide into slotted 2-1/4" square mounting posts leaving no exposed fasteners. Set screws hold the u-channels securely in the posts.

Our one panel all aluminum sign systems are designed to offer strong visual impact in a non-illuminated format. They provide small to mid-size signs intended for primary and secondary site identification, directional, wayfinding and informational applications.





Frameless .125" Aluminum panel in sizes up to 36"H x 60"L

custom routed or cut into unique shapes and offer filigree

No exposed

One or Two sided copy options

Can be used in conjunction with other sign systems

Mounting Options: Double Post Center Post Flag Wall

5 Year Warranty

6



Non-illuminated Sign System

**密 800.458.0591** howardindustries.com













# Exterior Architectural Signage **HED-200**





2-1/4" x 2-1/4" Double Slotted Mounting Post

# **HED-200 Technical Detail**

- **1** Standard 2-1/2" x 3" square post
- **2** U-channel fits securely in post slot
- 3 Injection molded post cap
- 4 Extruded aluminum u-channel
- 6 .125" Aluminum message panel
- 6 Locking square with set screw



1" Deep flush face frame with .063" aluminum panels in sizes up to 36"H x 60"L

No exposed fasteners

One or Two sided copy options

Can be used in conjunction with other sign systems

Flush reveal

Mounting Options: Double Post Center Post Flag Wall

5 Year Warranty



Non-illuminated Sign System



Solvent inkjet printed sign faces offer unlimited graphic capabilities while offering additional UV protectant and vandal resistant attribut