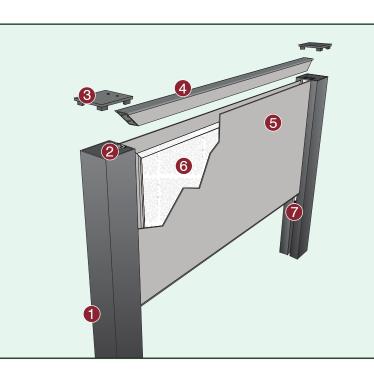

# Interior Architectural Signage **HID Flat Profile**

# **Contemporary Flat Design**

Consisting of 75% recycled material alloy aluminum extruded frames, non-glare lenses having ADA compliant tactile and Grade 2 Braille capabilities along with easily changed paper graphic inserts, the HID Interior Sign System offers an attractive, comprehensive solution for all interior identification/wayfinding projects.

Designed with modularity and expandability in mind, our interior signs can be customized to fit the current needs of your client's facility and also accommodate future growth and changes. Our interior systems are user-serviceable, allowing copy and graphics to be updated by changing paper inserts.