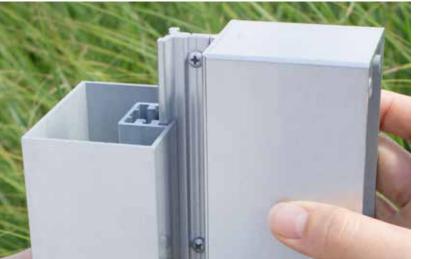

stems and our patented Perma-Banner sign system. These signage systems are perfect for building and site identification, parking and wayfinding/directional signage applications.

### The HED System Modular Component Advantage

Howard Industries sells over 120 proprietary extruded aluminum signage components. These light weight, durable components offer a multitude of design possibilities as well as a prolonged economic investment. Our architectural signage systems give the end user the ability to replace individual parts of the sign if damaged or readily change signage copy when required.





Sign System at a glance

Over 120 Linear Extrusions Available

Modular Component

5 Year Warranty

Capabilities

Sign System



LED Illuminated Sign System

Pr 800.458.0591 howardindustries.com

46







Adorn mounting posts with our stylish, durable molded PVC peaked post caps for distinguished post and panel signage designs.



Over 120 Linear **Extrusions Available** 

Modular Component Capabilities

Sign Blank Standard Sizes: 12" x 12" - 48" x 96"

.050" and .080" **Aluminum Panels** available in Primer White Finish

.125" Aluminum Panels available with Mill Finish

Panels Ship with Standard Filed Safety Edge, Square Cut 90° Corners or Custom Radius Corners up to 1/2"

5 Year Warranty



# Linear Extrusions and Components

The components that comprise our architectural, post and panel sign systems are engineered and designed to provide durable, aesthetic, cost effective signage. Linear extrusions, hardware and aluminum sign blanks are readily available and allow you to fabricate