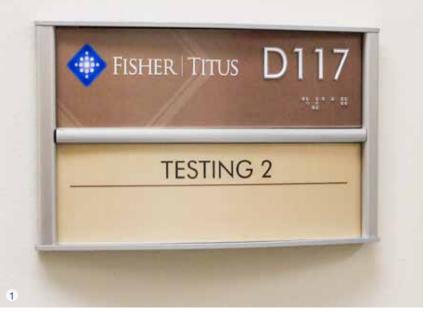

Radius Profile**

### **Classic Curved Appeal**

The innovative design of our HID frame extrusion allows for the choice of either a flat or radius profile signage. Like our flat profile signs, the HID radius profile signs are available in wall mount, projection mount, ceiling suspension mount and free standing versions.

Both of our HID flat and radius can be made ADA compliant with the addition of tactile copy and Grade 2 Braille. They also can be adorned with a number of accessories such as dividers strips, acrylic accents, custom sliders and much more. See page 18-19 for details.

Maximum End Cap Width =  $16^{\circ}$ 

Sign System at a glance

ADA Compliant Availability

dot panel

Landscape and

Portrait Orientation

Extruded Alloy Aluminum Frame

Changeable Paper

5 Year Warranty









**Ideal Applications:** Directional Signage Directory Listing Signage Room Identification Signage Regulatory Signage

See more signage applications on pages 108 — 125





*ମ*ଙ୍<u></u> 800.458.0591

howardindustries.com

ADA Compliant Availability

Changeable Paper

Landscape Orientation Only

Aluminum Frame

5 Year Warranty



HID paper insert projection mount signs prominently display wayfinding messages while adding aesthetic value to interior surroundings.

*?*ବ୍ୟ **800.458.0591** howardindustries.com

1

# Interior Architectural Signage **HID Projection Mount**

### Get Your Sign Message Seen

Our HID projection mount signage system is perfect for messages needing to be seen from afar. Easily read from down hallways and corridors, these projection mount signs are perfect for way