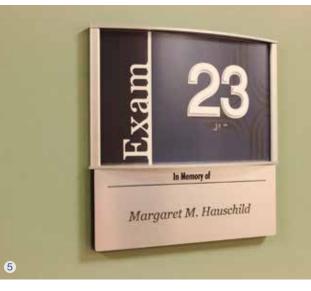

rd 8-1/2" x 11 Paper Insert Display



42



# NEW **PRODUCT!**



APF 6.0



Flat Profile Only Single or Double Sided Mini Tabs Single Sided Standard Tabs



Insert: 6" x 13-1/2"

Insert: 6" x 16"

APF 8.5

Flat Profile Only Single or Double Sided Mini Tabs Single or Double Sided Standard Tabs



### **Beyond The Healthcare Application**

These paper insert signs with customizable pull tabs are also ideal for an office or classroom setting. The paper insert display area makes updating reader information virtually effortless and the paper insert pull tabs can be designed to convey any desired message.



Create Custom Signage or Augment our HID Paper Insert Sign System

Multitude of Substrates Available

5 Year Warranty





2



# Interior Architectural Signage **Donor Recognition**







# Signage cognition or Re

# Signs of Appreciation

Our line of Donor Recognition Signage offers unlimited design possibilities using a wide variety of substrates and hardware. Optional simulated brass and stainless steel accents create a classic, sophisticated complement to any donor sign. Assist your customers in attracting new donors by providing the best in Donor Recognition Signage through Howard Industries.

# **Endless Design Options**

Choose from a multitude of signage configurations. Create signs with a dual purpose; add donor accents to our HID sign system, (pictured on left) by incorporating a donor segment within an ADA Compliant Room Identification Sign to meet ADA Accessibility Guidelines while featuring the donating party. Additional Donor Recognition Sign designs include