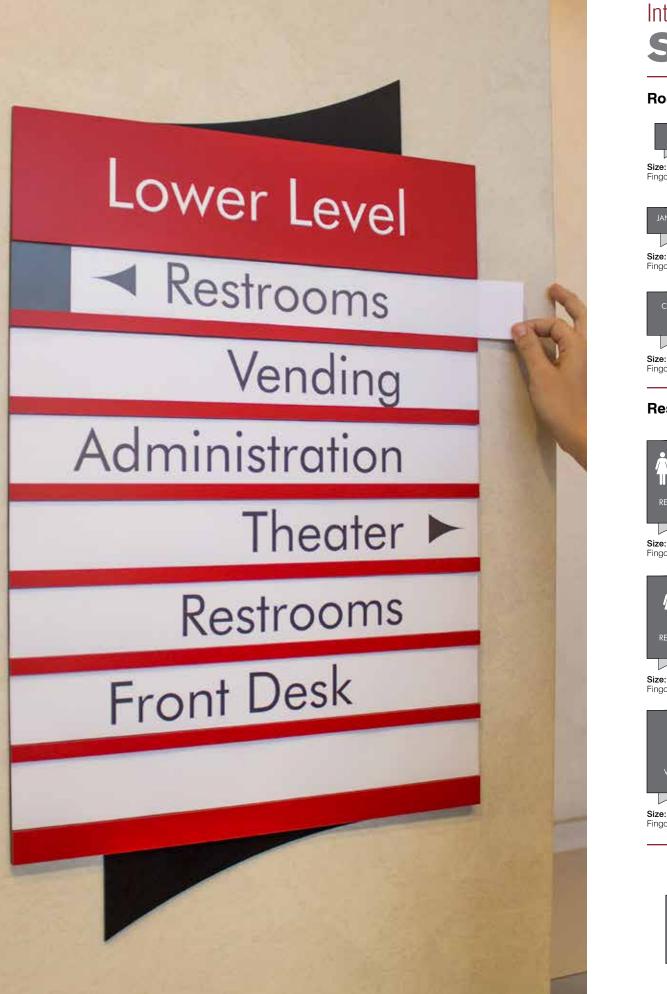

# Increase The Clarity of Wayfinding

The timeless design and style of our "HID" Interior Sign System enables end users to direct, inform, reinforce brand identity and image throughout their facility. This modular design allows for future growth and provides the flexibility to easily change copy and graphics using paper inserts.

# **Contemporary Flat Design**

Consisting of 75% recycled material alloy aluminum extruded frames, non-glare lenses having ADA compliant tactile and Grade 2 Braille capabilities along with easily changed paper graphic inserts, the HID Interior Sign System offers an attractive, comprehensive solution for all interior identification/wayfinding projects.

Designed with modularity and expandability in mind, our interior signs can be customized to fit the current needs of your client's facility and also accommodate future growth and changes. Our interior systems are user-serviceable, allowing copy and graphics to be updated by changing paper inserts.