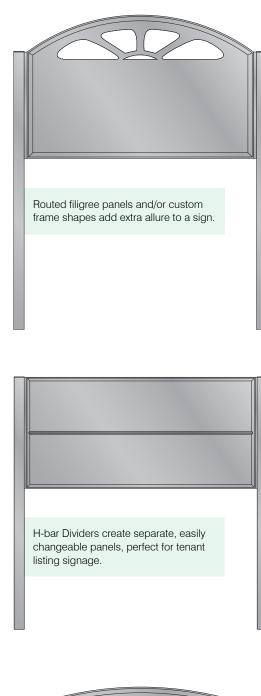

# Increase The Clarity of Wayfinding

The timeless design and style of our "HID" Interior Sign System enables end users to direct, inform, reinforce brand identity and image throughout their facility. This modular design allows for future growth and provides the flexibility to easily change copy and graphics using paper inserts.

We offer a multitude of sign configurations including, but not limited to; flat, radius, landscape or portrait styles, directories, suspended or projection designs. Standard end caps are simulated aluminum, however other materials such as wood and marbled acrylic are also available.

HID Sign Systems are manufactured with a standard anodized aluminum finish, but are available in any color of choice to match your interior, brand identity and logo.

# HID Standard Divider Strips

Standard HID Black or Silver divider strips are available for convenient lens separation.