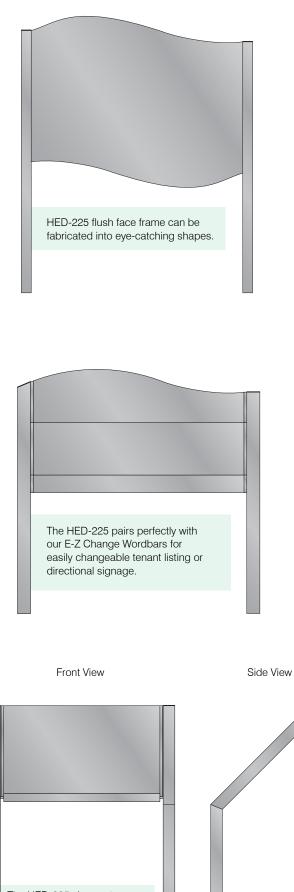

**NEW** 

**PRODUCT!** 

With acrylic interior signs the sign design possibilities are truly endless. Custom shaped signs can be created with our advanced laser technology and then adorned with a number of different visual accents. Acrylic signs can also be made ADA compliant to meet building code requirements.

Work with a Howard representative to design a custom acrylic look that suits your needs or see our Acrylic Signage Series located on pages 28 – 39. Howard Industries designed these series to simplify the design and ordering process for small to large interior signage projects. Ordering acrylic interior signage has never been so easy!