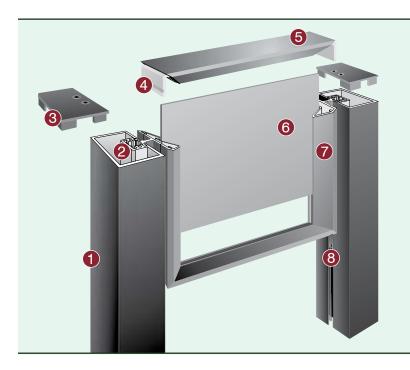

# Interior Architectural Signage Component Options

# **Contemporary Flat Design**

Consisting of 75% recycled material alloy aluminum extruded frames, non-glare lenses having ADA compliant tactile and Grade 2 Braille capabilities along with easily changed paper graphic inserts, the HID Interior Sign System offers an attractive, comprehensive solution for all interior identification/wayfinding projects.

Designed with modularity and expandability in mind, our interior signs can be customized to fit the current needs of your client's facility and also accommodate future growth and changes. Our interior systems are user-serviceable, allowing copy and graphics to be updated by changing paper inserts.