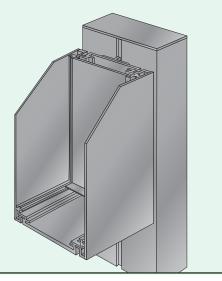

# Interior Architectural Signage **HID Radius Profile**

### **Classic Curved Appeal**

The innovative design of our HID frame extrusion allows for the choice of either a flat or radius profile signage. Like our flat profile signs, the HID radius profile signs are available in wall mount, projection mount, ceiling suspension mount and free standing versions.

Both of our HID flat and radius can be made ADA compliant with the addition of tactile copy and Grade 2 Braille. They also can be adorned with a number of accessories such as dividers strips, acrylic accents, custom sliders and much more. See page 18-19 for details.