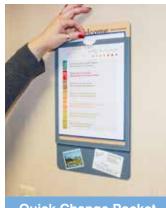

### Multiple Mounting and Display Options Available

**Quick Change Pocket** 

Pr 800.458.0591 howardindustries.com

5 Year Warranty

Our HID Paper Insert Sign System allows for quick and easy message changes; simply remove non-glare lens with provided suction cup and replace paper insert below.

 800.458.0591

 **howard**industries.com