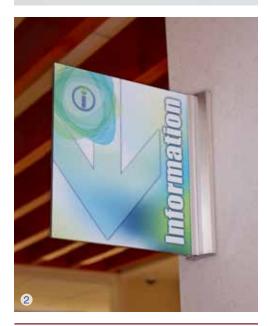

# Interior Architectural Signage **HID Ceiling Mount**

### **Ceiling Suspension Signage**

The HID System suspended ceiling mount signs provide maximum visibility in large hallways and open fover areas while adding aesthetic value to all interior surroundings.

The HID System suspended ceiling mount signs are also easily installed with minimal tools and labor. The height of suspended ceiling mount signs can be modified simply by adjusting the length of the stainless steel mounting cables, making them a perfect fit for all types of building architecture and clearance requirements.

Ideal Applications: Directional Signage, Room Identification Signage, Regulatory Signage See more signage applications on pages 108 - 125

HID paper insert ceiling suspension mount signs provide maximum visual impact throughout corridors, hallways and open foyers.