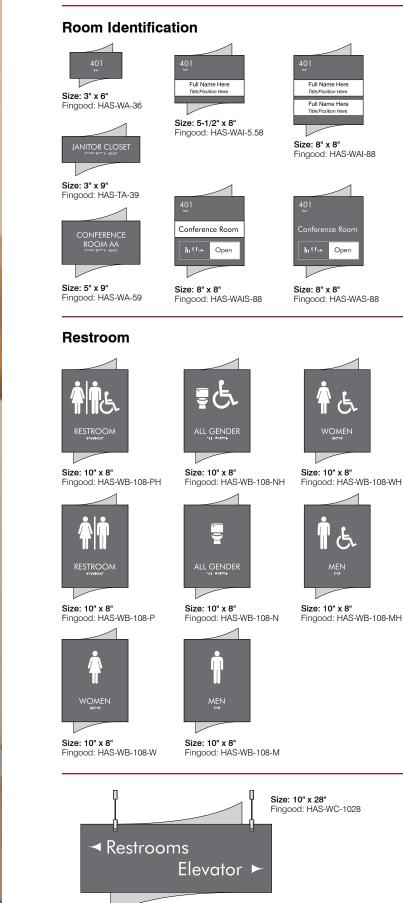

# Interior Signage

| HID Interior Sign System Overview | 4   |
|-----------------------------------|-----|
| HID Components                    |     |
| HID Wall Flat Profile             | 8   |
| HID Wall Radius Profile           | 10- |
| HID Projection Mount              | 12- |
| HID Ceiling Suspension Mount      | 14- |
|                                   |     |

| 4–5         | Wayfinding Directories    | 16–17 |
|-------------|---------------------------|-------|
| <u> </u> -7 | Interior Accessories      | 18–19 |
| 3–9         | Acrylic Signage           | 20–27 |
| -11         | Acrylic Signage Series    | 28–39 |
| -13         | Patient Focused Signage   | 40–43 |
| -15         | Donor Recognition Signage | 44–45 |

| -47 | HED I-70                              |         |
|-----|---------------------------------------|---------|
| -49 | HED I-FLEX                            |         |
| -53 | DSS-75 and DSS-125                    |         |
| -57 | Perma-Banner                          |         |
| -61 | Pylon Signage — P-20, P-20S and P-20T |         |
| -65 | Custom Signage                        |         |
| -69 | Channel Letters                       |         |
| -73 | Dimensional Graphics                  | 104–105 |
| -77 | Traffic Control                       |         |

| -127 | Additional Resources | 130 |
|------|----------------------|-----|
| -129 |                      |     |

ADA Compliant Availability

Flat or Radius Profile Options

Changeable Paper

Landscape and Portrait Orientation