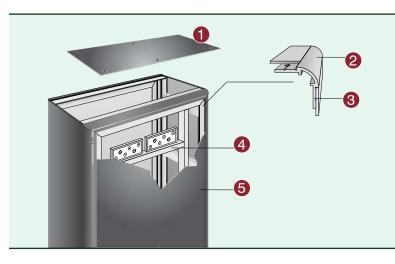

# Interior Architectural Signage **HID System Fundamentals**

# Increase The Clarity of Wayfinding

The timeless design and style of our "HID" Interior Sign System enables end users to direct, inform, reinforce brand identity and image throughout their facility. This modular design allows for future growth and provides the flexibility to easily change copy and graphics using paper inserts.

We offer a multitude of sign configurations including, but not limited to; flat, radius, landscape or portrait styles, directories, suspended or projection designs. Standard end caps are simulated aluminum, however other materials such as wood and marbled acrylic are also available.

HID Sign Systems are manufactured with a standard anodized aluminum finish, but are available in any color of choice to match your interior, brand identity and logo.