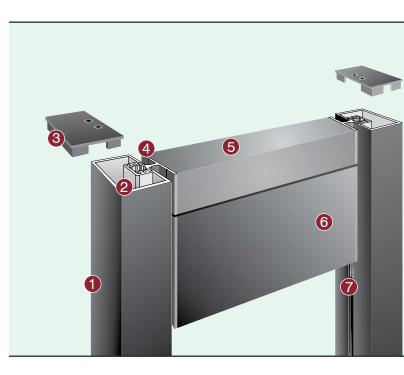

# Interior Architectural Signage Component Options

### **HID Standard End Caps**

Sign System at a glance

5 Standard End Cap Color Options

Additional End Cap Colors Available at Additional Charge

Standard Divider Strips Available in Black or Silver

Solid Wood Énd

Caps Available

Standard HID end caps are available in 5 standard colors.

# HID Standard Divider Strips

Standard HID Black or Silver divider strips are available for convenient lens separation.