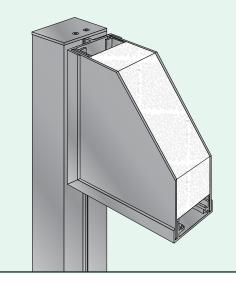

# Interior Architectural Signage **HID Projection Mount**

### Get Your Sign Message Seen

Our HID projection mount signage system is perfect for messages needing to be seen from afar. Easily read from down hallways and corridors, these projection mount signs are perfect for wayfinding and identification applications.

As with the other HID signage systems, our projection mount signs can be customized to complement any building's interior environment by customizing the paper inserts and end cap colors, in addition to adding custom accents.

# **Ideal Applications:**

Directional Signage Room Identification Signage Regulatory Signage

See more signage applications on pages 108 — 125