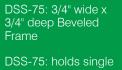

# Interior Architectural Signage **HID Projection Mount**

### Get Your Sign Message Seen

Our HID projection mount signage system is perfect for messages needing to be seen from afar. Easily read from down hallways and corridors, these projection mount signs are perfect for wayfinding and identification applications.

As with the other HID signage systems, our projection mount signs can be customized to complement any building's interior environment by customizing the paper inserts and end cap colors, in addition to adding custom accents.

# **Ideal Applications:**

Directional Signage Room Identification Signage Regulatory Signage

See more signage applications on pages 108 — 125