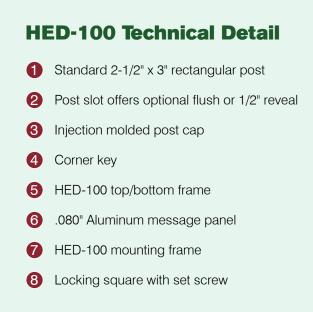

Extruded Alloy Aluminum Frame

Maximum End Cap Width =  $16^{\circ}$ 

5 Year Warranty

# Sign System

ADA Compliant Availability

Changeable Paper

Accepts up to 1/16" material with micro dot panel, up to 1/8" material without

Landscape and Portrait Orientation

Extruded Alloy Aluminum Frame

Maximum End Cap Width = 16"

5 Year Warranty

Our HID Paper Insert Sign System allows for quick and easy message changes; simply remove non-glare lens with provided suction cup and replace paper insert below.

 800.458.0591

 **howard**industries.com