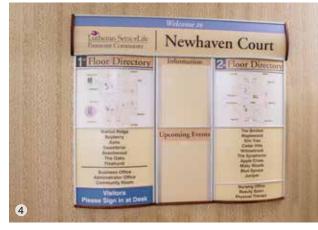

| 4–5         | Wayfinding Directories    | 16–17 |
|-------------|---------------------------|-------|
| <u> </u> -7 | Interior Accessories      | 18–19 |
| 3–9         | Acrylic Signage           | 20–27 |
| -11         | Acrylic Signage Series    | 28–39 |
| -13         | Patient Focused Signage   | 40–43 |
| -15         | Donor Recognition Signage | 44–45 |