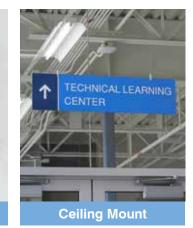

# Interior Architectural Signage **HID Ceiling Mount**

### **Ceiling Suspension Signage**

The HID System suspended ceiling mount signs provide maximum visibility in large hallways and open fover areas while adding aesthetic value to all interior surroundings.

The HID System suspended ceiling mount signs are also easily installed with minimal tools and labor. The height of suspended ceiling mount signs can be modified simply by adjusting the length of the stainless steel mounting cables, making them a perfect fit for all types of building architecture and clearance requirements.

Ideal Applications: Directional Signage, Room Identification Signage, Regulatory Signage See more signage applications on pages 108 - 125

HID paper insert ceiling suspension mount signs provide maximum visual impact throughout corridors, hallways and open foyers.