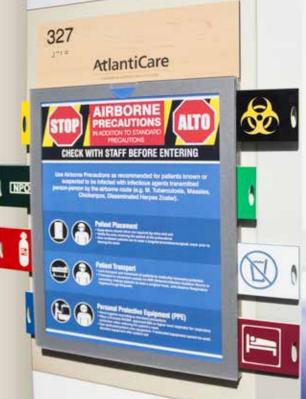

# Increase The Clarity of Wayfinding

The timeless design and style of our "HID" Interior Sign System enables end users to direct, inform, reinforce brand identity and image throughout their facility. This modular design allows for future growth and provides the flexibility to easily change copy and graphics using paper inserts.

# **Contemporary Flat Design**

Consisting of 75% recycled material alloy aluminum extruded frames, non-glare lenses having ADA compliant tactile and Grade 2 Braille capabilities along with easily changed paper graphic inserts, the HID Interior Sign System offers an attractive, comprehensive solution for all interior identification/wayfinding projects.

# **Ideal Applications:**

Directional Signage Directory Listing Signage Room Identification Signage Regulatory Signage

See more signage applications on pages 108 - 125