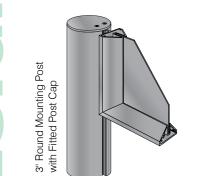

in place.

The HED-150 post and panel system is an economical version of the HED-100. The frame assembly slides into our slotted 2-1/4" square mounting posts which carry the frame flush or with a 1/2" reveal. Post caps and concealed locking squares hold the frame securely in place.





2-1/4" Deep beveled frame

Aluminum message panels in sizes up to 48"H x 96"W

HED-150: .080" Aluminum message panels in sizes up to . 48"H x 60"W

Frame can be angle cut, mitered or slightly curved to create custom shapes

.080" Aluminum panels can offer routed or filigree designs

Can be used in conjunction with other sign systems

Reveal=Flush or 1/2

Mounting Options: Double Post Center Post Flag Wall

5 Year Warranty



Non-illuminated Sign System



3" Square Mounting Post with 3" Peaked Post Cap













unique looks.

# Exterior Architectural Signage **HED-100 & HED-150**







# **HED-150 Technical Detail**

- Standard 2-1/2" x 2-1/2" square post
- Post slot offers optional flush or 1/2" reveal 2
- 3 Injection molded post cap
- 4 Corner key
- 6 HED-150 top/bottom frame
- 6 .080" Aluminum message panel
- 7 HED-150 mounting frame
- **8** Locking square with set screw

Frameless .125" Aluminum panel in sizes up to 36"H x 60"L

Panels can be custom routed or cut into unique shapes and offer filigree motifs

No exposed fasteners

One or Two sided copy options

Can be used in conjunction with other sign systems

Mounting Options: Double Post Center Post Flag Wall

5 Year Warranty



Non-illuminated Sign System

# children's museum

# **Discovery Corner Outdoor Classroom**



Solvent