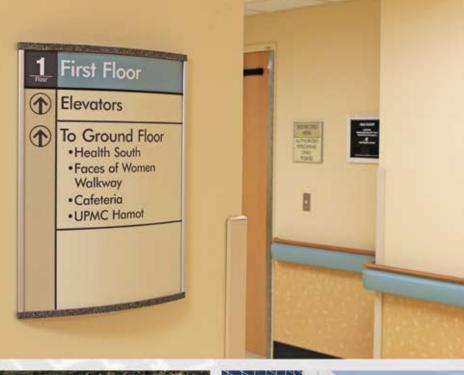

# **General Information**

| General Information    | 126–12 |
|------------------------|--------|
| Materials and Finishes | 128–12 |

Table of Contents

(1) Elevators

LECON

To Ground Floor +Health South +Faces of Women Walkway

# Elevators To main hospital