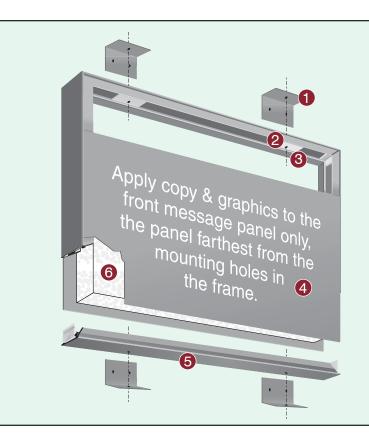

**NEW** 

**PRODUCT!** 

With acrylic interior signs the sign design possibilities are truly endless. Custom shaped signs can be created with our advanced laser technology and then adorned with a number of different visual accents. Acrylic signs can also be made ADA compliant to meet building code requirements.

Work with a Howard representative to design a custom acrylic look that suits your needs or see our Acrylic Signage Series located on pages 28 – 39. Howard Industries designed these series to simplify the design and ordering process for small to large interior signage projects. Ordering acrylic interior signage has never been so easy!