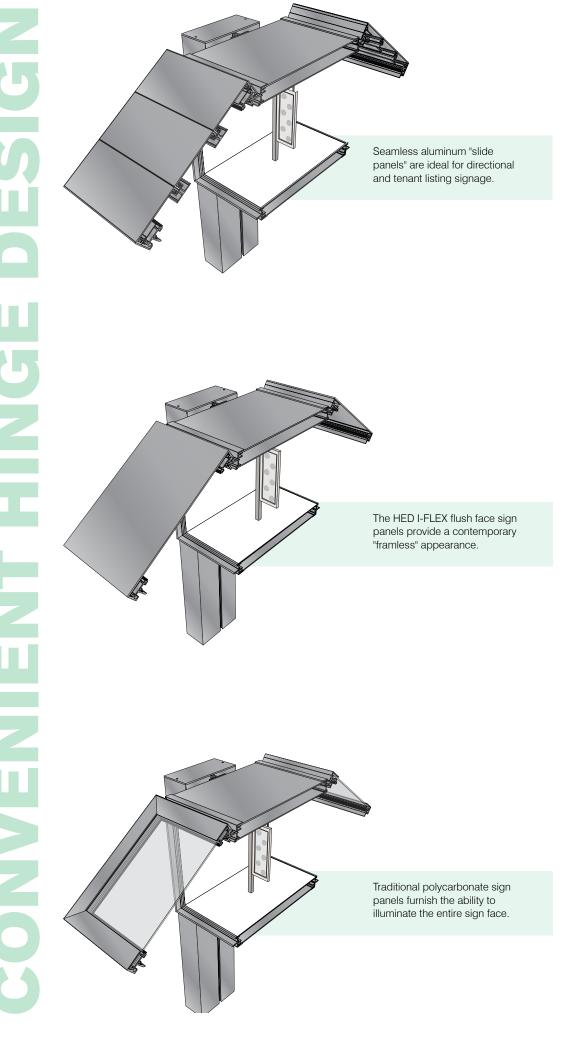

| -47 | HED I-70                              |         |
|-----|---------------------------------------|---------|
| -49 | HED I-FLEX                            |         |
| -53 | DSS-75 and DSS-125                    |         |
| -57 | Perma-Banner                          |         |
| -61 | Pylon Signage — P-20, P-20S and P-20T |         |
| -65 | Custom Signage                        |         |
| -69 | Channel Letters                       |         |
| -73 | Dimensional Graphics                  | 104–105 |
| -77 | Traffic Control                       |         |