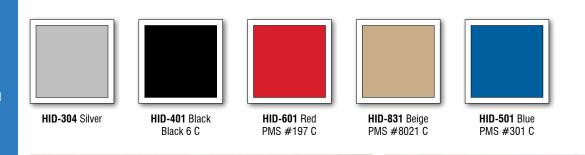

### **HID Standard End Caps**

Sign System at a glance

5 Standard End Cap Color Options

Additional End Cap Colors Available at Additional Charge

Standard Divider Strips Available in Black or Silver

Solid Wood Énd

Caps Available

Standard HID end caps are available in 5 standard colors.