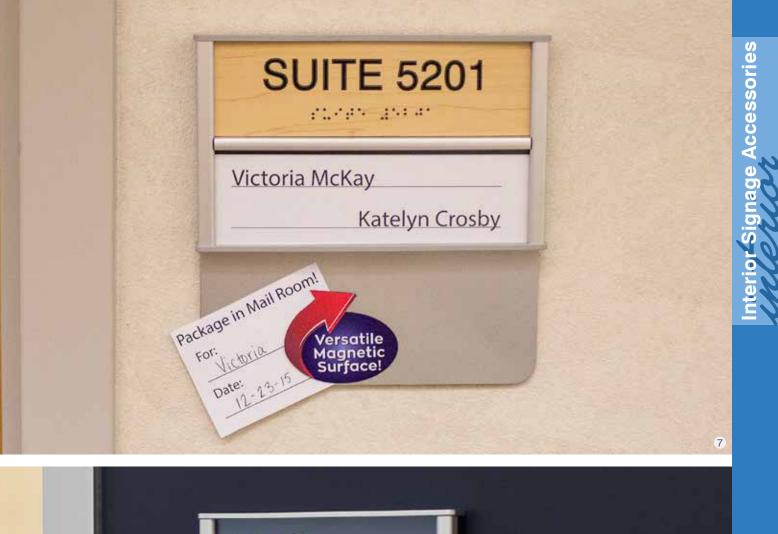

Designed with modularity and expandability in mind, our interior signs can be customized to fit the current needs of your client's facility and also accommodate future growth and changes. Our interior systems are user-serviceable, allowing copy and graphics to be updated by changing paper inserts.

# **Ideal Applications:**

Directional Signage Directory Listing Signage Room Identification Signage Regulatory Signage

See more signage applications on pages 108 - 125