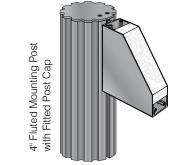

panel all aluminum sign systems are designed to offer strong visual impact in a non-illuminated format. They provide small to mid-size signs intended for primary and secondary site identification, directional, wayfinding and informational applications.



Ideal Applications: Directional Signage Parking Signage Regulatory Signage Secondary Site Identification

See more signage applications on pages  $108-125\,$ 



2-1/4" Deep flush face frame with .080' aluminum panels in sizes up to 48"H x 60"L

No exposed

One or Two sided copy options

conjunction with other sign systems

Flush or 1/2" reveal

Mounting Options: Double Post Center Post Flag Wall

5 Year Warranty



Non-illuminated Sign System



LED Illuminated Sign System \*select sizes\*

**ଜ୍ୱ 800.458.0591** howardindustries.com











The HED-225 sign system lends itself well to angledback pedestrian display signage.

# Exterior Architectural Signage **HED-225**





# **HED-225 Technical Detail 1** Standard 2-1/4" square post 2 Post slot offers optional flush or 1/2" reveal 3 Injection molded post cap 4 Corner key 6 HED-225 top/bottom frame 6 2" Insulating polystyrene core 7 .080" Aluminum message panel 8 HED-225 mounting frame

9 Locking square with set screw

# **HED-225 Wall Mount Detail**



3" Deep standard frame with .050" aluminum panels in sizes up to 48"H x 120"L

3" Deep flush frame with .080" aluminum panels in sizes up to 48"H x 120"L

One or Two sided copy options

Can be used in conjunction with other sign systems

Flush or 1/2" reveal

Mounting Options: Double Post Flag Wall

5 Year Warranty



Non