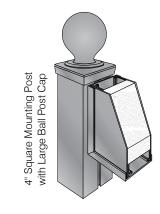

offer strong visual impact in a non-illuminated format. They provide small to mid-size signs intended for primary and secondary site identification, directional, wayfinding and informational applications.



Ideal Applications: Directional Signage Parking Signage Regulatory Signage Primary Site Identification Secondary Site Identification

See more signage applications on pages 108 — 125



frame with .050" aluminum panels in sizes up to 48"H x 144"L

4" Deep flush frame with .080" aluminum . 48"H x 144"L

One or Two sided copy options

Can be used in conjunction with other sign systems

Flush or 1/2" reveal

Mounting Options: Double Post Flag Wall

5 Year Warranty

65



Non-illuminated Sign System



LED Illuminated Sign System \*select sizes\*

窗 800.458.0591 howardindustries.com















designs.

The HED-400 sign system can accommodate internal mounting posts, creating a slim pylon appearance.

## Exterior Architectural Signage **HED-400**



## **HED-400 Standard Face**



## **HED-400 Technical Detail**

- **1** Standard 4" x 4" square post
- 2 Post slot offers optional flush or 1/2" reveal
- 3 Injection molded post cap
- 4 Corner key
- 6 HED-400 top/bottom frame
- 6 3-3/4" Insulating polystyrene core
- 7 .050" Aluminum message panel
- 8 HED-400 mounting frame
- 9 Locking square with set screw

## **HED-400 Flush Face**



2-1/4" Deep bars

2-1/4", 4", 6", 8",10" 12", 15", and 18" Heights

Up to 120" length

Two-part mounting extrusion with removable fasteners allows quick and easy changes

One or Two sided copy options

Can be used in conjunction with other s