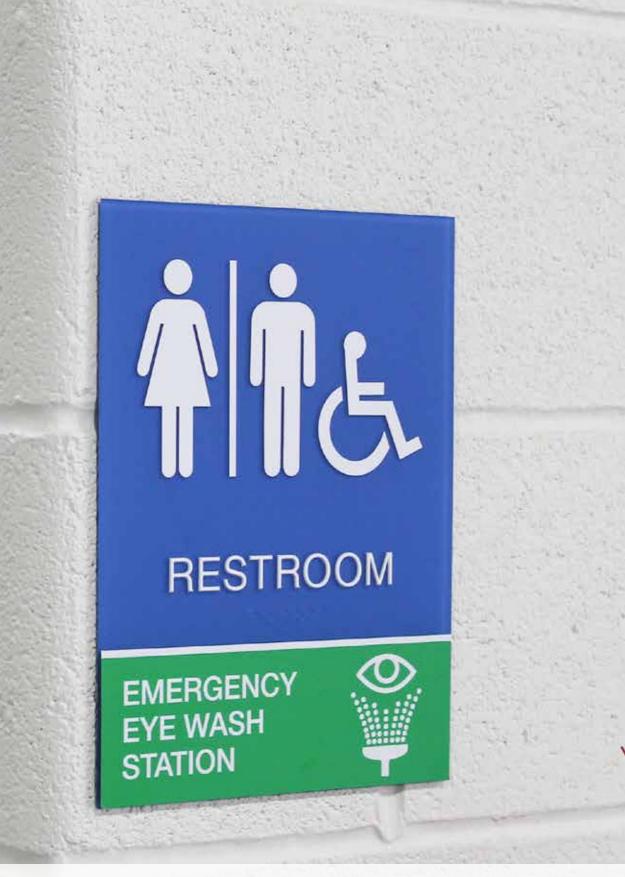

# **Ideal Applications:**

Directional Signage Directory Listing Signage Room Identification Signage Regulatory Signage

See more signage applications on pages 108 - 125