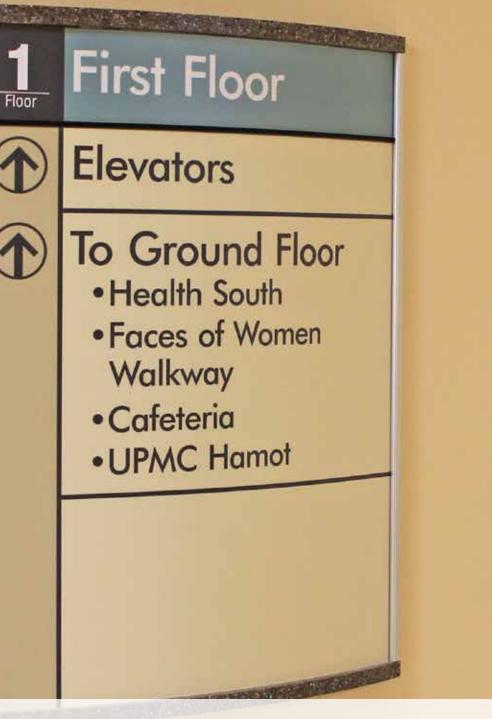

' aluminum signage systems provide financial institutions with long-lasting, distinguishable branding signage that provides them with a competitive edge.

## Signage Applications **Bank Signage**











窗 800.458.0591

## Application







Campus Map



Illuminated and non-illuminated campus map signs are an integral part of any successful campus wayfinding signage plan; choose from upright or angled-back pedestrian display design options.

## ም 800.458.0591

howardindustries.cc

0

# Signage Applications **College & University Signage**







## Signage Applications **Government Signage**



6

Howard Industries is a proud GSA Contract Holder and has been furnishing signage solutions for government entities for over 30 years.



 $\langle \rangle$ 

Application at a glance











Interior and exterior wayfinding signage is crucial for visitor and patient navigation throughout healthcare facilities. Our modular signage systems adapt well to the ongoing changes these facilities endure.

## *ମ*ଙ୍<u></u> 800.458.0591

howardindustries.com

1

## Signage Applications **Healthcare Signage**











Signage Applications





# Signage Applications Information Display Signage

Systems: HED-150 HED-200 HED-225 SLMPRO1 HED-300 HED-400 Custom

Application at a glance



Non-illuminated Sign System



LED Illuminated Sign System

800.458.0591
howardindustries.com













Angled back informational display signage can be used indoors or out. These signs are intended to engage the reader and provide information while contributing aesthetically to their surroundings.