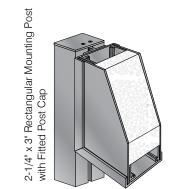

# Interior Architectural Signage **HID Projection Mount**

### Get Your Sign Message Seen

Our HID projection mount signage system is perfect for messages needing to be seen from afar. Easily read from down hallways and corridors, these projection mount signs are perfect for wayfinding and identification applications.

As with the other HID signage systems, our projection mount signs can be customized to complement any building's interior environment by customizing the paper inserts and end cap colors, in addition to adding custom accents.