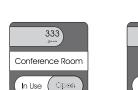

od: HAS-KB-108-P

Size: 10" x 8" Size: 10" x 8" Fingood: HAS-KB-108-M Fingood: HAS-KB-108-N





Size: 10" x 8" Fingood: HAS-KB-108-M



Size: 10" x 28" Fingood: HAS-KC-1028

NEW **PRODUCT!** 

*୩*ଟି **800.458.0591** howardindustries.com



# **Regulatory and Informational**





Size: 13-1/4" x 9-3/8" Fingood: HAS-KBI-118.5



Size: 12" x 8" Fingood: HAS-KB-128

# Wayfinding





# 5 Standard Sign

Designs Available

Installation Hardware

5 Year Warranty



# Edith June Senior Accountant

# Robert Black Senior Accountant

# NEW **PRODUCT!**

Por 800.458.0591 howardindustries.com

34

# Interior Architectural Signage **Sonic Sign Series**

401

Fingood: HAS-OAI-5.58

Full Name Here Title/Position Here

Size: 5-1/2" x 8"

Size: 8" x 8"

Fingood: HAS-OAIS-88

### **Room Identification**







401

Full Name Here Title/Position Here

Full Name Here Title/Position Here

Fingood: HAS-OAI-88

Size: 8" x 8"

Fingood: HAS-OA-59

Fingood: HAS-OAS-88

Size: 8" x 8"

### Restroom





**7** E WOMEN

TE.

MEN

Size: 10" x 8"

Size: 10" x 8" Fingood: HAS-OB-108-PH

Size: 10" x 8" Fingood: HAS-OB-108-NH





Size: 10" x 8" Fingood: HAS-OB-108-P

Fingood: HAS-OB-108-MH





Size: 10" x 8" Fingood: HAS-OB-108-W

Size: 10" x 8" Fingood: HAS-OB-108-M



Size: 10" x 28" Fingood: HAS-OC-1028

Size: 10" x 8" Size: 10" x 8" Fingood: HAS-OB-108-N





# **Regulatory and Informational**



Size: 18" x 12" Fingood: HAS-OB-1812



Size: 11-7/8" x 9-3/8" Fingood: HAS-OBI-118.5



Size: 12" x 8" Fingood: HAS-OB-128

# Series Signage crylic

# Wayfinding





5 Standard Sign Designs Available

5 Year