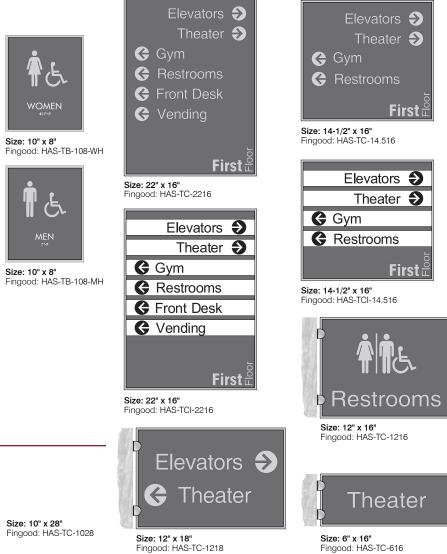

# Signage Application

| Bank Signage                   | 108–1 |
|--------------------------------|-------|
| College and University Signage | 110-  |
| Government Signage             | 112-  |
| Healthcare Facility Signage    | 114-  |
| Informational Display Signage  | 116–1 |

| 4–5         | Wayfinding Directories    | 16–17 |
|-------------|---------------------------|-------|
| <u> </u> -7 | Interior Accessories      | 18–19 |
| 3–9         | Acrylic Signage           | 20–27 |
| -11         | Acrylic Signage Series    | 28–39 |
| -13         | Patient Focused Signage   | 40–43 |
| -15         | Donor Recognition Signage | 44–45 |