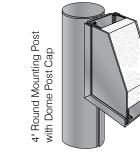

ffer strong visual impact in a non-illuminated format. They provide small to mid-size signs intended for primary and secondary site identification, directional, wayfinding and informational applications.



Ideal Applications: Directional Signage Parking Signage Regulatory Signage Primary Site Identification Secondary Site Identification

See more signage applications on pages 108 — 125



frame with .050" aluminum panels in sizes up to 48"H x 144"L

4" Deep flush frame with .080" aluminum . 48"H x 144"L

One or Two sided copy options

Can be used in conjunction with other sign systems

Flush or 1/2" reveal

Mounting Options: Double Post Flag Wall

5 Year Warranty

65



Non-illuminated Sign System



LED Illuminated Sign System \*select sizes\*

窗 800.458.0591 howardindustries.com















designs.

The HED-400 sign system can accommodate internal mounting posts, creating a slim pylon appearance.

## Exterior Architectural Signage **HED-400**



## **HED-400 Standard Face**



## **HED-400 Technical Detail**

- **1** Standard 4" x 4" square post
- 2 Post slot offers optional flush or 1/2" reveal
- 3 Injection molded post cap
- 4 Corner key
- 6 HED-400 top/bottom frame
- 6 3-3/4" Insulating polystyrene core
- 7 .050" Aluminum message panel
- 8 HED-400 mounting frame
- 9 Locking square with set screw

## **HED-400 Flush Face**



2-1/4" Deep bars

2-1/4", 4", 6", 8",10" 12", 15", and 18" Heights

Up to 120" length

Two-part mounting extrusion with removable fasteners allows quick and easy changes

One or Two sided copy options

Can be used in conjunction with other sig