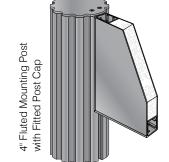

# Interior Architectural Signage **HID Radius Profile**

### **Classic Curved Appeal**

The innovative design of our HID frame extrusion allows for the choice of either a flat or radius profile signage. Like our flat profile signs, the HID radius profile signs are available in wall mount, projection mount, ceiling suspension mount and free standing versions.

Both of our HID flat and radius can be made ADA compliant with the addition of tactile copy and Grade 2 Braille. They also can be adorned with a number of accessories such as dividers strips, acrylic accents, custom sliders and much more. See page 18-19 for details.