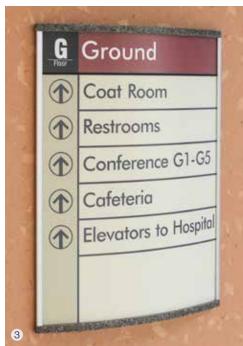

dius Profile**

### **Classic Curved Appeal**

The innovative design of our HID frame extrusion allows for the choice of either a flat or radius profile signage. Like our flat profile signs, the HID radius profile signs are available in wall mount, projection mount, ceiling suspension mount and free standing versions.

Both of our HID flat and radius can be made ADA compliant with the addition of tactile copy and Grade 2 Braille. They also can be adorned with a number of accessories such as dividers strips, acrylic accents, custom sliders and much more. See page 18-19 for details.

Maximum End Cap Width =  $16^{\circ}$ 

Sign System at a glance

ADA Compliant Availability

dot panel

Landscape and

Portrait Orientation

Extruded Alloy Aluminum Frame

Changeable Paper

5 Year Warranty









**Ideal Applications:** Directional Signage Directory Listing Signage Room Identification Signage Regulatory Signage

See more signage applications on pages 108 — 125





*ମ*ଙ୍<u></u> 800.458.0591

howardindustries.com

ADA Compliant Availability

Changeable Paper

Landscape Orientation Only

Aluminum Frame

5 Year Warranty



HID paper insert projection mount signs prominently display wayfinding messages while adding aesthetic value to interior surroundings.

*?*ବ୍ୟ **800.458.0591** howardindustries.com

1

# Interior Architectural Signage **HID Projection Mount**

### Get Your Sign Message Seen

Our HID projection mount signage system is perfect for messages needing to be seen from afar. Easily read from down hallways and corridors, these projection mount signs are perfect for wayfi