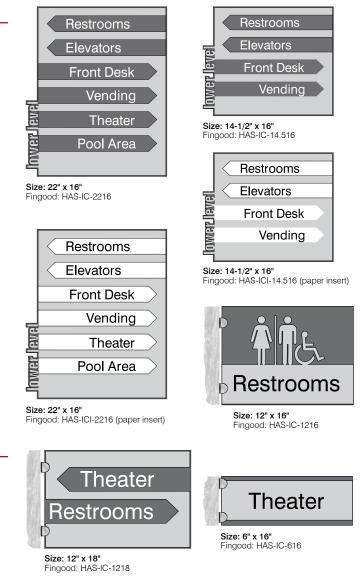

od: HAS-IAIS-88

Size: 8" x 8" Fingood: HAS-IAS-88

### Restroom

Size: 10" x 8"



Fingood: HAS-IB-108-PH

RESTROOM

Fingood: HAS-IB-108-P

Size: 10" x 8"

Size: 10" x 8"

Fingood: HAS-IB-108-W



Fingood: HAS-IB-108-NH

Size: 10" x 8"

WOMEN

Size: 10" x 8" Fingood: HAS-IB-108-WH





Size: 10" x 8" Fingood: HAS-IB-108-MH





Size: 10" x 8"

Fingood: HAS-IB-108-N

Size: 10" x 8" Fingood: HAS-IB-108-M





NEW

30

**PRODUCT!** 

Fingood: HAS-IC-1028



457

457

Open

Ful Name Here Title/Position Here

Ful Name Here Title/Position Here

Fingood: HAS-IAI-88

Conference Room

Size: 8" x 8"

457

## **Regulatory and Informational**



Size: 18" x 12" Fingood: HAS-IB-1812



NEW

**PRODUCT!** 

Size: 13-1/4" x 9-3/8" Fingood: HAS-IBI-118.5



Size: 12" x 8" Fingood: HAS-IB-128

Wayfinding



Series gnage ົດ 0 cryli



5 Standard Sign Designs Available

5 Year Warranty

# RESTROOM

# Interior Architectural Signage **Skew Sign Series**

Full Name Here Title/Position Here

Size: 5-1/2" x 8" Fingood: HAS-KAI-5.58

## **Room Identification**







Full Name Here

Full Name Here

Title/Position Here

Fingood: HAS-KAI-88

Size: 8" x 8"

Size: 5" x 9" Fingood: HAS-KA-59

Size: 8" x 8" Fingood: HAS-KAIS-88

Size: 8" x 8" Fingood: HAS-KAS-88

# Restroom



RESTROOM

WOMEN

Fingood: HAS-KB-108-W

Size: 10" x 8"



Size: 10" x 8"

Size: 10" x 8" Fingood: HAS-KB-108-PH







Size: 10" x 8" Fingood: HAS-KB-108-P

Size: 10" x 8" Size: 10" x 8" Fingood: HAS-KB-108-M Fingood: HAS-KB-108-N





Size: 10" x 8" Fingood: HAS-KB-108-M



Size: 10" x 28" Fingood: HAS-KC-1028

NEW **PRODUCT!**