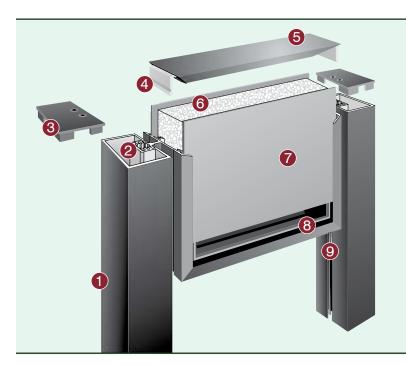

# Interior Architectural Signage Component Options

### **HID Standard End Caps**

Sign System at a glance

5 Standard End Cap Color Options

Additional End Cap Colors Available at Additional Charge

Standard Divider Strips Available in Black or Silver

Solid Wood Énd

Caps Available

Standard HID end caps are available in 5 standard colors.

# HID Standard Divider Strips

Standard HID Black or Silver divider strips are available for convenient lens separation.

## HID Marbled Acrylic End Caps and Accents

HID marbled acrylic end caps and accents are available in 4 standard finishes.

Quarry Melange

Steel Grey

Arctic Melange

### HID Solid Wood End Caps

HID solid wood end caps are available in 5 standard stain finishes.

Cherry

Natural

Golden Oak

Raven Mirage

Red Mahogany

Dark Walnut