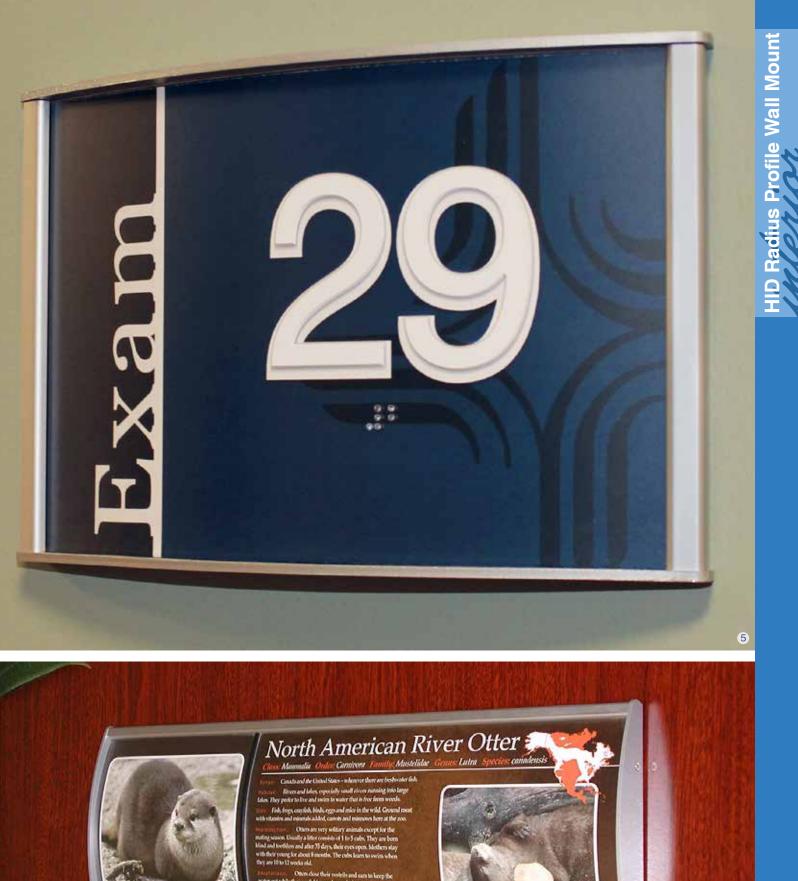

# Interior Architectural Signage **HID Radius Profile**

### **Classic Curved Appeal**

The innovative design of our HID frame extrusion allows for the choice of either a flat or radius profile signage. Like our flat profile signs, the HID radius profile signs are available in wall mount, projection mount, ceiling suspension mount and free standing versions.

Both of our HID flat and radius can be made ADA compliant with the addition of tactile copy and Grade 2 Braille. They also can be adorned with a number of accessories such as dividers strips, acrylic accents, custom sliders and much more. See page 18-19 for details.