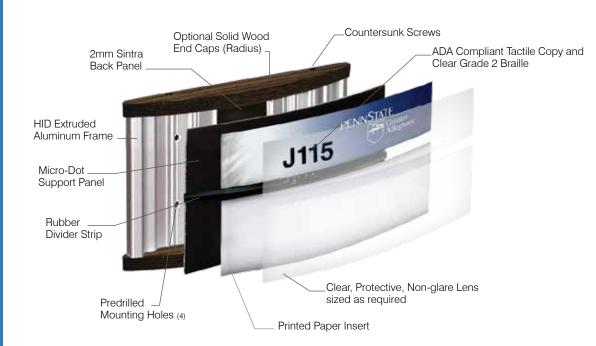

# Sign System

ADA Compliant Availability

Changeable Paper

Accepts up to 1/16" material with micro dot panel, up to 1/8" material without

Landscape and Portrait Orientation

Extruded Alloy Aluminum Frame

Maximum End Cap Width = 16"

# **Contemporary Flat Design**

Consisting of 75% recycled material alloy aluminum extruded frames, non-glare lenses having ADA compliant tactile and Grade 2 Braille capabilities along with easily changed paper graphic inserts, the HID Interior Sign System offers an attractive, comprehensive solution for all interior identification/wayfinding projects.

Both of our HID flat and radius can be made ADA compliant with the addition of tactile copy and Grade 2 Braille. They also can be adorned with a number of accessories such as dividers strips, acrylic accents, custom sliders and much more. See page 18-19 for details.