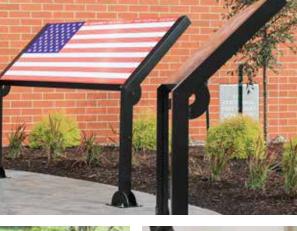

# Interior Architectural Signage **HID Ceiling Mount**

### **Ceiling Suspension Signage**

The HID System suspended ceiling mount signs provide maximum visibility in large hallways and open fover areas while adding aesthetic value to all interior surroundings.

The HID System suspended ceiling mount signs are also easily installed with minimal tools and labor. The height of suspended ceiling mount signs can be modified simply by adjusting the length of the stainless steel mounting cables, making them a perfect fit for all types of building architecture and clearance requirements.

Ideal Applications: Directional Signage, Room Identification Signage, Regulatory Signage See more signage applications on pages 108 - 125

HID paper insert ceiling suspension mount signs provide maximum visual impact throughout corridors, hallways and open foyers.