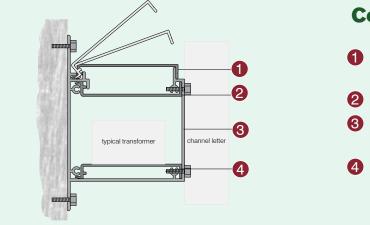

## Ideal Applications: Directional Signage **Directory Listing Signage** Room Identification Signage **Regulatory Signage** See more signage applications on pages 108 - 125

4

·· ## 3713

5

# RESTROOM

23

40+ Acrylic Color Library

Inkjet Printed Textures Available

5 Year Warranty

SUITE **Family Medicine Pediatrics Sports Medicine** 

End users can easily update sign messages instantly with acrylic changeable insert signage offerings.

### NEW **PRODUCT!**

**800.458.0591** howardindustries.com

24

# Interior Architectural Signage **Acrylic Changeable Insert**

# **Countless Ways to Display Custom Messages**

NEW

**PRODUCT!** 

Offering the same convenience of our HID paper insert system, our acrylic signage can be designed to hold changeable paper or clear mylar inserts. Customize room identification signage with occupant names, display evacuation maps or direct visitors with easily alterable wayfinding directions.