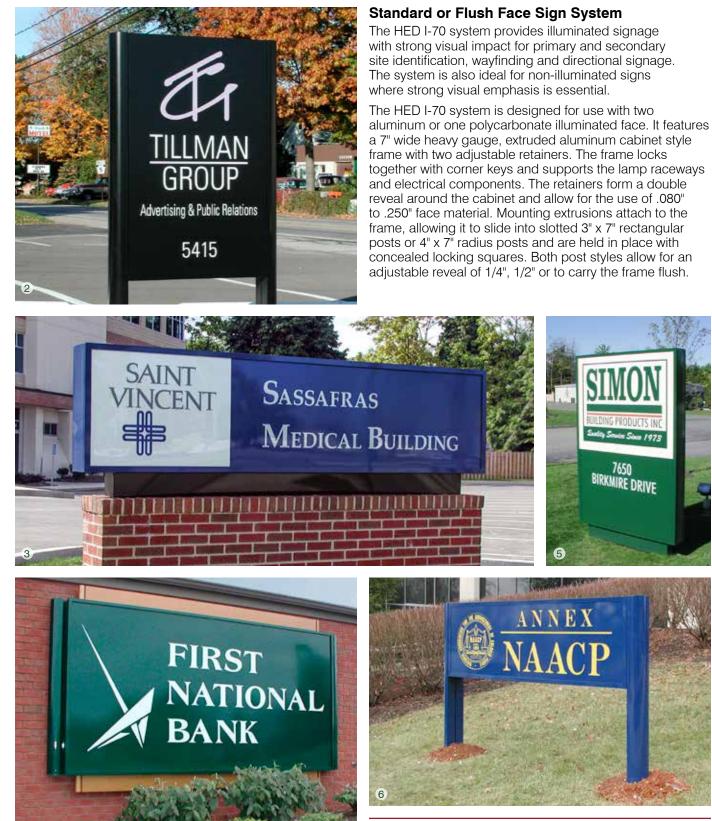

| -47 | HED I-70                              |         |
|-----|---------------------------------------|---------|
| -49 | HED I-FLEX                            |         |
| -53 | DSS-75 and DSS-125                    |         |
| -57 | Perma-Banner                          |         |
| -61 | Pylon Signage — P-20, P-20S and P-20T |         |
| -65 | Custom Signage                        |         |
| -69 | Channel Letters                       |         |
| -73 | Dimensional Graphics                  | 104–105 |
| -77 | Traffic Control                       |         |