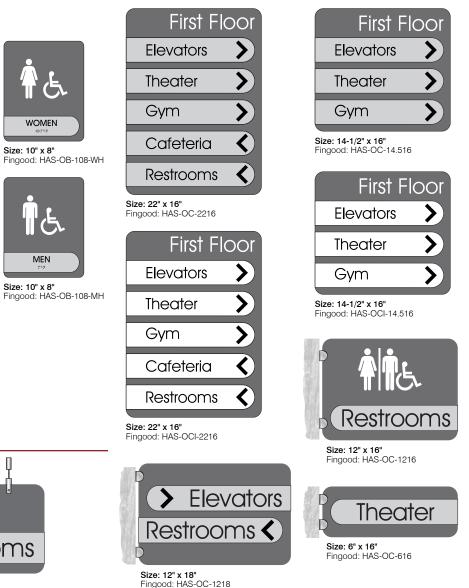

| 4–5         | Wayfinding Directories    | 16–17 |
|-------------|---------------------------|-------|
| <u> </u> -7 | Interior Accessories      | 18–19 |
| 3–9         | Acrylic Signage           | 20–27 |
| -11         | Acrylic Signage Series    | 28–39 |
| -13         | Patient Focused Signage   | 40–43 |
| -15         | Donor Recognition Signage | 44–45 |

# Increase The Clarity of Wayfinding

The timeless design and style of our "HID" Interior Sign System enables end users to direct, inform, reinforce brand identity and image throughout their facility. This modular design allows for future growth and provides the flexibility to easily change copy and graphics using paper inserts.

We offer a multitude of sign configurations including, but not limited to; flat, radius, landscape or portrait styles, directories, suspended or projection designs. Standard end caps are simulated aluminum, however other materials such as wood and marbled acrylic are also available.

# Sign System

ADA Compliant Availability

Changeable Paper

Accepts up to 1/16" material with micro dot panel, up to 1/8" material without

Landscape and Portrait Orientation

Extruded Alloy Aluminum Frame

Maximum End Cap Width = 16"

# **Ideal Applications:**

Directional Signage Directory Listing Signage Room Identification Signage Regulatory Signage

See more signage applications on pages 108 - 125