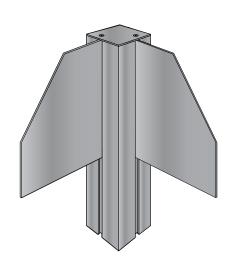

# Interior Architectural Signage **HID System Fundamentals**

# Increase The Clarity of Wayfinding

The timeless design and style of our "HID" Interior Sign System enables end users to direct, inform, reinforce brand identity and image throughout their facility. This modular design allows for future growth and provides the flexibility to easily change copy and graphics using paper inserts.

We offer a multitude of sign configurations including, but not limited to; flat, radius, landscape or portrait styles, directories, suspended or projection designs. Standard end caps are simulated aluminum, however other materials such as wood and marbled acrylic are also available.