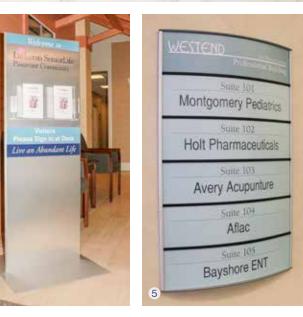

| 4–5         | Wayfinding Directories    | 16–17 |
|-------------|---------------------------|-------|
| <u> </u> -7 | Interior Accessories      | 18–19 |
| 3–9         | Acrylic Signage           | 20–27 |
| -11         | Acrylic Signage Series    | 28–39 |
| -13         | Patient Focused Signage   | 40–43 |
| -15         | Donor Recognition Signage | 44–45 |

# Increase The Clarity of Wayfinding

The timeless design and style of our "HID" Interior Sign System enables end users to direct, inform, reinforce brand identity and image throughout their facility. This modular design allows for future growth and provides the flexibility to easily change copy and graphics using paper inserts.

# **Contemporary Flat Design**

Consisting of 75% recycled material alloy aluminum extruded frames, non-glare lenses having ADA compliant tactile and Grade 2 Braille capabilities along with easily changed paper graphic inserts, the HID Interior Sign System offers an attractive, comprehensive solution for all interior identification/wayfinding projects.