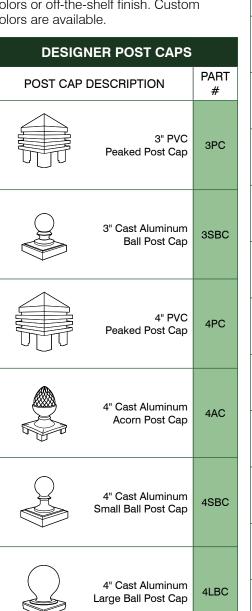

### **HID Standard End Caps**

Sign System at a glance

5 Standard End Cap Color Options

Additional End Cap Colors Available at Additional Charge

Standard Divider Strips Available in Black or Silver

Solid Wood Énd

Caps Available

Standard HID end caps are available in 5 standard colors.

## HID Marbled Acrylic End Caps and Accents

HID marbled acrylic end caps and accents are available in 4 standard finishes.

Quarry Melange

Steel Grey

Arctic Melange

### HID Solid Wood End Caps

HID solid wood end caps are available in 5 standard stain finishes.

Cherry

Natural

Golden Oak

Raven Mirage

Red Mahogany

Dark Walnut