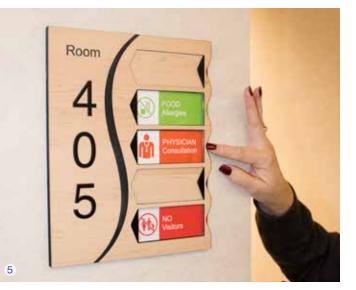

# Increase The Clarity of Wayfinding

The timeless design and style of our "HID" Interior Sign System enables end users to direct, inform, reinforce brand identity and image throughout their facility. This modular design allows for future growth and provides the flexibility to easily change copy and graphics using paper inserts.

Designed with modularity and expandability in mind, our interior signs can be customized to fit the current needs of your client's facility and also accommodate future growth and changes. Our interior systems are user-serviceable, allowing copy and graphics to be updated by changing paper inserts.