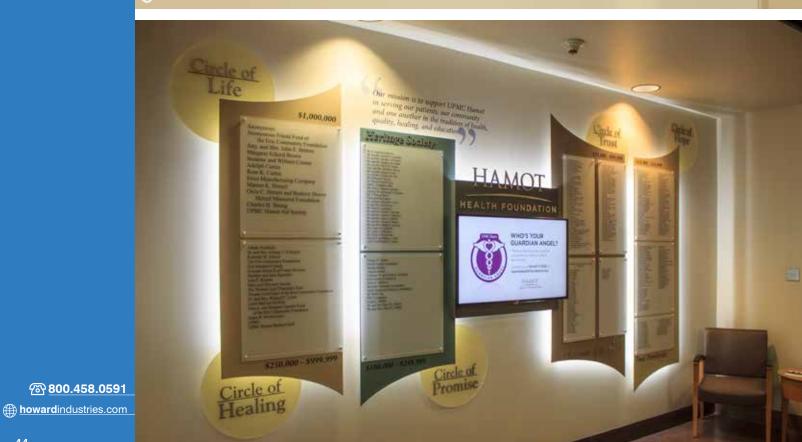

8-1/2" x 13-1/2"

Insert: 6" x 16"



# HID and Acrylic Standard 8-1/2" x 11 Paper Insert Display



42



# NEW **PRODUCT!**



APF 6.0



Flat Profile Only Single or Double Sided Mini Tabs Single Sided Standard Tabs



Insert: 6" x 13-1/2"

Insert: 6" x 16"

APF 8.5

Flat Profile Only Single or Double Sided Mini Tabs Single or Double Sided Standard Tabs



### **Beyond The Healthcare Application**

These paper insert signs with customizable pull tabs are also ideal for an office or classroom setting. The paper insert display area makes updating reader information virtually effortless and the paper insert pull tabs can be designed to convey any desired message.



Create Custom Signage or Augment our HID Paper Insert Sign System

Multitude of Substrates Available

5 Year Warranty





2



# Interior Architectural Signage **Donor Recognition**







# Signage cognition or Re

# Signs of Appreciation

Our line of Donor Recognition Signage offers unlimited design possibilities using a wide variety of substrates and hardware. Optional simulated brass and stainless steel accents create a classic, sophisticated complement to any donor sign. Assist your customers in attracting new donors by providing the best in Donor Recognition Signage through Howard Industries.

# **Endless Design Options**

Choose from a multitude of signage configurations. Create signs with a dual purpose; add donor accents to our HID sign system, (pictured on left) by incorporating a donor segment within an ADA Compliant Room Identification Sign to meet ADA Accessibility Guidelines while featuring the don