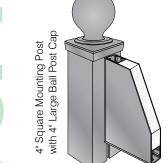

# Sign System

ADA Compliant Availability

Changeable Paper

Accepts up to 1/16" material with micro dot panel, up to 1/8" material without

Landscape and Portrait Orientation

Extruded Alloy Aluminum Frame

Maximum End Cap Width = 16"

Maximum End Cap Width =  $16^{\circ}$ 

Sign System at a glance

ADA Compliant Availability

dot panel

Landscape and

Portrait Orientation

Extruded Alloy Aluminum Frame

Changeable Paper