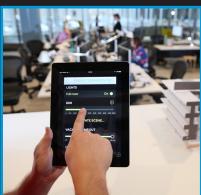

## SIMPLIFYING BUILDING MANAGEMENT WITH WIRELESS INTELLIGENCE

Visit www.audacywireless.com to learn more.

## SIMPLE

Easier to install and adjust than any other wireless lighting system

Integrates with existing Building Automation Systems

Uncomplicated and easy to program online Interface