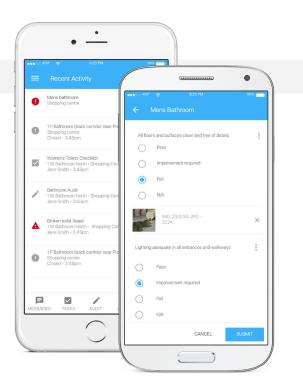

## THE SOLUTION

- + Live maps, heat maps and activity reports to monitor service delivery
- + Digital task lists, issue capture and audits at the right time and place
- + Proactive alerts that trigger action for missed compliance rules and KPIs
- + Comprehensive reports & analytics to drive continuous improvement