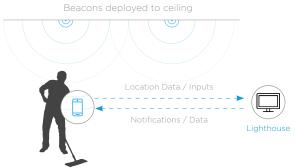

A complete facilities management solution powered by the latest location technologies

## **OVERVIEW**

Using the latest in location technologies, Lighthouse.io is transforming the way facility services are delivered.

Within seconds management can:

- Identify exactly who is working within your facilities
- Proactively review compliance with agreed KPIs
- Communicate directly with service teams on site
- Ensure you are receiving the greatest return on your investment.



## HOW IT WORKS



## THE SOLUTION

- + Live maps, heat maps and activity reports to monitor service delivery
- + Digital task lists, issue capture and audits at the right time and place
- + Proactive alerts that trigger action for missed compliance rules and KPIs
- + Comprehensive reports & analytics to drive continuous improvement

## **BENEFITS FOR YOU**

- Improved visibility of services backed by verifiable records of activity
- Consistent, high quality service aligned with your needs
- ✓ Support preventing and mitigating risks including defense of slip and fall litigation claims
- Direct communication with your service team including ability to request and rate service