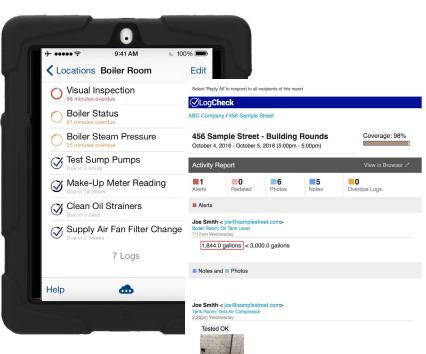

- Create accountability for recurring activities
  - Provide your team with instructions, details, and resources in the field
- Analyze data to catch issues before they become problems
- See what is out of range or requires attention
- Browse photos to see the whole picture, from anywhere

On top of that, LogCheck provides you an easily accessible and exportable record of your routine inspections and PMs. Simply find any record, note, or photo. Analyze data, document performance, and protect your team.