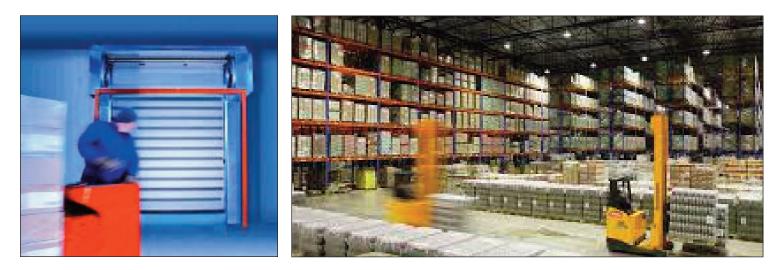

# Miller Edge Systems... designed for Entrapment Protection.

**Door Edge Sensors:** A cushioned sensor that attaches to the leading edge of a motorized door, that activates when it comes in contact with and object or person, and sends a signal to the door operator to stop and/or reverse its motion.

Non-Contact Door Edge Sensors: A photo eye sensor that attaches to and travels with a motorized door, that activates when the beam is broken with an object or person, and sends a signal to the door operator to stop and/or reverse its motion.