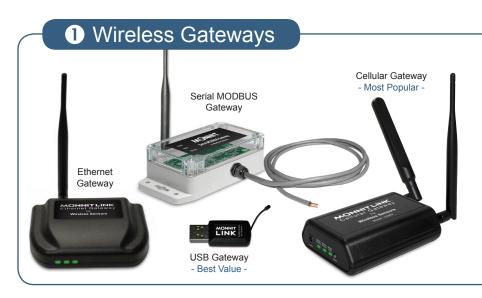

- Use up to 100 wireless sensors with one Monnit gateway
- Different versions available
  - Cellular Gateway (CDMA or GSM)
  - Ethernet Gateway
  - USB Gateway
  - Serial MODBUS Gateway
- Cellular gateways are available with 24 hour battery backup
- 250 300 ft. device range\*