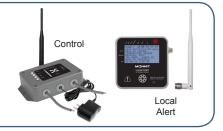

## **Additional Products**

Interested in control solutions for your wireless sensor network? Do you want local alerts and notification when there is an issue? Check out the latest Monnit wireless products and accessories.