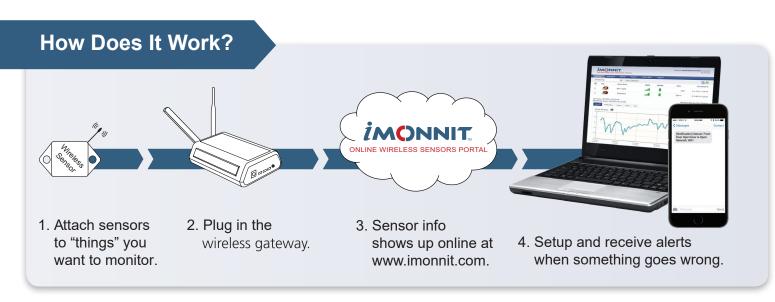

## All-In-One Wireless Monitoring Solutions

Operating your facilities efficiently, yet cost effectively is challenging. There's plenty to worry about without having to expend precious (and costly) human resources to manually monitor things that could be automated.

The Monnit Remote Monitoring System is the most intuitive, reliable, and cost-effective solution on the market, and no monthly fee is required. iMonnit provides alerts via SMS text, email, phone call, and/or local alert when a specified condition is met. It's now easier than ever to monitor your buildings, even when you're not there.