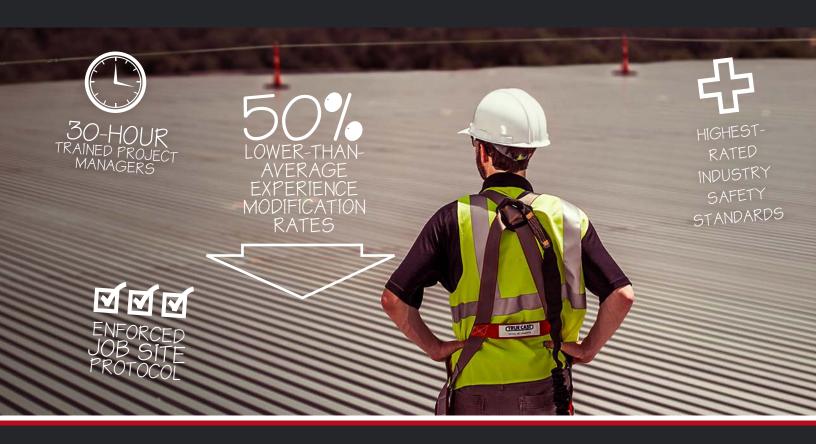

#### SUPERIOR OSHA-APPROVED CURRICULUM

- 10-hour and 30-hour Construction Outreach Training Programs
- All roofing crews receive OSHA Construction Industry Outreach Training
- We IO-hour train at all levels—from the installer to the project manager

#### SAFETY FIRST BY THE NUMBERS

- Average modified is 1.0, while ours is nearly 50% lower
- Consistent process improvements have led to a steady decline in incidents since 2000
- Bureau of Labor Statistics Incident Reports show consistently lower incident rates than the national average
- We now lead the industry in commercial and industrial roof safety