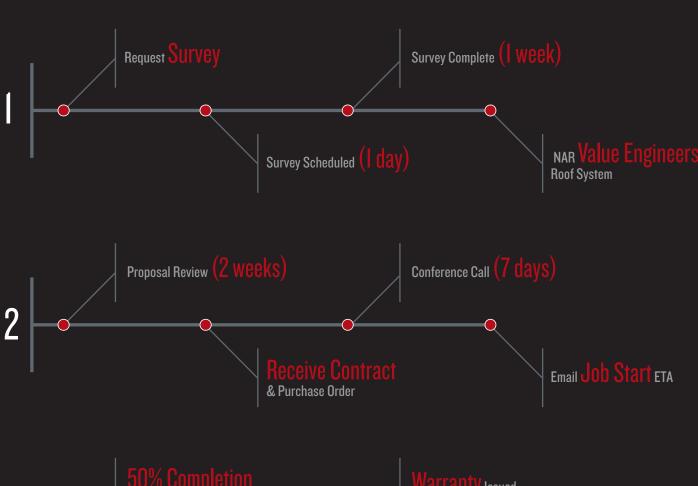

### OUR PROCESS: EASY AS 1, 2, 3.

The Most Trusted & Respected Roofing Company in the U.S.