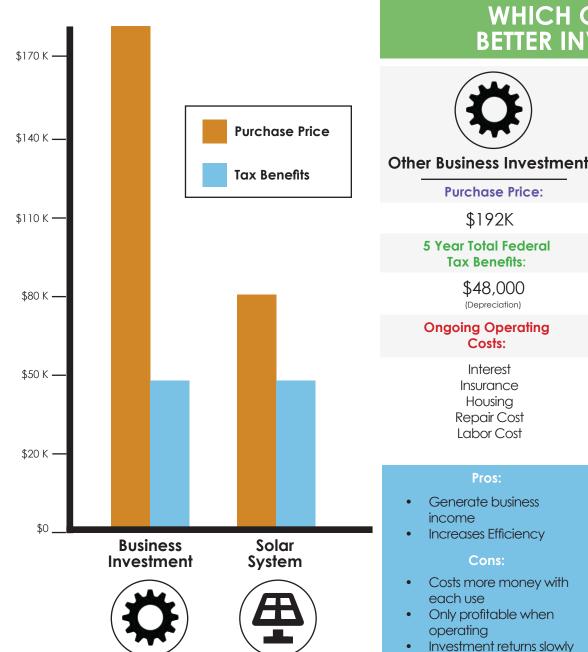

# WITH SOLAR YOU **CAN ENJOY THE SAME** TAX BENEFITS FOR JUST **50% OF THE INVESTMENT**

**Purchase Price** VS **Federal Tax Benefits** 

# WHICH ONE IS THE **BETTER INVESTMENT?**

cost

Cons:

• Takes up space on Roof or land

No Federal Tax Credit

No Sun = No Revenue