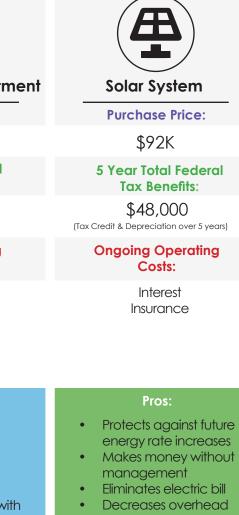

# WHICH ONE IS THE **BETTER INVESTMENT?**

cost

Cons:

• Takes up space on Roof or land

No Federal Tax Credit

No Sun = No Revenue