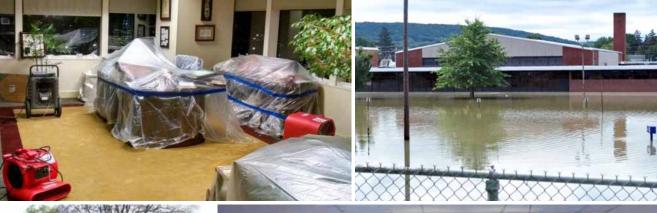

## **EMERGENCY RESTORATION SERVICES**

Reynolds Restoration Services is the premier disaster restoration and reconstruction company in the Pennsylvania, New Jersey, Delaware, and Maryland service areas. Our qualified and dedicated staff is always on call to assist you when a loss occurs. We can respond to Fire, Smoke, Water, Mold and Wind damage 24/7 every day of the year.

#### WATER & FLOOD DAMAGE

Structural drying and ongoing damage prevention help owners return to operation as soon as possible.