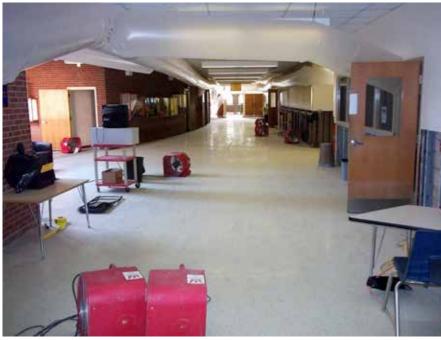

## **EMERGENCY RESTORATION SERVICES**

Reynolds Restoration Services is the premier disaster restoration and reconstruction company in the Pennsylvania, New Jersey, Delaware, and Maryland service areas. Our qualified and dedicated staff is always on call to assist you when a loss occurs. We can respond to Fire, Smoke, Water, Mold and Wind damage 24/7 every day of the year.

#### WATER & FLOOD DAMAGE

Structural drying and ongoing damage prevention help owners return to operation as soon as possible.