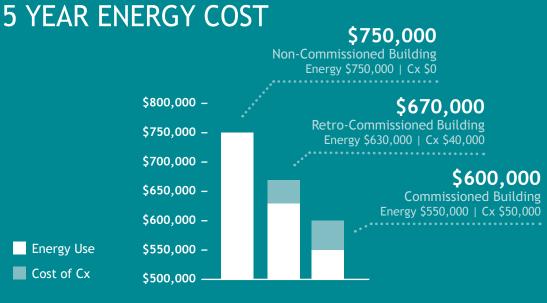

#### **RETRO-COMMISSIONING**

Reynolds' documented process identifies low-cost operational and maintenance improvements, and seeks to bring aging buildings up to the design intent for its current energy usage by providing:

- Improved indoor air quality
- Enhanced occupant comfort
- Enriched control of building systems and equipment
- Reduced energy and utility use
- Enhanced information about equipment degradation