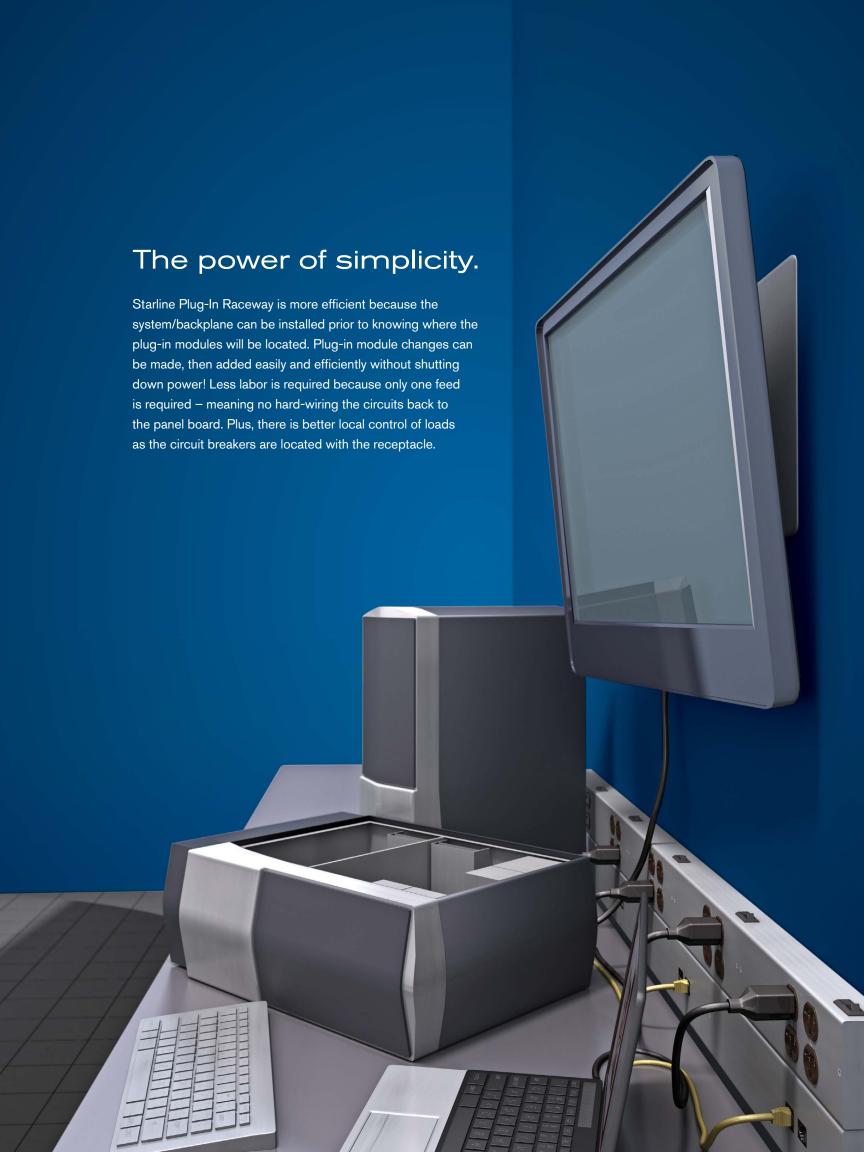

Though it may look like other raceway products, Starline Plug-In Raceway has the fastest install times in the industry. It also has the unique ability to **add** or **relocate** plug-in modules anywhere on the raceway quickly and easily, even after installation.

When changing or repositioning power receptacles, you simply snap the pre-assembled plug-in modules into place on the raceway backplane. The connection to power is made automatically without having to interrupt power.