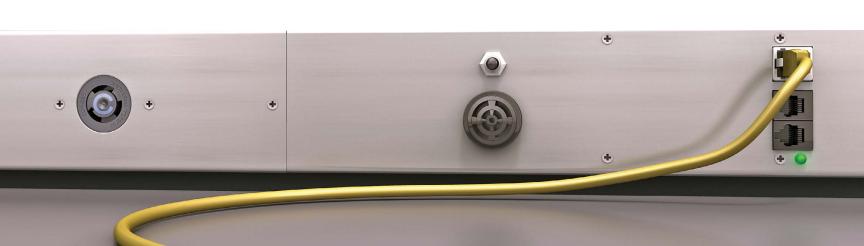

Breaker and non-breaker single phase and three phase plug-in modules (up to 30 amps)

Power feeds, elbows, and metering options available

Datacom channel for data, video and audio applications available

**Starline Plug-In Raceway** is available in 2.5 and 5 feet lengths (backplanes and covers), and 10 feet (backplane only). They can be easily modified in the field to meet exact measurements.