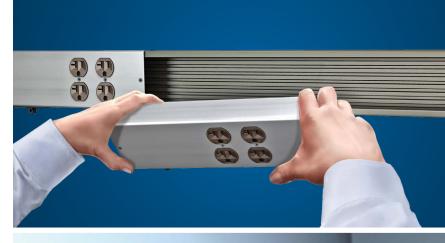

Though it may look like other raceway products, Starline Plug-In Raceway has the fastest install times in the industry. It also has the unique ability to **add** or **relocate** plug-in modules anywhere on the raceway quickly and easily, even after installation.

When changing or repositioning power receptacles, you simply snap the pre-assembled plug-in modules into place on the raceway backplane. The connection to power is made automatically without having to interrupt power.

#### **FLEXIBLE AND SCALABLE**

- The Starline raceway system can be easily expanded, relocated and reconfigured
- Add additional raceway without having to run additional wiring
- Add additional plug-in modules without the need for an electrician
- Able to relocate from space to space, if needed
- These unique features make Starline Plug-In Raceway one of today's most "Green" electrical products