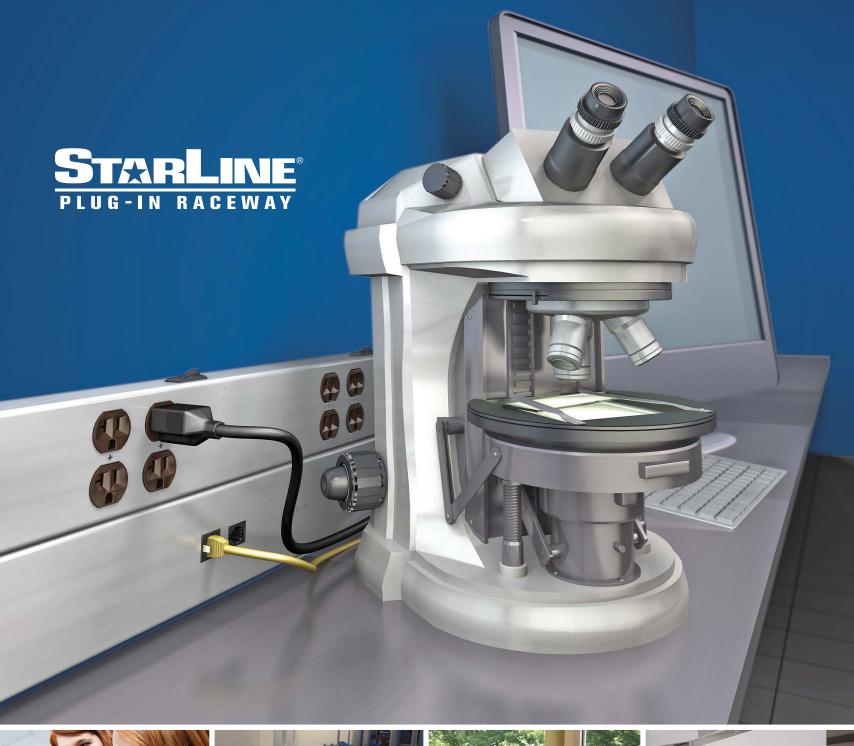

# Putting the power in your hands.

### Next generation raceway for today's power needs.

**Starline Plug-In Raceway** was created to meet the ever-changing power distribution and datacom needs of healthcare, education, industrial, and retail applications.

Though it may look like other raceway products, Starline Plug-In Raceway has the fastest install times in the industry. It also has the unique ability to **add** or **relocate** plug-in modules anywhere on the raceway quickly and easily, even after installation.

When changing or repositioning power receptacles, you simply snap the pre-assembled plug-in modules into place on the raceway backplane. The connection to power is made automatically without having to interrupt power.