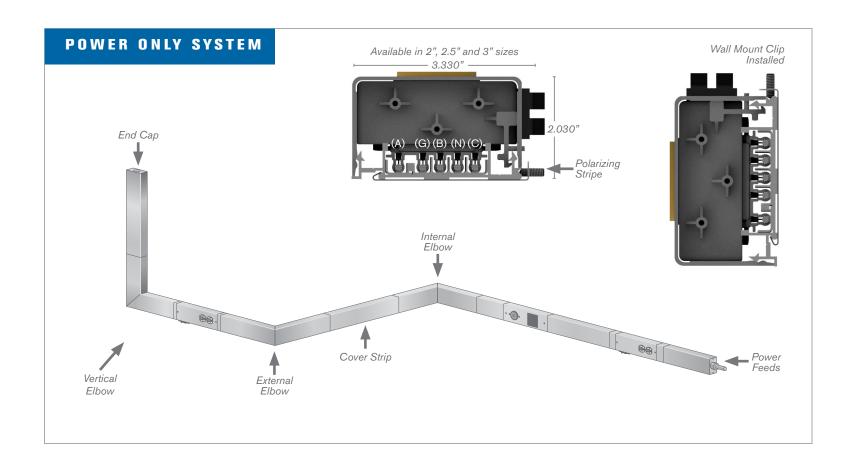

#### FEATURES:

**Safe** fingerproof design allows end users to add plug-in modules without cutting power.

**Low Installation Costs** due to its patented prewired bus-type raceway design.

**Flexible Design** allows receptacle plug-in modules to be added or relocated anywhere on the raceway quickly and easily.

Breaker and non-breaker single phase and three phase plug-in modules (up to 30 amps)

Power feeds, elbows, and metering options available

Datacom channel for data, video and audio applications available

**Starline Plug-In Raceway** is available in 2.5 and 5 feet lengths (backplanes and covers), and 10 feet (backplane only). They can be easily modified in the field to meet exact measurements.