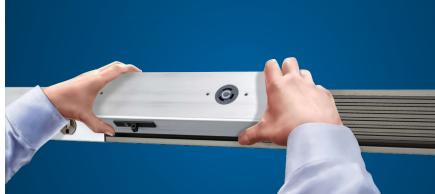

Though it may look like other raceway products, Starline Plug-In Raceway has the fastest install times in the industry. It also has the unique ability to **add** or **relocate** plug-in modules anywhere on the raceway quickly and easily, even after installation.

When changing or repositioning power receptacles, you simply snap the pre-assembled plug-in modules into place on the raceway backplane. The connection to power is made automatically without having to interrupt power.

#### FEATURES:

**Safe** fingerproof design allows end users to add plug-in modules without cutting power.

**Low Installation Costs** due to its patented prewired bus-type raceway design.

**Flexible Design** allows receptacle plug-in modules to be added or relocated anywhere on the raceway quickly and easily.