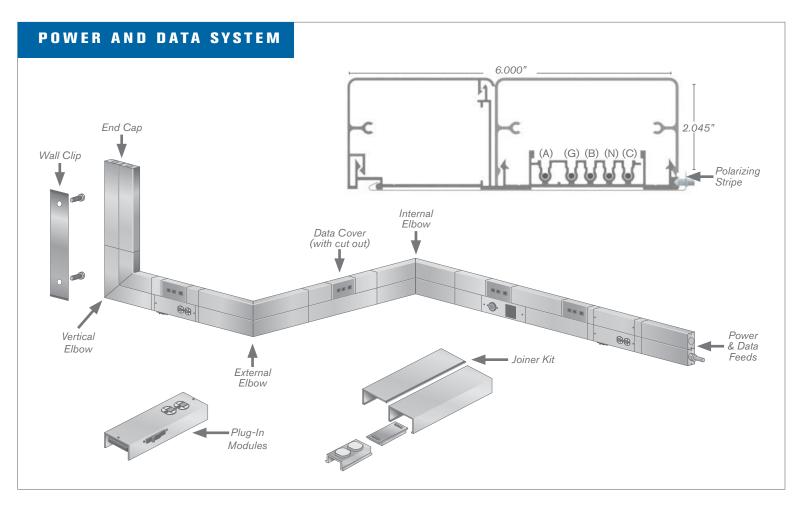

#### FEATURES:

**Safe** fingerproof design allows end users to add plug-in modules without cutting power.

**Low Installation Costs** due to its patented prewired bus-type raceway design.

**Flexible Design** allows receptacle plug-in modules to be added or relocated anywhere on the raceway quickly and easily.

Breaker and non-breaker single phase and three phase plug-in modules (up to 30 amps)

Power feeds, elbows, and metering options available

Datacom channel for data, video and audio applications available

**Starline Plug-In Raceway** is available in 2.5 and 5 feet lengths (backplanes and covers), and 10 feet (backplane only). They can be easily modified in the field to meet exact measurements.