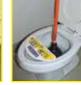

## 8. PLUNGER SPLASH GUARD Model #PSG

When plunging your clogged toilet PROTECTION is key!

The disposable Plunger Splash Guard keeps the water and germs in the toilet bowl where they belong. This also means no additional clean up. Stay healthy and save time and money!