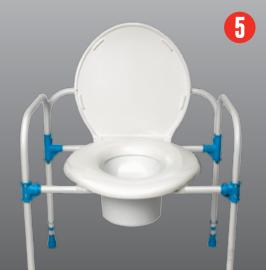

### 5. COMMODE CHAIR Model #BJBC

A safe, convenient, alternative for individuals with reduced mobility.

- 800 lb. Capacity
- Bedside or over toilets
- Adjustable height 19"-23"
- Includes bucket and Big John Standard toilet seat