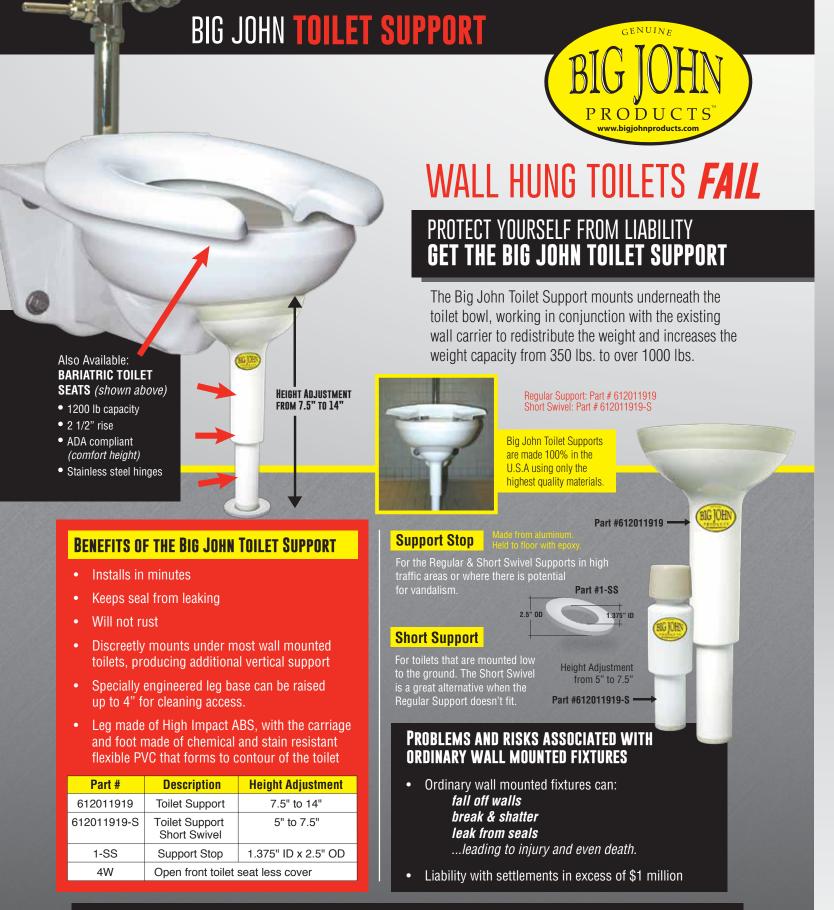

## 4. TOILET SUPPORTS

The secure solution for supporting wall mounted toilets.

Perfect for Hospitals, Nursing Homes, Government Facilities, Stadiums, Airports, Theaters, Office Buildings, and virtually every wall mounted toilet.

- Protect yourself from liability
- Increases capacity to 1,000 pounds

**Support Stop** is made from Aluminum and attaches to the floor for additional security from high traffic or vandalism