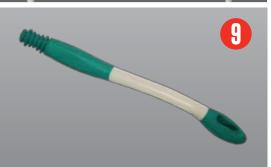

## 9. EXTENDED REACH WIPER

Great When Reaching Is Difficult.

Ergonomic shape helps those with limited dexterity. Soft flexible head grips toilet paper, tissue or pre-moistened wipes securely.

- Release button for fast, sanitary disposal Soft, smooth, rounded ends
- Extends reach over 15 inches
  - Works great with Big John Hygienic Wipes