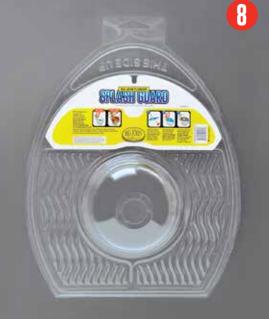

## 8. PLUNGER SPLASH GUARD Model #PSG

When plunging your clogged toilet PROTECTION is key!

The disposable Plunger Splash Guard keeps the water and germs in the toilet bowl where they belong. This also means no additional clean up. Stay healthy and save time and money!