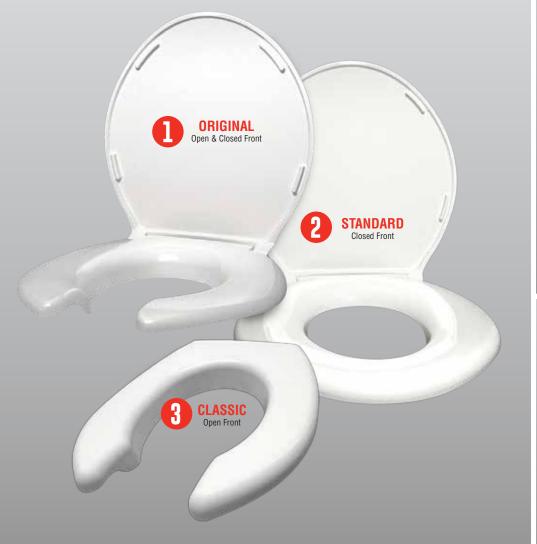

## 1. ORIGINAL TOILET SEAT

(Available in Open and Closed Front, Color: White or Cream)

- 1,200 lbs. Capacity
- Unbreakable Stainless Steel Hinges
- 19" wide from Side to Side
- Fits Round or Elongated Toilets
- Non-Slip Oversized Bumpers

## 2. STANDARD TOILET SEAT

(Available in Closed Front with lid only, Color: White)

- 800 lbs. Capacity
- 1 1/2" Rise
- Nylon Hinges
- 19" wide from Side to Side
- Fits Round or Elongated Toilets
- Non-Slip Oversized Bumpers

## 3. CLASSIC TOILET SEAT

(Available in Open Front without lid only, Color: White)

- 1,000 lbs. Capacity
- Unbreakable Stainless Steel Hinges
- 14" wide from Side to Side
- Fits Round or Elongated Toilets
- Non-Slip Oversized Bumpers