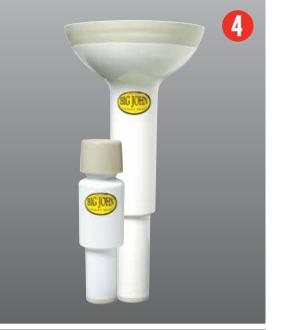

## 4. TOILET SUPPORTS

The secure solution for supporting wall mounted toilets.

Perfect for Hospitals, Nursing Homes, Government Facilities, Stadiums, Airports, Theaters, Office Buildings, and virtually every wall mounted toilet.

- Protect yourself from liability
- Increases capacity to 1,000 pounds

**Support Stop** is made from Aluminum and attaches to the floor for additional security from high traffic or vandalism