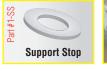

- Protect yourself from liability
- Increases capacity to 1,000 pounds

**Support Stop** is made from Aluminum and attaches to the floor for additional security from high traffic or vandalism