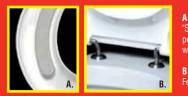

Synthetic Rubber Bumpers" that grip the corcelain, keeping the seat from shifting

B. UNBREAKABLE STAINLESS STEEL HARDWARE