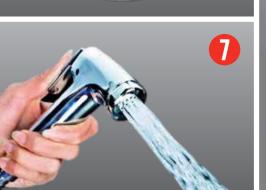

## Experience the Natural Cleansing Power of Water.

- · Handheld Bidet
- Feminine Hygiene
- · Hemorrhoid Relief
- Simple to install
- New T-connector installs directly to tank.
- steel supply line
- · Includes new braided