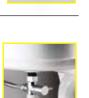

## 4. TOILET SUPPORTS

The secure solution for supporting wall mounted toilets.

Perfect for Hospitals, Nursing Homes, Government Facilities, Stadiums, Airports, Theaters, Office Buildings, and virtually every wall mounted toilet.

- Protect yourself from liability
- Increases capacity to 1,000 pounds

**Support Stop** is made from Aluminum and attaches to the floor for additional security from high traffic or vandalism