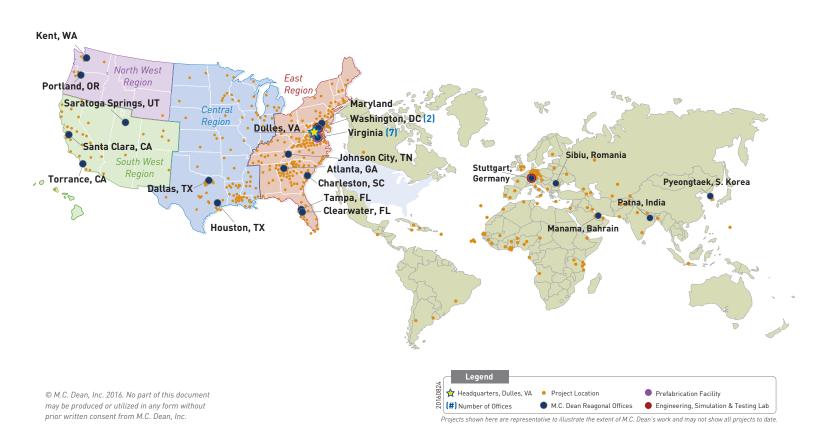

M.C. Dean is headquartered in Northern Virginia and has more than 2,500 employees and 25 offices worldwide.

#### Critical Power Group Office Locations