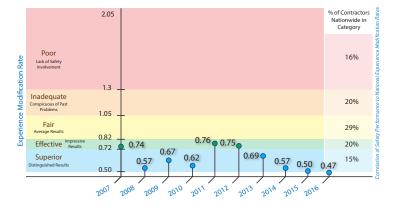

# **Exceptional Safety Record**

Superior Safety Performance that is **Best In Class** 

- Platinum Level Associated Builders & Contractors STEP program 2016
- AGC Washington Contractor Award Best Corporate Safety Program (2102, 2013, 2014)
- ANSI Z10 Accredited Standards Committee (2011-2016)
- ANSI Z690 Technical Advisory Group (2011-2016)
- Member Technical Advisory Group for ISO 31000 Risk Management Standards