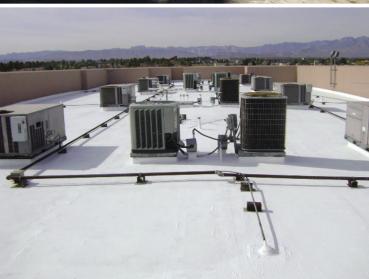

# WetSuit® Roof Recovery with Reflective Coats: Turning a Liability into an Asset

Neptune Coating's highly reflective acrylic and silicone EnergyStar surface coatings provide reflectivity of upwards of 87%. This reflectivity can drop surface temperature of your roof by as much as 33%, significantly cutting energy costs and cooling system load.