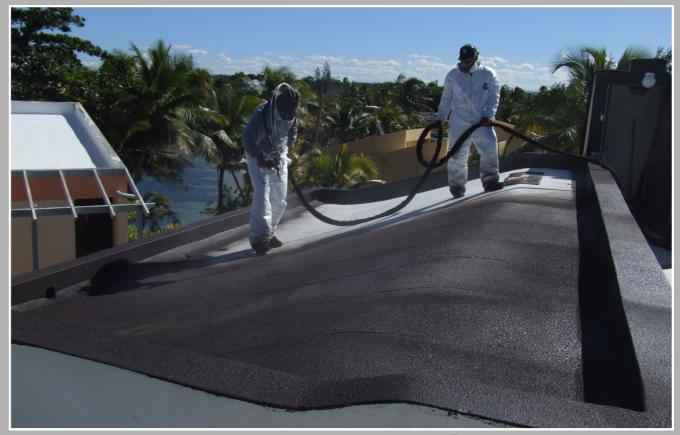

The WetSuit® liquid membrane is instant set, self-flashing, fully adhered, and monolithic. Delivering any millage in a single pass application and delivering seamless performance.

#### **Time and Money Saving**

A three-person team and one rig can spray 12000 sq. ft. per 8 hour day. Surface preparation is generally limited to pressure washing the substrate. Detail work is performed only at transition, joints, and penetrations, and the system does not require a full reinforcement of scrim as many do. This all means that WetSuit® delivers shorter project timelines, total installed savings to the owner, and happier clients.

# Waterproofing: What Can An Instant Set, Adjustable Cure Membrane Do For You?

WetSuit® is a true fluid-applied membrane. Sprayable to any thickness in a single pass on both vertical and horizontal planes, WetSuit® cures to form a single-ply, fully self-adhering membrane. This speed of application, coupled with simple preparation requirements enables WetSuit® Approved Applicators to deliver monolithic, high-performance membrane systems in fractions of the time required for multiapplication cold fluid systems, hot-applied systems, and sheet membranes while delivering high performance backed by industry-leading warranties.