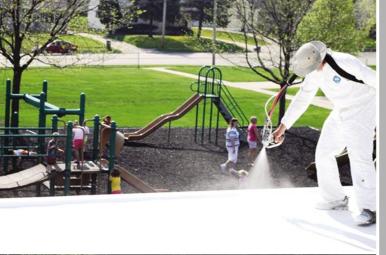

#### **Rapid Retrofits: Low Impact, High Performance**

Lightweight, seamless, and adherent to nearly any substrate, WetSuit® is ideal for retrofits.

The WetSuit® membrane encapsulates the existing suspect roof and creates a seamless membrane in its place; one that easily meets the demands of living vegetative roof. What's more, you do not have to tear-off and dispose of your existing roof. WetSuit®'s experienced staff work closely with you from early design to project completion, ensuring your specific objectives are met.

#### **Time and Money Saving**

A three-person team and one rig can spray 12000 sq. ft. per 8 hour day. Surface preparation is generally limited to pressure washing the substrate. Detail work is performed only at transition, joints, and penetrations, and the system does not require a full reinforcement of scrim as many do. This all means that WetSuit® delivers shorter project timelines, total installed savings to the owner, and happier clients.