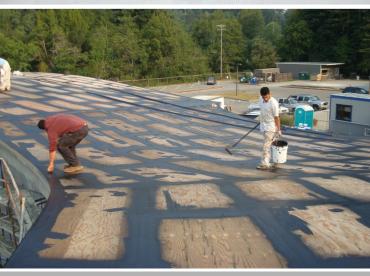

## Roofing: Extending the Life of Your Roof

Imagine your existing older roof custom fit with a seamless, fully adhered monolithic membrane of UV stable, bituminous rubber encapsulating, protecting, and waterproofing. The WetSuit® System augments the existing roof's strengths, while eliminating its weaknesses. WetSuit® immediately provides:

- Best in class wind, fire, and water resistance
- ♦ Protection from severe hail, ponding water, and UV degradation
- ♦ Immediate building operation cost savings (when coupled with Neptune's reflective top coats or a garden roof conversion)
- ♦ Time savings, financial savings, and saving the environment by avoiding the need to tear off and dispose of the existing roof Approved as a Class 1 Roof Membrane by FM 4470, extensively ASTM tested, with available leak-free warranties and 15 years of proven performance; WetSuit® is true protection. Best of all, it saves you time, money, and does it all without contributing harmful VOC's to the