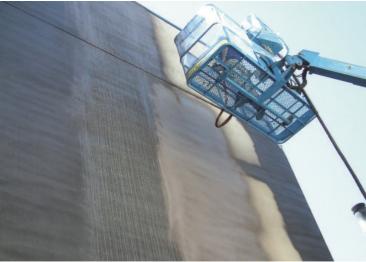

# Waterproofing: What Can An Instant Set, Adjustable Cure Membrane Do For You?

WetSuit® is a true fluid-applied membrane. Sprayable to any thickness in a single pass on both vertical and horizontal planes, WetSuit® cures to form a single-ply, fully self-adhering membrane. This speed of application, coupled with simple preparation requirements enables WetSuit® Approved Applicators to deliver monolithic, high-performance membrane systems in fractions of the time required for multiapplication cold fluid systems, hot-applied systems, and sheet membranes while delivering high performance backed by industry-leading warranties.

- ♦ Single-pass vertical application: up to 1500 sq. ft. per hour per 3 man crew
- Instant set and high durability resulting in faster construction timelines
- ♦ WetSuit® cures outside the gun, with pneumatic equipment thus minimizing stop/ start downtime and manpower