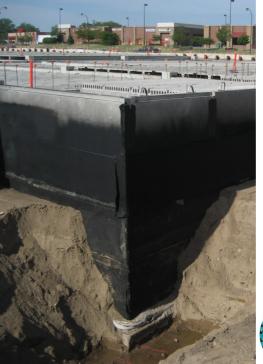

# Waterproofing: What Can An Instant Set, Adjustable Cure Membrane Do For You?

WetSuit® is a true fluid-applied membrane. Sprayable to any thickness in a single pass on both vertical and horizontal planes, WetSuit® cures to form a single-ply, fully self-adhering membrane. This speed of application, coupled with simple preparation requirements enables WetSuit® Approved Applicators to deliver monolithic, high-performance membrane systems in fractions of the time required for multiapplication cold fluid systems, hot-applied systems, and sheet membranes while delivering high performance backed by industry-leading warranties.

Proven Performance Applications:

Below Grade Vertical, Plaza Decks and Podium Decks, Split Slab, Pools/Ponds/ Fountains, Containment, Retaining Walls, Elevator Pits, Parking Garages, Utility Closets, etc.