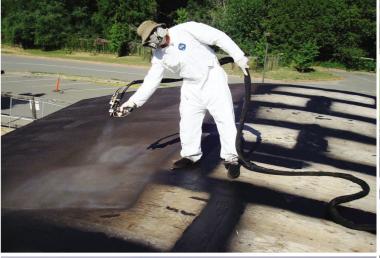

## Roofing: Extending the Life of Your Roof

Imagine your existing older roof custom fit with a seamless, fully adhered monolithic membrane of UV stable, bituminous rubber encapsulating, protecting, and waterproofing. The WetSuit® System augments the existing roof's strengths, while eliminating its weaknesses. WetSuit® immediately provides:

- Best in class wind, fire, and water resistance
- ♦ Protection from severe hail, ponding water, and UV degradation
- ♦ Immediate building operation cost savings (when coupled with Neptune's reflective top coats or a garden roof conversion)
- ♦ Time savings, financial savings, and saving the environment by avoiding the need to tear off and dispose of the existing roof Approved as a Class 1 Roof Membrane by FM 4470, extensively ASTM tested, with available leak-free warranties and 15 years of proven performance; WetSuit® is true protection. Best of all, it saves you time, money, and does it all without contributing harmful VOC's to the