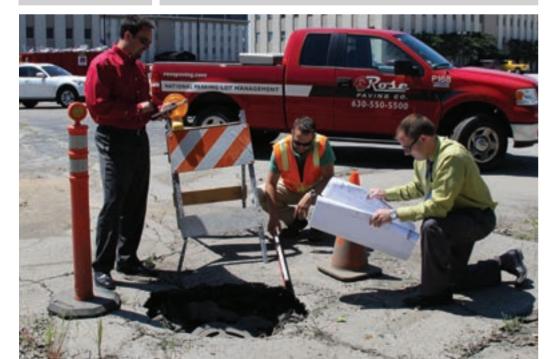

#### **OUR SOLUTIONS**

Successful pavement maintenance is not just about correcting defects. It is an ongoing process involving a combination of procedures including site evaluation, consulting, preventative and/or structural maintenance, and quality assurance. To solve this, Rose Paving has developed a comprehensive pavement management plan, or PMP, to address all the issues, not just correct the defects.

#### **PAVEMENT MANAGEMENT PLAN (PMP)**

| Procedures:                 | Used For:                                                                                                                                                                              |
|-----------------------------|----------------------------------------------------------------------------------------------------------------------------------------------------------------------------------------|
| SITE EVALUATION             | To evaluate pavement problems through a physical inventory including, as needed, pictures and detailed maps.                                                                           |
| CONSULTING                  | To identify cost-effective repairs, understand the failure mechanism and<br>what is causing it, prioritize treatments, and offer a budget-conscious,<br>long-term maintenance program. |
| PREVENTATIVE<br>MAINTENANCE | To prevent and correct deterioration including: raveling, transverse cracks, longitudinal cracks, minor block cracking, or fading pavement markings.                                   |
| STRUCTURAL<br>MAINTENANCE   | To improve structural capacity and repair severe surface raveling or large sections of alligator cracking.                                                                             |
| QUALITY<br>ASSURANCE        | To verify satisfaction in accordance with our comprehensive quality assurance program                                                                                                  |