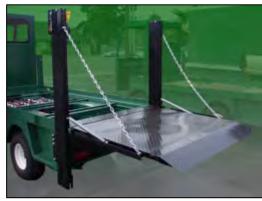

### Mac Mini Rail Specifications

WEIGHT CAPACITY: 800 LBS. MAXIMUM LIFTING HEIGHT: VARIES WITH CART

PLATFORM LENGTH: 36" PLATFORM WIDTH: 46"

CONTROL: CONSTANT PRESSURE UP/DOWN SWITCH

KEY LOCK ON CONTROL SWITCH

ENGINEERED AND DESIGNED FOR INDUSTRIAL AND

COMMERCIAL USE

AVAILABLE FOR MOST ELECTRIC CARTS AND TRUCKS

1 YEAR LIMITED WARRANTY