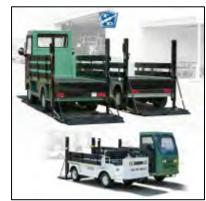

## Mac's Rail Lift for electric vehicles

### Mac Mini Rail Specifications

WEIGHT CAPACITY: 800 LBS. MAXIMUM LIFTING HEIGHT: VARIES WITH CART

PLATFORM LENGTH: 36" PLATFORM WIDTH: 46"

CONTROL: CONSTANT PRESSURE UP/DOWN SWITCH

KEY LOCK ON CONTROL SWITCH

ENGINEERED AND DESIGNED FOR INDUSTRIAL AND

COMMERCIAL USE

AVAILABLE FOR MOST ELECTRIC CARTS AND TRUCKS

1 YEAR LIMITED WARRANTY