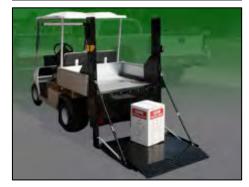

# Mac's Lift Gate Inc.

## Mac's Rail Lift for electric vehicles

### Mac Mini Rail Specifications

WEIGHT CAPACITY: 800 LBS. MAXIMUM LIFTING HEIGHT: VARIES WITH CART

PLATFORM LENGTH: 36" PLATFORM WIDTH: 46"

CONTROL: CONSTANT PRESSURE UP/DOWN SWITCH

KEY LOCK ON CONTROL SWITCH

ENGINEERED AND DESIGNED FOR INDUSTRIAL AND

COMMERCIAL USE

AVAILABLE FOR MOST ELECTRIC CARTS AND TRUCKS

1 YEAR LIMITED WARRANTY

### **Applications**

Hotels and Resorts College and Universities Federal Government and Military States, Cities and Municipalities Construction and Landscaping Hospitals

And many more ...