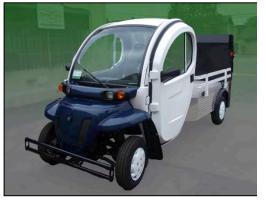

## Mac's Lift Gate Inc. Mac's Rail Lift for electric vehicles

### Mac Mini Rail Specifications

WEIGHT CAPACITY: 800 LBS. MAXIMUM LIFTING HEIGHT: VARIES WITH CART PLATFORM LENGTH: VARIES WITH CART PLATFORM WIDTH: VARIES WITH CART

CONTROL: CONSTANT PRESSURE UP/DOWN SWITCH

KEY LOCK ON CONTROL SWITCH

ENGINEERED AND DESIGNED FOR INDUSTRIAL AND

COMMERCIAL USE

1 YEAR LIMITED WARRANTY

## **Applications**

Hotels and Resorts College and Universities Federal Government and Military States, Cities and Municipalities Construction and Landscaping Hospitals

And many more ...