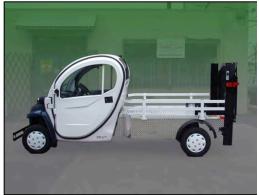

## Mac's Rail Lifts for electric vehicles, carts and burden carriers.

Mac's Lift Gate is manufacturing Rail Lifts for your electric car, carts and burden carriers. Possible application include:

Hotels and Resorts College and Universities Federal Government and Military States, Cities and **Municipalities** Construction and Landscaping And many more ...

Weight Capacity: 800 lbs. max Control: Constant pressure up/down switch Key lock on control switch Engineered and designed for industrial and commercial use Available for most electric carts and trucks ! Year Limited Warranty