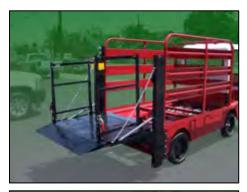

## Mac's Lift Gate Inc. Mac's Rail Lift for electric vehicles

### Mac Mini Rail Specifications

WEIGHT CAPACITY: 800 LBS. MAXIMUM LIFTING HEIGHT: VARIES WITH CART PLATFORM LENGTH: VARIES WITH CART PLATFORM WIDTH: VARIES WITH CART

CONTROL: CONSTANT PRESSURE UP/DOWN SWITCH

KEY LOCK ON CONTROL SWITCH

ENGINEERED AND DESIGNED FOR INDUSTRIAL AND

COMMERCIAL USE

1 YEAR LIMITED WARRANTY

## **Applications**

Hotels and Resorts College and Universities Federal Government and Military States, Cities and Municipalities Construction and Landscaping Hospitals

And many more ...