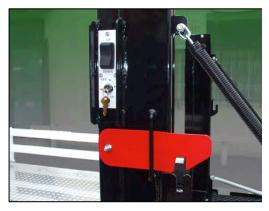

### Mac Mini Rail Specifications

WEIGHT CAPACITY: 800 LBS. MAXIMUM LIFTING HEIGHT: VARIES WITH CART PLATFORM LENGTH: VARIES WITH CART PLATFORM WIDTH: VARIES WITH CART

CONTROL: CONSTANT PRESSURE UP/DOWN SWITCH

KEY LOCK ON CONTROL SWITCH

ENGINEERED AND DESIGNED FOR INDUSTRIAL AND

COMMERCIAL USE

1 YEAR LIMITED WARRANTY