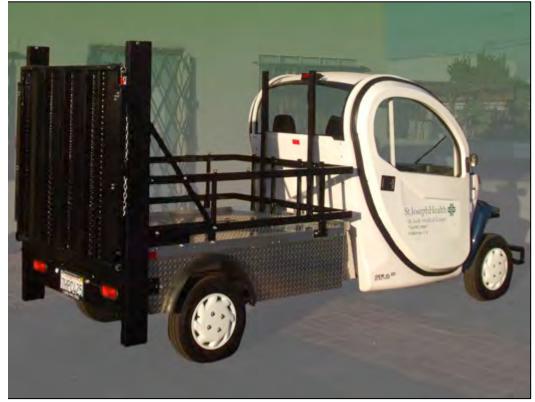

## Mac's Rail Lifts for electric vehicles, carts and burden carriers.

Mac's Lift Gate is manufacturing Rail Lifts for your electric car, carts and burden carriers. Possible application include:

Hotels and Resorts College and Universities Federal Government and Military States, Cities and **Municipalities** Construction and Landscaping And many more ...

Weight Capacity: 800 lbs. max Control: Constant pressure up/down switch Key lock on control switch Engineered and designed for industrial and commercial use Available for most electric carts and trucks ! Year Limited Warranty