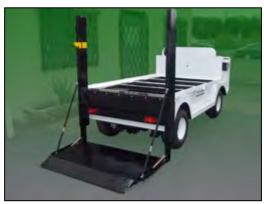

## Mac's Lift Gate Inc.

## Mac's Rail Lift for Electric Carts & Trucks by

Mac's Lift Gate is manufacturing Rail Lifts for Taylor-Dunn cars, carts and burden carriers. Possible application include:

Hotels and Resorts College and Universities Federal Government and Military States, Cities and **Municipalities** Construction and Landscaping And many more ...

### Mac's Rail Lift for Electric Carts and Trucks Specifications

WEIGHT CAPACITY: 800 LBS. MAXIMUM LIFTING HEIGHT: VARIES WITH CART PLATFORM LENGTH: 36" APPROXIMATELY **BUT VARIES WITH CART** PLATFORM WIDTH: 46" APPROXIMATELY **BUT VARIES WITH CART** 

CONTROL: CONSTANT PRESSURE UP/DOWN SWITCH KEY LOCK ON CONTROL SWITCH

ENGINEERED AND DESIGNED FOR INDUSTRIAL AND COMMERCIAL USE

AVAILABLE FOR MOST ELECTRIC CARTS AND TRUCKS 1 YEAR LIMITED WARRANTY