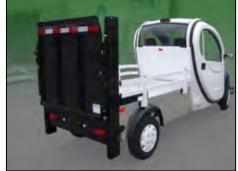

## Mac's Lift Gate Inc.

## Mac's Rail Lifts for electric vehicles, carts and burden carriers.

Mac's Lift Gate is manufacturing Rail Lifts for your electric car, carts and burden carriers. Possible application include:

Hotels and Resorts College and Universities Federal Government and Military States, Cities and **Municipalities** Construction and Landscaping And many more ...

Weight Capacity: 800 lbs. max Control: Constant pressure up/down switch Key lock on control switch Engineered and designed for industrial and commercial use Available for most electric carts and trucks ! Year Limited Warranty