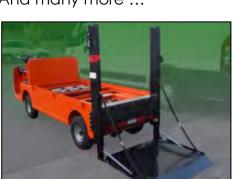

## Mac's Rail Lifts for electric vehicles, carts and burden carriers.

Mac's Lift Gate is manufacturing Rail Lifts for your electric car, carts and burden carriers. Possible application include:

Hotels and Resorts College and Universities Federal Government and Military States, Cities and **Municipalities** Construction and Landscaping And many more ...

Weight Capacity: 800 lbs. max Control: Constant pressure up/down switch Key lock on control switch Engineered and designed for industrial and commercial use Available for most electric carts and trucks ! Year Limited Warranty