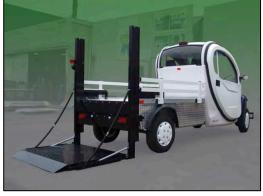

### Mac Mini Rail Specifications

WEIGHT CAPACITY: 800 LBS. MAXIMUM LIFTING HEIGHT: VARIES WITH CART

PLATFORM LENGTH: 36" PLATFORM WIDTH: 46"

CONTROL: CONSTANT PRESSURE UP/DOWN SWITCH

KEY LOCK ON CONTROL SWITCH

ENGINEERED AND DESIGNED FOR INDUSTRIAL AND

COMMERCIAL USE

AVAILABLE FOR MOST ELECTRIC CARTS AND TRUCKS

1 YEAR LIMITED WARRANTY