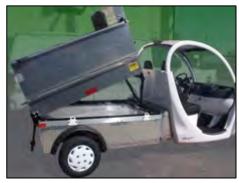

## Mac's Rail Lifts for electric vehicles, carts and burden carriers.

Mac's Lift Gate is manufacturing Rail Lifts for your electric car, carts and burden carriers. Possible application include:

Hotels and Resorts College and Universities Federal Government and Military States, Cities and **Municipalities** Construction and Landscaping And many more ...

Weight Capacity: 800 lbs. max Control: Constant pressure up/down switch Key lock on control switch Engineered and designed for industrial and commercial use Available for most electric carts and trucks ! Year Limited Warranty