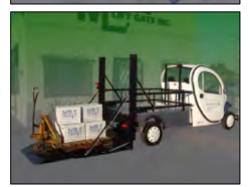

## Mac's Rail Lift for Electric Carts & Trucks by

Mac's Lift Gate is manufacturing Rail Lifts for Taylor-Dunn cars, carts and burden carriers. Possible application include:

Hotels and Resorts College and Universities Federal Government and Military States, Cities and **Municipalities** Construction and Landscaping And many more ...

Taylor-Dunn Manufacturing Company Tel: (800) 688-8680

Email: contact@taylor-dunn.com

www.taylordunn.com

### Mac's Rail Lift for Electric Carts and Trucks Specifications

WEIGHT CAPACITY: 800 LBS. MAXIMUM LIFTING HEIGHT: VARIES WITH CART PLATFORM LENGTH: 36" APPROXIMATELY **BUT VARIES WITH CART** PLATFORM WIDTH: 46" APPROXIMATELY **BUT VARIES WITH CART** 

CONTROL: CONSTANT PRESSURE UP/DOWN SWITCH KEY LOCK ON CONTROL SWITCH

ENGINEERED AND DESIGNED FOR INDUSTRIAL AND COMMERCIAL USE

AVAILABLE FOR MOST ELECTRIC CARTS AND TRUCKS 1 YEAR LIMITED WARRANTY