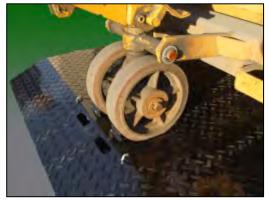

### Mac's Rail Lift for Electric Carts and Trucks Specifications

WEIGHT CAPACITY: 800 LBS. MAXIMUM LIFTING HEIGHT: VARIES WITH CART PLATFORM LENGTH: 36" APPROXIMATELY **BUT VARIES WITH CART** PLATFORM WIDTH: 46" APPROXIMATELY **BUT VARIES WITH CART** 

CONTROL: CONSTANT PRESSURE UP/DOWN SWITCH KEY LOCK ON CONTROL SWITCH

ENGINEERED AND DESIGNED FOR INDUSTRIAL AND COMMERCIAL USE

AVAILABLE FOR MOST ELECTRIC CARTS AND TRUCKS 1 YEAR LIMITED WARRANTY