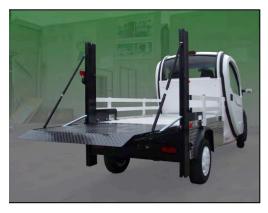

### Mac's Rail Lift for Electric Carts and Trucks Specifications

WEIGHT CAPACITY: 800 LBS. MAXIMUM LIFTING HEIGHT: VARIES WITH CART PLATFORM LENGTH: 36" APPROXIMATELY **BUT VARIES WITH CART** PLATFORM WIDTH: 46" APPROXIMATELY **BUT VARIES WITH CART** 

CONTROL: CONSTANT PRESSURE UP/DOWN SWITCH KEY LOCK ON CONTROL SWITCH

ENGINEERED AND DESIGNED FOR INDUSTRIAL AND COMMERCIAL USE

AVAILABLE FOR MOST ELECTRIC CARTS AND TRUCKS 1 YEAR LIMITED WARRANTY