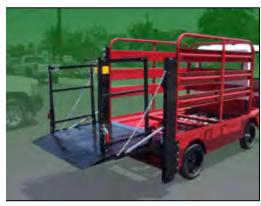

## Mac's Rail Lifts for electric vehicles, carts and burden carriers.

Mac's Lift Gate is manufacturing Rail Lifts for your electric car, carts and burden carriers. Possible application include:

Hotels and Resorts College and Universities Federal Government and Military States, Cities and **Municipalities** Construction and Landscaping And many more ...

Weight Capacity: 800 lbs. max Control: Constant pressure up/down switch Key lock on control switch Engineered and designed for industrial and commercial use Available for most electric carts and trucks ! Year Limited Warranty