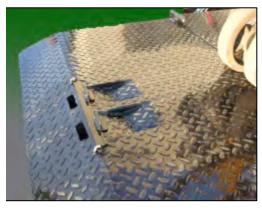

### Mac's Rail Lift for Electric Carts and Trucks Specifications

WEIGHT CAPACITY: 800 LBS. MAXIMUM LIFTING HEIGHT: VARIES WITH CART PLATFORM LENGTH: 36" APPROXIMATELY **BUT VARIES WITH CART** PLATFORM WIDTH: 46" APPROXIMATELY **BUT VARIES WITH CART** 

CONTROL: CONSTANT PRESSURE UP/DOWN SWITCH KEY LOCK ON CONTROL SWITCH

ENGINEERED AND DESIGNED FOR INDUSTRIAL AND COMMERCIAL USE

AVAILABLE FOR MOST ELECTRIC CARTS AND TRUCKS 1 YEAR LIMITED WARRANTY