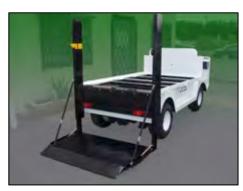

## Mac's Lift Gate Inc.

## Mac's Rail Lift for Electric Carts & Trucks by

Mac's Lift Gate is manufacturing Rail Lifts for Taylor-Dunn cars, carts and burden carriers. Possible application include:

Hotels and Resorts College and Universities Federal Government and Military States, Cities and **Municipalities** Construction and Landscaping And many more ...

### Mac's Rail Lift for Electric Carts and Trucks Specifications

WEIGHT CAPACITY: 800 LBS. MAXIMUM LIFTING HEIGHT: VARIES WITH CART PLATFORM LENGTH: 36" APPROXIMATELY **BUT VARIES WITH CART** PLATFORM WIDTH: 46" APPROXIMATELY **BUT VARIES WITH CART** 

CONTROL: CONSTANT PRESSURE UP/DOWN SWITCH KEY LOCK ON CONTROL SWITCH

ENGINEERED AND DESIGNED FOR INDUSTRIAL AND COMMERCIAL USE

AVAILABLE FOR MOST ELECTRIC CARTS AND TRUCKS 1 YEAR LIMITED WARRANTY