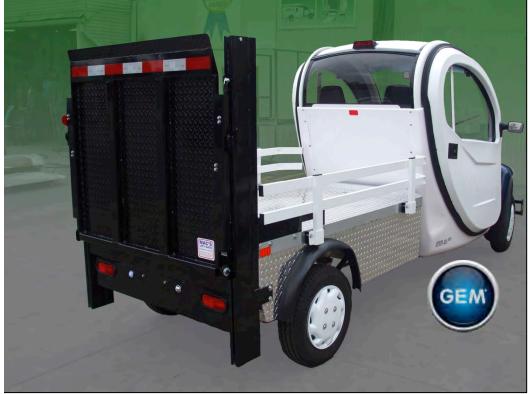

# Mac's Lift Gate Inc.

## Mac's Rail Lift for electric vehicles

### Mac Mini Rail Specifications

WEIGHT CAPACITY: 800 LBS. MAXIMUM LIFTING HEIGHT: VARIES WITH CART

PLATFORM LENGTH: 36" PLATFORM WIDTH: 46"

CONTROL: CONSTANT PRESSURE UP/DOWN SWITCH

KEY LOCK ON CONTROL SWITCH

ENGINEERED AND DESIGNED FOR INDUSTRIAL AND

COMMERCIAL USE

AVAILABLE FOR MOST ELECTRIC CARTS AND TRUCKS

1 YEAR LIMITED WARRANTY

### **Applications**

Hotels and Resorts College and Universities Federal Government and Military States, Cities and Municipalities Construction and Landscaping Hospitals

And many more ...