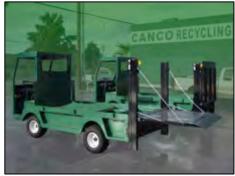

## Mac's Lift Gate Inc. Mac's Rail Lift for electric vehicles

### Mac Mini Rail Specifications

WEIGHT CAPACITY: 800 LBS. MAXIMUM LIFTING HEIGHT: VARIES WITH CART PLATFORM LENGTH: VARIES WITH CART PLATFORM WIDTH: VARIES WITH CART

CONTROL: CONSTANT PRESSURE UP/DOWN SWITCH

KEY LOCK ON CONTROL SWITCH

ENGINEERED AND DESIGNED FOR INDUSTRIAL AND

COMMERCIAL USE

1 YEAR LIMITED WARRANTY

## **Applications**

Hotels and Resorts College and Universities Federal Government and Military States, Cities and Municipalities Construction and Landscaping Hospitals

And many more ...