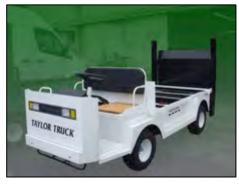

## Mac's Rail Lift for electric vehicles

### Mac Mini Rail Specifications

WEIGHT CAPACITY: 800 LBS. MAXIMUM LIFTING HEIGHT: VARIES WITH CART

PLATFORM LENGTH: 36" PLATFORM WIDTH: 46"

CONTROL: CONSTANT PRESSURE UP/DOWN SWITCH

KEY LOCK ON CONTROL SWITCH

ENGINEERED AND DESIGNED FOR INDUSTRIAL AND

COMMERCIAL USE

AVAILABLE FOR MOST ELECTRIC CARTS AND TRUCKS

1 YEAR LIMITED WARRANTY

### **Applications**

Hotels and Resorts College and Universities Federal Government and Military States, Cities and Municipalities Construction and Landscaping Hospitals

And many more ...