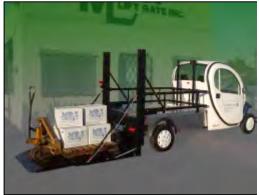

## Mac's Rail Lift for Electric Carts & Trucks by

Mac's Lift Gate is manufacturing Rail Lifts for Taylor-Dunn cars, carts and burden carriers. Possible application include:

Hotels and Resorts College and Universities Federal Government and Military States, Cities and **Municipalities** Construction and Landscaping And many more ...

### Mac's Rail Lift for Electric Carts and Trucks Specifications

WEIGHT CAPACITY: 800 LBS. MAXIMUM LIFTING HEIGHT: VARIES WITH CART PLATFORM LENGTH: 36" APPROXIMATELY **BUT VARIES WITH CART** PLATFORM WIDTH: 46" APPROXIMATELY **BUT VARIES WITH CART** 

CONTROL: CONSTANT PRESSURE UP/DOWN SWITCH KEY LOCK ON CONTROL SWITCH

ENGINEERED AND DESIGNED FOR INDUSTRIAL AND COMMERCIAL USE

AVAILABLE FOR MOST ELECTRIC CARTS AND TRUCKS 1 YEAR LIMITED WARRANTY