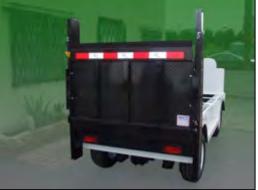

## Mac's Lift Gate Inc.

## Mac's Rail Lifts for electric vehicles, carts and burden carriers.

Mac's Lift Gate is manufacturing Rail Lifts for your electric car, carts and burden carriers. Possible application include:

Hotels and Resorts College and Universities Federal Government and Military States, Cities and **Municipalities** Construction and Landscaping And many more ...

Weight Capacity: 800 lbs. max Control: Constant pressure up/down switch Key lock on control switch Engineered and designed for industrial and commercial use Available for most electric carts and trucks ! Year Limited Warranty