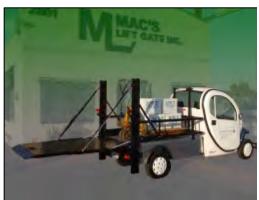

## Mac's Rail Lift for electric vehicles

### Mac Mini Rail Specifications

WEIGHT CAPACITY: 800 LBS. MAXIMUM LIFTING HEIGHT: VARIES WITH CART

PLATFORM LENGTH: 36" PLATFORM WIDTH: 46"

CONTROL: CONSTANT PRESSURE UP/DOWN SWITCH

KEY LOCK ON CONTROL SWITCH

ENGINEERED AND DESIGNED FOR INDUSTRIAL AND

COMMERCIAL USE

AVAILABLE FOR MOST ELECTRIC CARTS AND TRUCKS

1 YEAR LIMITED WARRANTY

### **Applications**

Hotels and Resorts College and Universities Federal Government and Military States, Cities and Municipalities Construction and Landscaping Hospitals

And many more ...