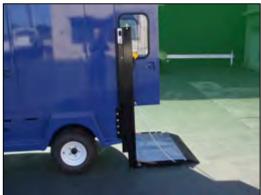

### Mac's Rail Lift for Electric Carts and Trucks Specifications

WEIGHT CAPACITY: 800 LBS. MAXIMUM LIFTING HEIGHT: VARIES WITH CART PLATFORM LENGTH: 36" APPROXIMATELY **BUT VARIES WITH CART** PLATFORM WIDTH: 46" APPROXIMATELY **BUT VARIES WITH CART** 

CONTROL: CONSTANT PRESSURE UP/DOWN SWITCH KEY LOCK ON CONTROL SWITCH

ENGINEERED AND DESIGNED FOR INDUSTRIAL AND COMMERCIAL USE

AVAILABLE FOR MOST ELECTRIC CARTS AND TRUCKS 1 YEAR LIMITED WARRANTY