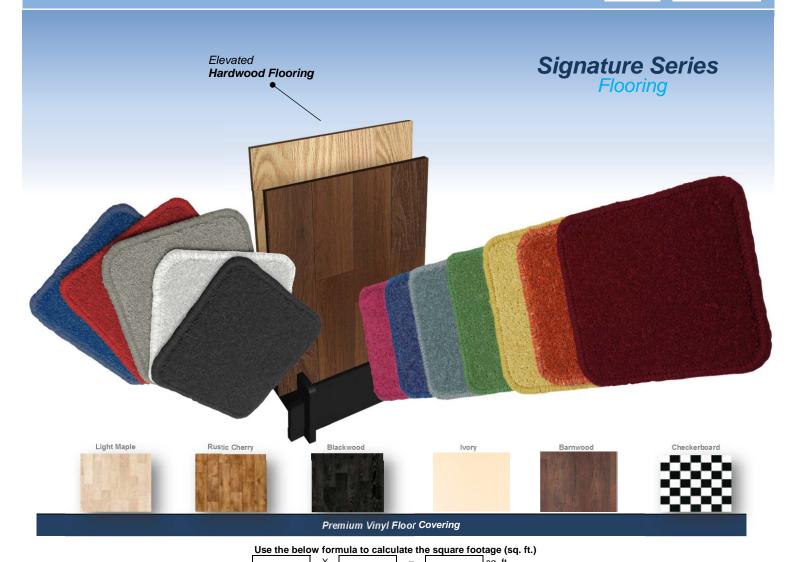

(702) 507-5278

EVENT CODE

DISCOUNT DEADLINE September 30, 2016

| Dromium | Plush Carnet | (46004) |
|---------|--------------|---------|

|      | Premium Plush Carpet (46004) |               |            |        |
|------|------------------------------|---------------|------------|--------|
|      | Sq. Ft.                      | Item          | Per Sq. Ft | Amount |
| (22) |                              | Navy          | 10.15      |        |
| (74) |                              | Crimson       | 10.15      |        |
| (73) |                              | Graphite      | 10.15      |        |
| (03) |                              | White         | 10.15      |        |
| (06) |                              | Black         | 10.15      |        |
| (90) |                              | Hot Pink      | 10.15      |        |
| (91) |                              | Electric Blue | 10.15      |        |
| (77) |                              | Bay Blue      | 10.15      |        |
| (48) |                              | Hunter        | 10.15      |        |
| (99) |                              | Sun Gold      | 10.15      |        |
| (98) |                              | Paprika       | 10.15      |        |
| (07) |                              | Burgundy      | 10.15      |        |

|      | Premium Vinyl Floor (46005) |               |            |        |
|------|-----------------------------|---------------|------------|--------|
|      | Sq. Ft.                     | ltem          | Per Sq. Ft | Amount |
| (83) |                             | Light Maple   | 13.15      |        |
| (84) |                             | Rustic Cherry | 13.15      |        |
| (80) |                             | Blackwood     | 13.15      |        |
| (31) |                             | Ivory         | 13.15      |        |
| (85) |                             | Barnwood      | 13.15      |        |
| (82) |                             | Checkerboard  | 13.15      |        |

|       | Elevated Hardwood Floor |                               | Ī     |                |        |
|-------|-------------------------|-------------------------------|-------|----------------|--------|
|       | Sq. Ft.                 | ltem                          |       | Per Sq. Ft     | Amount |
| 50712 |                         | Light Oak - Elevated Hardwood | Floor | Call for Quote |        |
| 50711 |                         | Dark Oak - Elevated Hardwood  | Floor | Call for Quote |        |