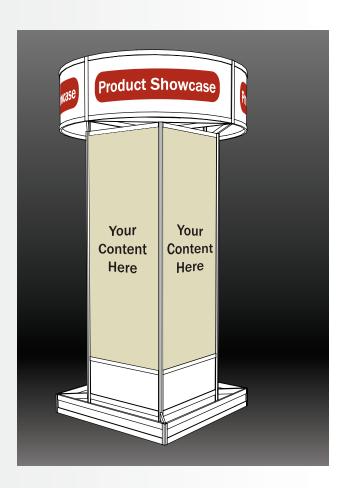

## **Product Showcase**

#### **FEATURES:**

- Product Showcases are placed in high-traffic areas near registration.
- Participating company's graphics will occupy one 968mm x 2210mm (1m x 2.44m) panel.
- Promotional content may include: company name, exhibit space number, company logo, product description, QR code and photo of product. It's your design, be creative!
- Product Showcase will be on display the entire duration of the NFMTVegas event.

#### **BENEFITS:**

- Keeps your company's products and services in the forefront of attendee's minds even when they are outside the Expo Hall.
- Generates interest in your products/services.
- Drives traffic to your exhibit space.
- Builds awareness for your brand.