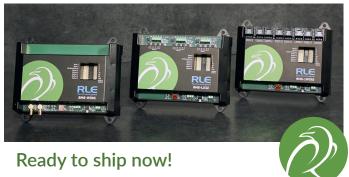

### **BMS INTEGRATION PRODUCTS**

Our newest controllers use protocols to communicate directly with any Modbus RTU or BACnet MS/TP system. Integrate information from our WiNG, leak detection, or 1-wire sensors directly into your existing single-pane-of-glass monitoring solution.