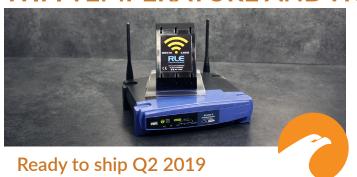

## WIFI TEMPERATURE AND HUMIDITY SENSOR

- Use with the WiNG-MGR or your BMS
- Industry-leading battery life
- Transmits on your existing WIFI network
- Sensors are designed with security in mind:
  - Only allow one-way communication
  - Support WPA/WPA2-PSK encryption
  - Encrypted data storage for network and configuration information