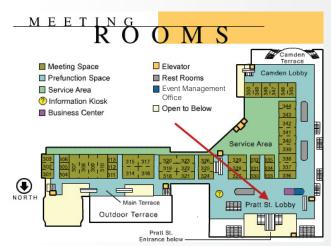

### **Location of Displays**

### **FEATURES:**

- Product Showcases are placed in high-traffic areas near registration and near the conference session meeting rooms in the Pratt Street Lobby.
- Participating company's graphics will occupy one 968mm x 2210mm (1m x 2.44m) panel.
- Promotional content may include: company name, exhibit space number, company logo, product description, QR code and photo of product. It's your design, be creative!
- · Product Showcase will be on display the entire duration of NFMT event.