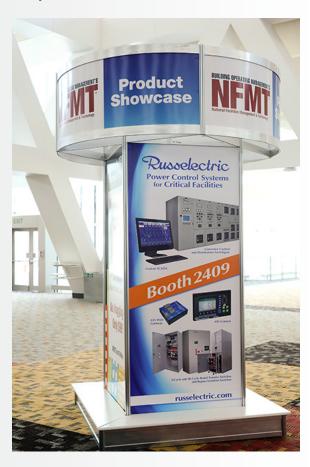

### **Product Showcase**

### **Showcase Your Company, Products & Services**

Are you looking for ways to drive traffic to your exhibit space?

Do you want to reach NFMT audience even when the Expo Hall is closed and conference sessions are in progress? Do you have a limited budget? Not to worry! The NFMT 2019 Baltimore Product Showcase can fulfill those needs!

### **FEATURES:**

- Product Showcases are placed in high-traffic areas near registration and near the conference session meeting rooms in the Pratt Street Lobby.
- Participating company's graphics will occupy one 968mm x 2210mm (1m x 2.44m) panel.
- Promotional content may include: company name, exhibit space number, company logo, product description, QR code and photo of product. It's your design, be creative!
- · Product Showcase will be on display the entire duration of NFMT event.