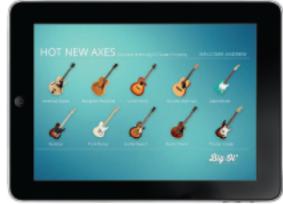

# **Introducing Showcase XD**

An easy-to-use iPad catalog app designed to enhance your trade show booth product displays! Showcase XD is a better way to engage attendees at booth of any size and includes the following game-changing features: