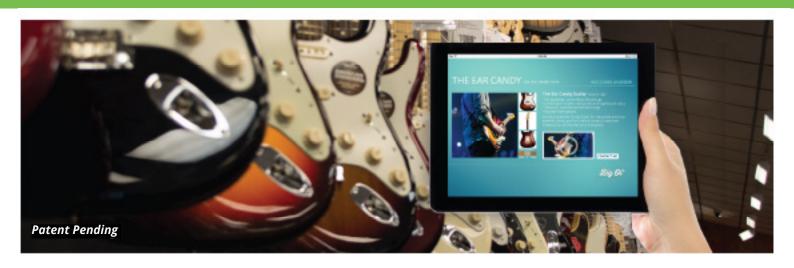

# **Introducing Showcase XD**

An easy-to-use iPad catalog app designed to enhance your trade show booth product displays! Showcase XD is a better way to engage attendees at booth of any size and includes the following game-changing features: