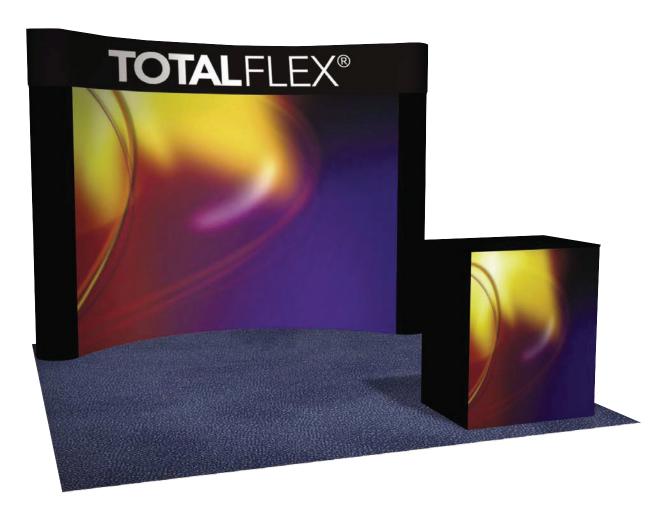

## FLEXING TO FIT YOUR NEEDS

TotalFlex® provides the ability to configure exhibits to fit your space, budget and vision from show to show. Available for rent or for purchase, this pop-up display is versatile, lightweight and durable, and setup can be completed without tools in only a few minutes.

## **TOTALFLEX**®

The TotalFlex® solution is the most versatile exhibit option available:

- Floor unit cases easily convert into a podium.
- Velcro-compatible fabric panels available in a wide selection of colors.
- Compatible with shelves, lights and other innovative trade show accessories.
- Available in a variety of sizes for rent or purchase, including a tabletop version (shown on front).
- Freeman offers full graphic and logo design solutions.\*
- All TotalFlex® rental units include installation & dismantling of display system, material handling, 9'x10' or 9'x20' Classic Carpet with nightly vacuuming, 200-watt halogen lights (1 light for the table-top unit, 2 lights per 8x10 unit) as well as power and labor to hang them.

\*Graphic design elements are priced separately and not included with TotalFlex® order.

FLOOR UNITS

10'w x 8'h Floor Standing Unit

20'w x 8'h Floor Standing Unit

8'w x 40"h Table Top Unit