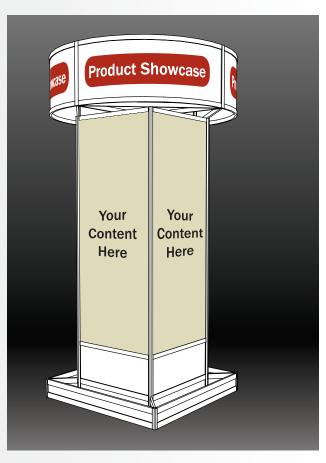

## **Product Showcase**

#### **Showcase Your Company, Products & Services**

Are you looking for ways to drive traffic to your exhibit space?

Do you want to reach NFMT audience even when the Expo Hall is closed and conference sessions are in progress? Do you have a limited budget? Not to worry! The NFMT2018 Baltimore Product Showcase can fulfill those needs!

#### **FEATURES:**

- Product Showcases are placed in high-traffic areas near registration and near the conference session meeting rooms in the Pratt Street Lobby.
- Participating company's graphics will occupy one 968mm x 2210mm (1m x 2.44m) panel.
- Promotional content may include: company name, exhibit space number, company logo, product description, QR code and photo of product. It's your design, be creative!
- Product Showcase will be on display the entire duration of NFMT event.