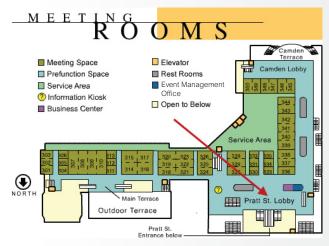

#### **Location of Displays**

#### **FEATURES:**

- Product Showcases are placed in high-traffic areas near registration and near the conference session meeting rooms in the Pratt Street Lobby.
- Participating company's graphics will occupy one 968mm x 2210mm (1m x 2.44m) panel.
- Promotional content may include: company name, exhibit space number, company logo, product description, QR code and photo of product. It's your design, be creative!
- Product Showcase will be on display the entire duration of NFMT event.