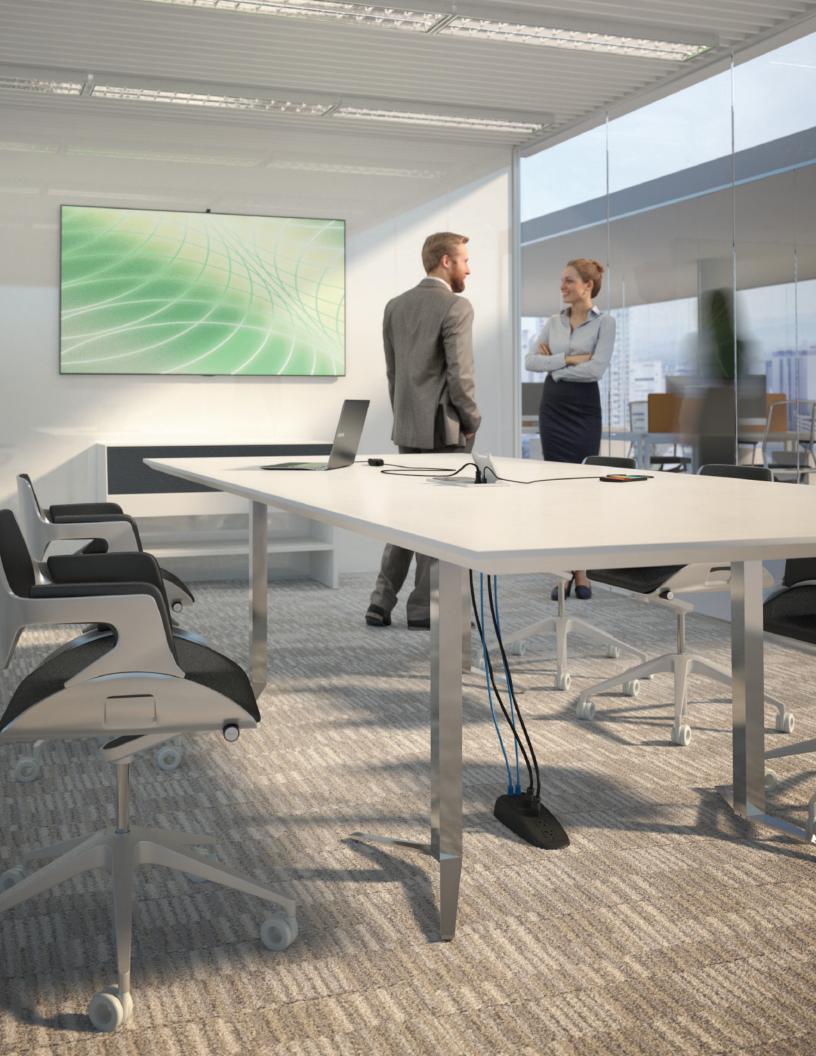

## ON-FLOOR WIREWAY

The Connectrac On-Floor Wireway systems install directly on top of any type of flooring, including tile, concrete, wood, or carpet. They can be used for virtually any type of interior application, including conference rooms, kiosks, lecterns, training rooms, workstations and much more. Extremely durable and low profile, these wireways offer a wide array of power/AV/telecom cable management options. Connectrac On-Floor Wireways lead the industry in both ease of installation and capacity for telecom/AV cables. They are the best wireway solution when speed of installation, flexibility, and value are critical. The On-Floor Wireway is available in both the 2.7 and 3.7 sizes.

#### 2.7 ON-FLOOR WIREWAY

- + Installs on top of any type of flooring-simple and flexible
- + Provides either one duplex or one quad receptacle
- + Accommodates up to 4 CAT 6 cables
- + Perfect for conference rooms, desks, lecterns and more

#### **3.7 ON-FLOOR WIREWAY**

- + Installs on top of any type of flooring—simple and flexible
- + Provides any number of receptacles or monuments for workstations
- + Up to 8-wire, 4-circuit power
- + Accommodates up to 16 CAT 6 cables
- + Perfect for fitness centers, training rooms, workstations and more