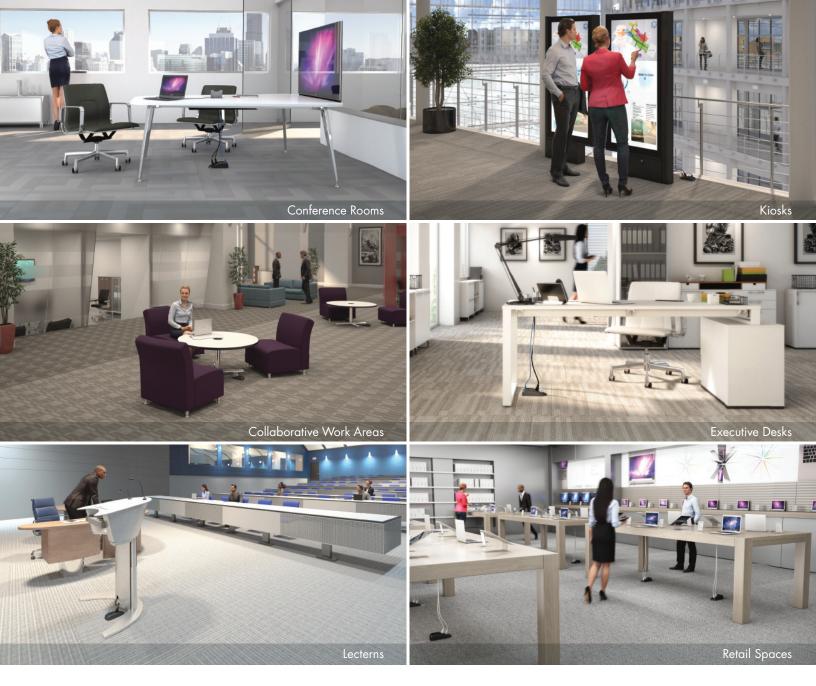

# UNDER-CARPET WIREWAY

DI

11

1

The Connectrac Under-Carpet Wireway is the lowest, sleekest profile we have ever designed. The low profile allows any carpet tile to be laid over the product, making it virtually invisible. This factor will take cable management out of sight and out of mind, blending in seamlessly with any application design. With carpeting completely covering the wireway, users can enjoy wireless aesthetics in their workspaces without core drilling or trenching. The Under-Carpet Wireways are ideal for conference rooms, lecterns, lounge seating areas, reception desks and more, elegantly accommodating power and data/AV cabling. Under-Carpet Wireways are only available in the new 2.7 size.

## ON-FLOOR WIREWAY

The Connectrac On-Floor Wireway systems install directly on top of any type of flooring, including tile, concrete, wood, or carpet. They can be used for virtually any type of interior application, including conference rooms, kiosks, lecterns, training rooms, workstations and much more. Extremely durable and low profile, these wireways offer a wide array of power/AV/telecom cable management options. Connectrac On-Floor Wireways lead the industry in both ease of installation and capacity for telecom/AV cables. They are the best wireway solution when speed of installation, flexibility, and value are critical. The On-Floor Wireway is available in both the 2.7 and 3.7 sizes.

The Connectrac In-Carpet Wireway offers discreet and elegant power and technology cable management in open interior spaces of all kinds. It combines an extruded aluminum central wireway flanked by ultra-low sloping floor transition ramps. The accessible wireway top cap makes adding or changing cabling a snap. Extremely durable and flexible, the In-Carpet Wireway complies with the ADA and offers a multitude of power alternatives and telecom capabilities. Connectrac is the best solution for open space connectivity when aesthetics, flexibility, and value are important. The In-Carpet Wireway is available in both the 2.7 and 3.7 sizes.