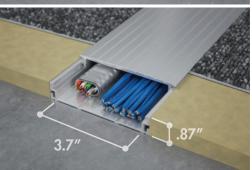

# UNDER-CARPET WIREWAY

DI

11

1

The Connectrac Under-Carpet Wireway is the lowest, sleekest profile we have ever designed. The low profile allows any carpet tile to be laid over the product, making it virtually invisible. This factor will take cable management out of sight and out of mind, blending in seamlessly with any application design. With carpeting completely covering the wireway, users can enjoy wireless aesthetics in their workspaces without core drilling or trenching. The Under-Carpet Wireways are ideal for conference rooms, lecterns, lounge seating areas, reception desks and more, elegantly accommodating power and data/AV cabling. Under-Carpet Wireways are only available in the new 2.7 size.

**2.7 Duplex Receptacle** is a 3-wire, single-circuit device designed to be mounted in any Connectrac 2.7 Wireway, including the Under-Carpet, On-Floor, and In-Carpet options. This compact device provides two electrical receptacles and accommodates up to four telecom ports.