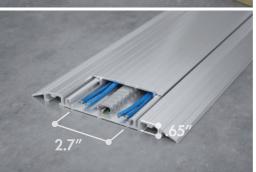

# UNDER-CARPET WIREWAY

DI

11

1

The Connectrac Under-Carpet Wireway is the lowest, sleekest profile we have ever designed. The low profile allows any carpet tile to be laid over the product, making it virtually invisible. This factor will take cable management out of sight and out of mind, blending in seamlessly with any application design. With carpeting completely covering the wireway, users can enjoy wireless aesthetics in their workspaces without core drilling or trenching. The Under-Carpet Wireways are ideal for conference rooms, lecterns, lounge seating areas, reception desks and more, elegantly accommodating power and data/AV cabling. Under-Carpet Wireways are only available in the new 2.7 size.

### 2.7 UNDER-CARPET WIREWAY

- + Subtle and invisible beneath carpet tile
- + Provides either one duplex or one quad receptacle
- + Accommodates up to 4 CAT 6 cables
- + Perfect for conference rooms, lecterns, lounge areas and more