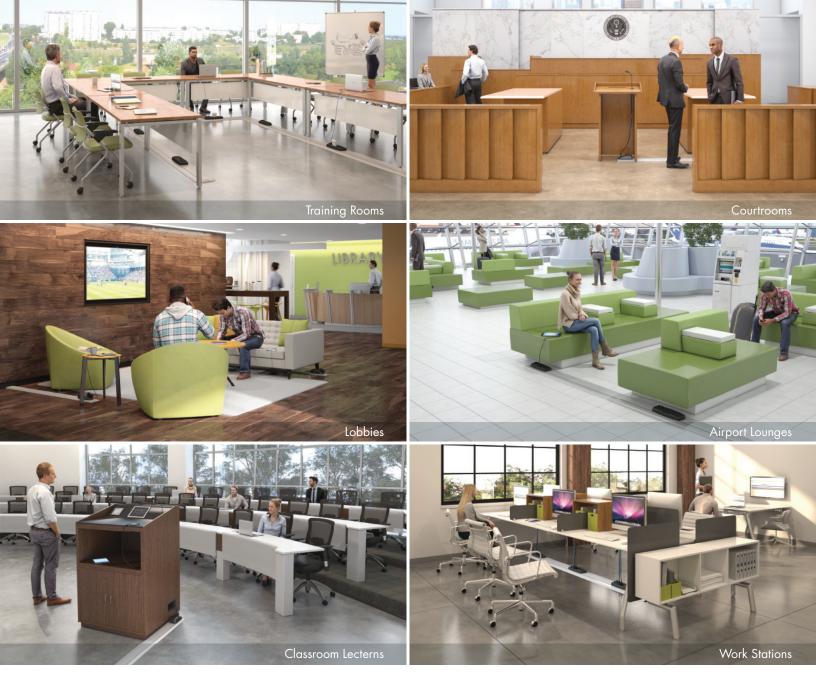

ent in open interior spaces of all kinds. It combines an extruded aluminum central wireway flanked by ultra-low sloping floor transition ramps. The accessible wireway top cap makes adding or changing cabling a snap. Extremely durable and flexible, the In-Carpet Wireway complies with the ADA and offers a multitude of power alternatives and telecom capabilities. Connectrac is the best solution for open space connectivity when aesthetics, flexibility, and value are important. The In-Carpet Wireway is available in both the 2.7 and 3.7 sizes.



**3.7 Monument** is a junction box designed to be connected to any powered furniture base feed. With a black powder coat finish, the monument is connected to a pre-wired galvanized steel flex conduit; for 8-wire/4-circuit power.

## ON-FLOOR WIREWAY





The Connectrac On-Floor Wireway systems install directly on top of any type of flooring, including tile, concrete, wood, or carpet. They can be used for virtually any type of interior application, including conference rooms, kiosks, lecterns, training rooms, workstations and much more. Extremely durable and low profile, these wireways offer a wide array of power/AV/telecom cable management options. Connectrac On-Floor Wireways lead the industry in both ease of installation and capacity for telecom/AV cables. They are the best wireway solution when speed of installation, flexibility, and value are critical. The On-Floor Wireway is available in both the 2.7 and 3.7 sizes.



**3.7 Modular Duplex Receptacle** is a popular power option. It includes a black ABS plastic cover and two modular d