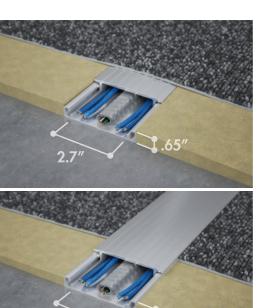

# UNDER-CARPET WIREWAY

DI

11

1

The Connectrac Under-Carpet Wireway is the lowest, sleekest profile we have ever designed. The low profile allows any carpet tile to be laid over the product, making it virtually invisible. This factor will take cable management out of sight and out of mind, blending in seamlessly with any application design. With carpeting completely covering the wireway, users can enjoy wireless aesthetics in their workspaces without core drilling or trenching. The Under-Carpet Wireways are ideal for conference rooms, lecterns, lounge seating areas, reception desks and more, elegantly accommodating power and data/AV cabling. Under-Carpet Wireways are only available in the new 2.7 size.

### 2.7 UNDER-CARPET WIREWAY

- + Subtle and invisible beneath carpet tile
- + Provides either one duplex or one quad receptacle
- + Accommodates up to 4 CAT 6 cables
- + Perfect for conference rooms, lecterns, lounge areas and more