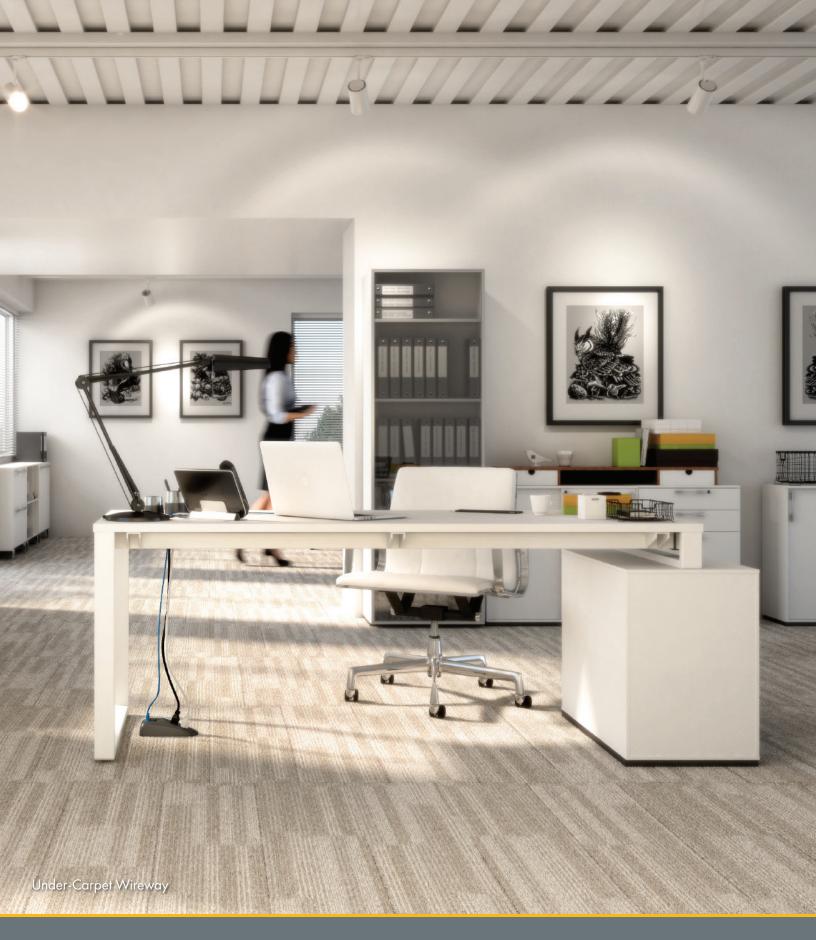

# UNDER-CARPET WIREWAY

DI

11

1

The Connectrac Under-Carpet Wireway is the lowest, sleekest profile we have ever designed. The low profile allows any carpet tile to be laid over the product, making it virtually invisible. This factor will take cable management out of sight and out of mind, blending in seamlessly with any application design. With carpeting completely covering the wireway, users can enjoy wireless aesthetics in their workspaces without core drilling or trenching. The Under-Carpet Wireways are ideal for conference rooms, lecterns, lounge seating areas, reception desks and more, elegantly accommodating power and data/AV cabling. Under-Carpet Wireways are only available in the new 2.7 size.

### 2.7 UNDER-CARPET WIREWAY

- + Subtle and invisible beneath carpet tile
- + Provides either one duplex or one quad receptacle
- + Accommodates up to 4 CAT 6 cables
- + Perfect for conference rooms, lecterns, lounge areas and more