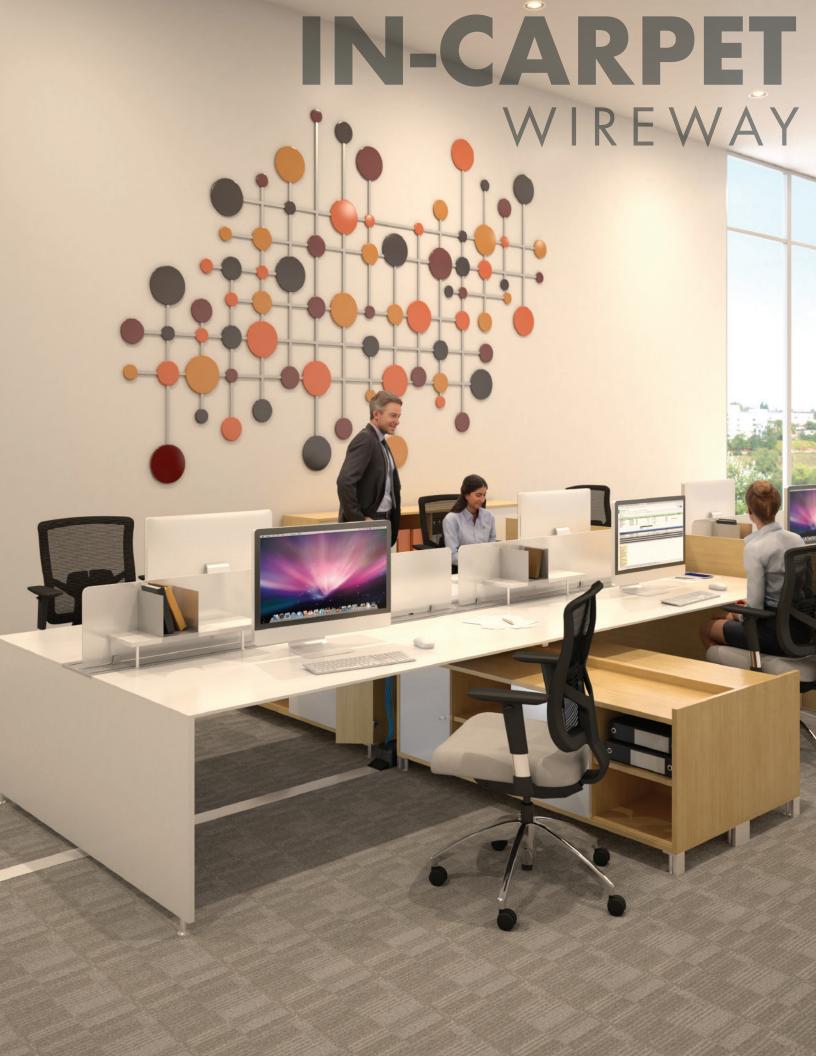

The Connectrac In-Carpet Wireway offers discreet and elegant power and technology cable management in open interior spaces of all kinds. It combines an extruded aluminum central wireway flanked by ultra-low sloping floor transition ramps. The accessible wireway top cap makes adding or changing cabling a snap. Extremely durable and flexible, the In-Carpet Wireway complies with the ADA and offers a multitude of power alternatives and telecom capabilities. Connectrac is the best solution for open space connectivity when aesthetics, flexibility, and value are important. The In-Carpet Wireway is available in both the 2.7 and 3.7 sizes.

#### 2.7 IN-CARPET WIREWAY

- + Integrates with carpet and provides removable wireway cap
- + Provides either one duplex or one quad receptacle
- + Accommodates up to 4 CAT 6 cables
- + Perfect for conference rooms, lecterns, kiosks and more

#### **3.7 IN-CARPET WIREWAY**

- + Integrates with carpet and provides removable wireway cap
- + Provides any number of receptacles or monuments for workstations
- + Up to 8-wire, 4-circuit power
- + Accommodates up to 16 CAT 6 cables
- + Perfect for workstations, benching systems, training rooms and more