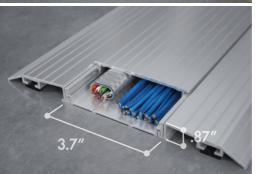

The Connectrac In-Carpet Wireway offers discreet and elegant power and technology cable management in open interior spaces of all kinds. It combines an extruded aluminum central wireway flanked by ultra-low sloping floor transition ramps. The accessible wireway top cap makes adding or changing cabling a snap. Extremely durable and flexible, the In-Carpet Wireway complies with the ADA and offers a multitude of power alternatives and telecom capabilities. Connectrac is the best solution for open space connectivity when aesthetics, flexibility, and value are important. The In-Carpet Wireway is available in both the 2.7 and 3.7 sizes.

**3.7 Monument** is a junction box designed to be connected to any powered furniture base feed. With a black powder coat finish, the monument is connected to a pre-wired galvanized steel flex conduit; for 8-wire/4-circuit power.

**3.7 Modular Duplex Receptacle** is a popular power option. It includes a black ABS plastic cover and two modular data openings. Multiple receptacle units can be positioned along the wireway using modular jumper and power infeed cables.