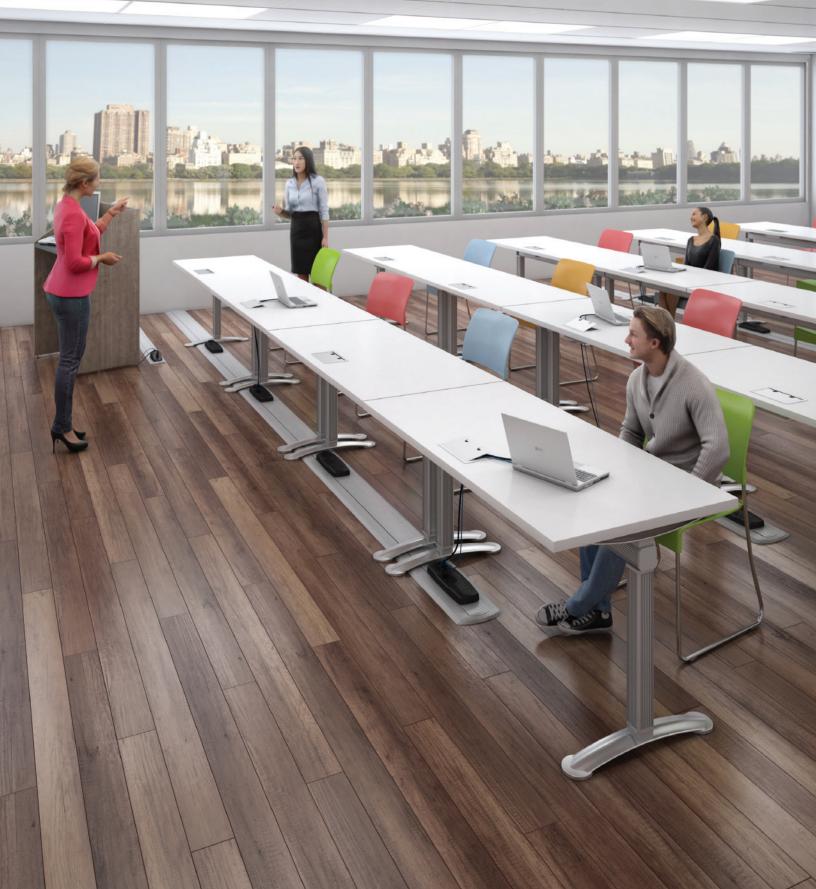

## ON-FLOOR WIREWAY

The Connectrac On-Floor Wireway systems install directly on top of any type of flooring, including tile, concrete, wood, or carpet. They can be used for virtually any type of interior application, including conference rooms, kiosks, lecterns, training rooms, workstations and much more. Extremely durable and low profile, these wireways offer a wide array of power/AV/telecom cable management options. Connectrac On-Floor Wireways lead the industry in both ease of installation and capacity for telecom/AV cables. They are the best wireway solution when speed of installation, flexibility, and value are critical. The On-Floor Wireway is available in both the 2.7 and 3.7 sizes.

#### **3.7 ON-FLOOR WIREWAY**

- + Installs on top of any type of flooring—simple and flexible
- + Provides any number of receptacles or monuments for workstations
- + Up to 8-wire, 4-circuit power
- + Accommodates up to 16 CAT 6 cables
- + Perfect for fitness centers, training rooms, workstations and more