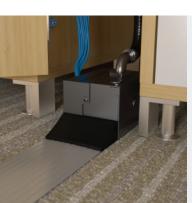

The Connectrac In-Carpet Wireway offers discreet and elegant power and technology cable management in open interior spaces of all kinds. It combines an extruded aluminum central wireway flanked by ultra-low sloping floor transition ramps. The accessible wireway top cap makes adding or changing cabling a snap. Extremely durable and flexible, the In-Carpet Wireway complies with the ADA and offers a multitude of power alternatives and telecom capabilities. Connectrac is the best solution for open space connectivity when aesthetics, flexibility, and value are important. The In-Carpet Wireway is available in both the 2.7 and 3.7 sizes.

#### 2.7 IN-CARPET WIREWAY

- + Integrates with carpet and provides removable wireway cap
- + Provides either one duplex or one quad receptacle
- + Accommodates up to 4 CAT 6 cables
- + Perfect for conference rooms, lecterns, kiosks and more

#### **3.7 IN-CARPET WIREWAY**

- + Integrates with carpet and provides removable wireway cap
- + Provides any number of receptacles or monuments for workstations
- + Up to 8-wire, 4-circuit power
- + Accommodates up to 16 CAT 6 cables
- + Perfect for workstations, benching systems, training rooms and more