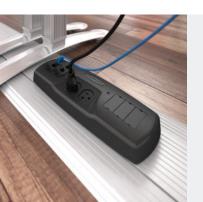

**2.7 Duplex Receptacle** is a 3-wire, single-circuit device designed to be mounted in any Connectrac 2.7 Wireway, including the Under-Carpet, On-Floor, and In-Carpet options. This compact device provides two electrical receptacles and accommodates up to four telecom ports.