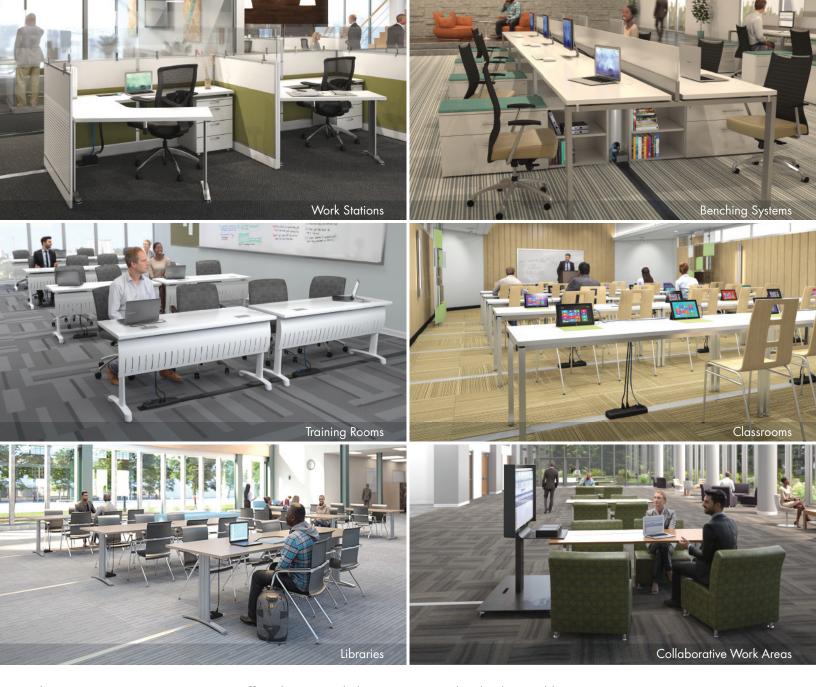

## ON-FLOOR WIREWAY

The Connectrac On-Floor Wireway systems install directly on top of any type of flooring, including tile, concrete, wood, or carpet. They can be used for virtually any type of interior application, including conference rooms, kiosks, lecterns, training rooms, workstations and much more. Extremely durable and low profile, these wireways offer a wide array of power/AV/telecom cable management options. Connectrac On-Floor Wireways lead the industry in both ease of installation and capacity for telecom/AV cables. They are the best wireway solution when speed of installation, flexibility, and value are critical. The On-Floor Wireway is available in both the 2.7 and 3.7 sizes.

The Connectrac In-Carpet Wireway offers discreet and elegant power and technology cable management in open interior spaces of all kinds. It combines an extruded aluminum central wireway flanked by ultra-low sloping floor transition ramps. The accessible wireway top cap makes adding or changing cabling a snap. Extremely durable and flexible, the In-Carpet Wireway complies with the ADA and offers a multitude of power alternatives and telecom capabilities. Connectrac is the best solution for open space connectivity when aesthetics, flexibility, and value are important. The In-Carpet Wireway is available in both the 2.7 and 3.7 sizes.