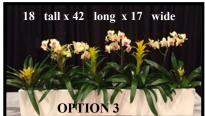

<sup>\*</sup>Discount pricing only applies to orders received and paid in full thirty days prior to the show

| SPECIALTY DESIGNS |          | *Discount Price | Standard Price | Quantity | Total |
|-------------------|----------|-----------------|----------------|----------|-------|
| ORCHID DESIGN     | OPTION 1 | \$85.00         | \$110.00       |          |       |
| ORCHID DESIGN     | OPTION 2 | \$115.00        | \$150.00       |          |       |
| PLANTED GARDEN    | OPTION 3 | \$295.00        | \$385.00       |          |       |
| PLANTED GARDEN    | OPTION 4 | \$230.00        | \$299.00       |          |       |
| PLANTED GARDEN    | OPTION 5 | \$250.00        | \$325.00       |          |       |
| PLANTED GARDEN    | OPTION 6 | \$250.00        | \$325.00       |          |       |