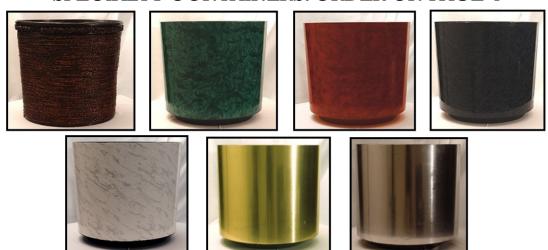

#### Please pre-order to insure availability

| UPGRADED CONTAINER       |                                        | *Discount | Standard | Quantity | Total |
|--------------------------|----------------------------------------|-----------|----------|----------|-------|
| <u>SELECTION</u>         |                                        | Price     | Price    | -        |       |
| SMALL MARBLE CONTAINER   | For Blooming                           | \$10.00   | \$13.00  |          |       |
| MEDIUM MARBLE CONTAINER  | For 3' - 4' Plants                     | \$15.00   | \$20.00  |          |       |
| LARGE MARBLE CONTAINER   | For 5' - 7' Plants                     | \$25.00   | \$32.00  |          |       |
| MARBLE PEDESTALS         |                                        | \$125.00  | \$162.00 |          |       |
| LARGE BLACK OR WHITE URN | Please Call for Pricing & Availability |           |          |          |       |