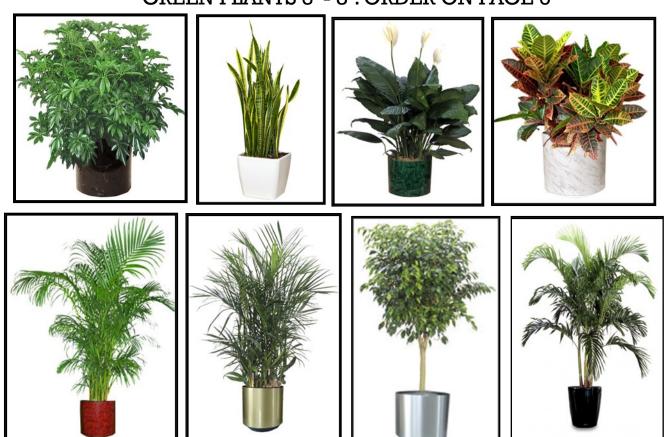

## GREEN PLANTS 3' - 8': ORDER ON PAGE 5

Customized floral arrangements for hospitality suites, luncheons and banquets available.

Please reach out to our design team to get a quote!

| GREEN PLANTS   | *Discount<br>Price | Standard<br>Price | Quantity | Total |
|----------------|--------------------|-------------------|----------|-------|
| 3' GREEN PLANT | \$45.00            | \$58.00           |          |       |
| 4' GREEN PLANT | \$55.00            | \$72.00           |          |       |
| 5' GREEN PLANT | \$65.00            | \$85.00           |          |       |
| 6' GREEN PLANT | \$75.00            | \$98.00           |          |       |
| 7' - 8' TREES  | \$16 a foot        | \$22 a foot       |          |       |

Standard containers come with all plant orders. Indicate preference: **Black\_\_\_\_\_ White\_\_\_\_**Please Call for Specialty Requirements on Exterior Plants, Large Trees, Andonidia Palms, Topiaries and More